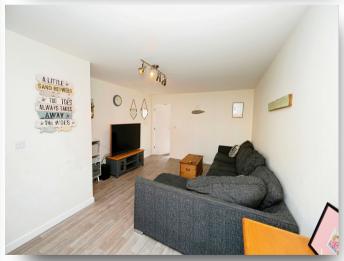

## Lounge

18' x 12' 5" ( 5.49m x 3.78m )

Has a window to the front elevation, radiator and door into: