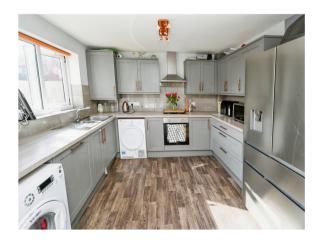

#### **Kitchen Diner**

16' 3" x 11' 2" ( 4.95m x 3.40m )

Comprising of wall, base and drawer units with worktop space over, integrated dishwasher, oven, hob, extractor, sink, window and French doors to the rear elevation and door into: