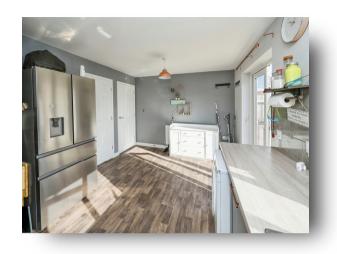

#### **Kitchen Diner**

16' 3" x 11' 2" ( 4.95m x 3.40m )

Comprising of wall, base and drawer units with worktop space over, integrated dishwasher, oven, hob, extractor, sink, window and French doors to the rear elevation and door into: