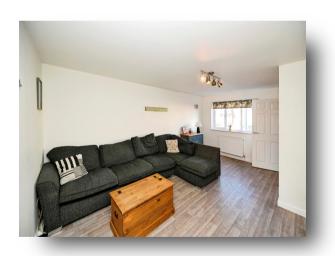

## Lounge

18' x 12' 5" ( 5.49m x 3.78m )

Has a window to the front elevation, radiator and door into: