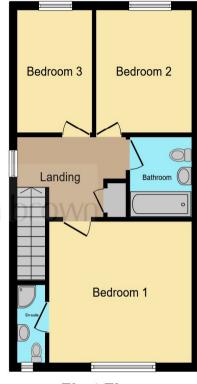

Bathroom

Has a radiator, storage cupboard, stairs leading to the first floor and door into:

## Lounge

18' x 12' 5" ( 5.49m x 3.78m )

Has a window to the front elevation, radiator and door into:

#### **Kitchen Diner**

16' 3" x 11' 2" ( 4.95m x 3.40m )

Comprising of wall, base and drawer units with worktop space over, integrated dishwasher, oven, hob, extractor, sink, window and French doors to the rear elevation and door into:

#### Wc

Has a WC, sink, radiator and window.

## Landing

Has a storage cupboard and doors into the following rooms:

#### **Bedroom 1**

11' 10" x 10' 7" ( 3.61m x 3.23m )

Has a window, radiator, built in wardrobe and door into:

#### **En-Suite**

Has a shower, WC, sink and an opaque window.

## **Bedroom 2**

10' 3" x 8' 11" ( 3.12m x 2.72m ) Has a window and radiator.

### **Bedroom 3**

10' 3" x 7' (3.12m x 2.13m) Has a window and radiator

Has a bath with shower over, sink & WC.

#### directions to this property:

See Multi-Map Illustration

**Ground Floor** 

**First Floor** 

This floor plan is for illustrative purposes only. It is not drawn to scale. Any measurements, floor areas (including any total floor area), openings and orientation are approximate. No details are guaranteed, they cannot be relied upon for any purpose and they do not form part of any agreement. No liability is taken for any error, omission or misstatement. A party must rely upon its own inspection(s). Powered by www.focalagent.com