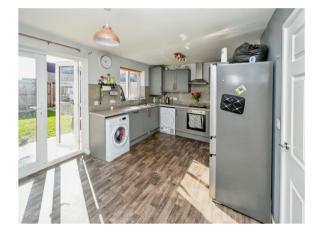

#### **Kitchen Diner**

16' 3" x 11' 2" ( 4.95m x 3.40m )

Comprising of wall, base and drawer units with worktop space over, integrated dishwasher, oven, hob, extractor, sink, window and French doors to the rear elevation and door into: