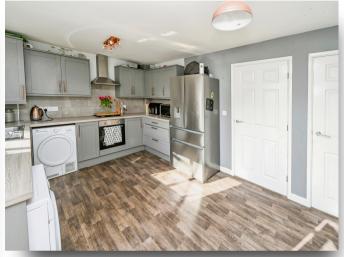

#### **Kitchen Diner**

16' 3" x 11' 2" ( 4.95m x 3.40m )

Comprising of wall, base and drawer units with worktop space over, integrated dishwasher, oven, hob, extractor, sink, window and French doors to the rear elevation and door into: