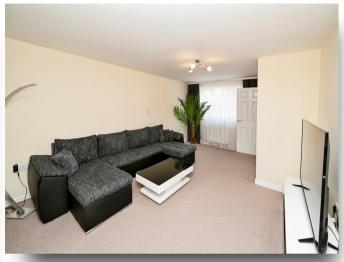

# Lounge

18' x 12' 6" ( 5.49m x 3.81m )

Has a window to the front elevation, radiator and door into: