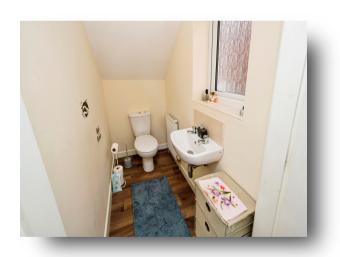

rear, radiator, ample space for a dining table and door into:

#### Wc

Has a wc, sink, radiator and a window.

# Landing

Has a storage cupboard, loft hatch access and doors leading into:

#### **Bedroom One**

11' 9" x 10' 1" ( 3.58m x 3.07m )

Has a window to the front, built in wardrobe and a radiator. There is a door into:

#### **En-Suite**

Has a shower, WC, sink, towel radiator and an opaque window.

### **Bedroom Two**

10' 3" x 8' 10" ( 3.12m x 2.69m ) Has a window and a radiator.

#### **Bedroom Three**

**Bathroom** 

Has a bath with shower over, WC, Sink and towel radiator

#### External

The front has a small lawned area. The rear is mainly lawned and enclosed with fencing, there is a door leading to the rear which has access to the allocated parking space and garage.













### welcome to

# **Churchill Avenue, Skegness**

- \*\*\* NO CHAIN\*\*\*
- END-TERRACED PROPERTY
- 3 BEDROOMS WITH THE MASTER HAVING AN EN-SUITE
- GARDEN
- PARKING & GARAGE

Tenure: Freehold EPC Rating: B

£205,000

## directions to this property:

See Multi-Map Illustration



**Ground Floor** 

**First Floor** 

This floor plan is for illustrative purposes only. It is not drawn to scale. Any measurements, floor areas (including any total floor area), openings and orientation are approximate. No details are guaranteed, they cannot be relied upon for any purpose and they do not form part of any agreement. No liability is taken for any error, omission or misstatement. A party must rely upon its own inspection(s). Powered by www.focalagent.com

# view this property online williamhbrow