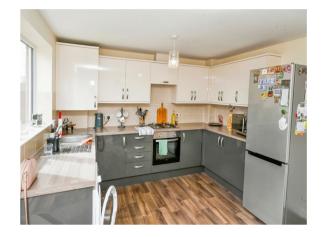

#### **Kitchen Diner**

16' 3" x 11' 3" ( 4.95m x 3.43m )

Comprising of modern two tone wall, base and drawer units with worktop space over, integrated oven, hob, extractor, sink, window and French doors to the rear, radiator, ample space for a dining table and door into: