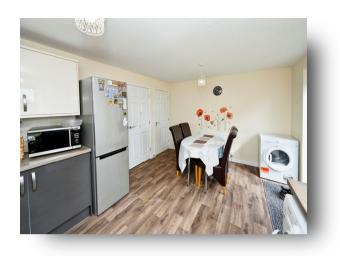

#### **Kitchen Diner**

16' 3" x 11' 3" ( 4.95m x 3.43m )

Comprising of modern two tone wall, base and drawer units with worktop space over, integrated oven, hob, extractor, sink, window and French doors to the rear, radiator, ample space for a dining table and door into: