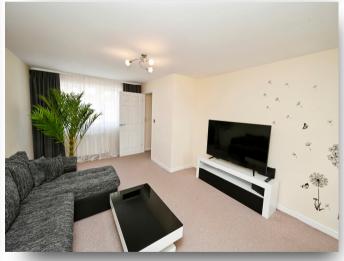

# Lounge

18' x 12' 6" ( 5.49m x 3.81m )

Has a window to the front elevation, radiator and door into: