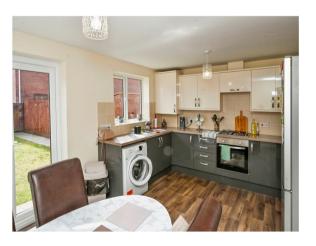

#### **Kitchen Diner**

16' 3" x 11' 3" ( 4.95m x 3.43m )

Comprising of modern two tone wall, base and drawer units with worktop space over, integrated oven, hob, extractor, sink, window and French doors to the rear, radiator, ample space for a dining table and door into: