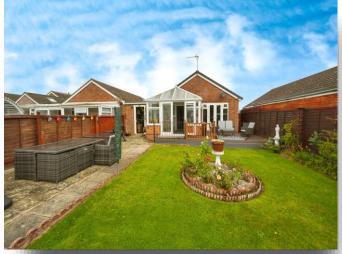

### Conservatory

10' 10" x 9' 7" ( 3.30m x 2.92m )

Has a radiator and windows to 3 elevations and French doors leading out to the rear garden.

#### External

Externally the property benefits from a good size driveway to the front of the property leading down to the garage as well as the front being low maintenance. The rear offers decking, patio and lawned areas with raised beds. There is also a shed.