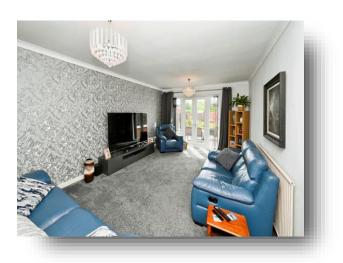

### Lounge

11' 8" x 18' 1" ( 3.56m x 5.51m )

Has a radiator and French doors and windows to the rear elevation leading to the rear garden.