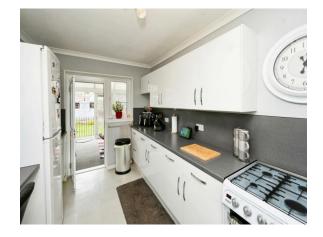

### Kitchen/Diner

18' x 8' (5.49m x 2.44m)

Comprising of wall, base and drawer units with worktop space over, tiled splashbacks, sink with boiling water tap, integrated microwave, dishwasher, radiator, breakfast bar, radiator, space for other appliances, window to the side and a door leading into: