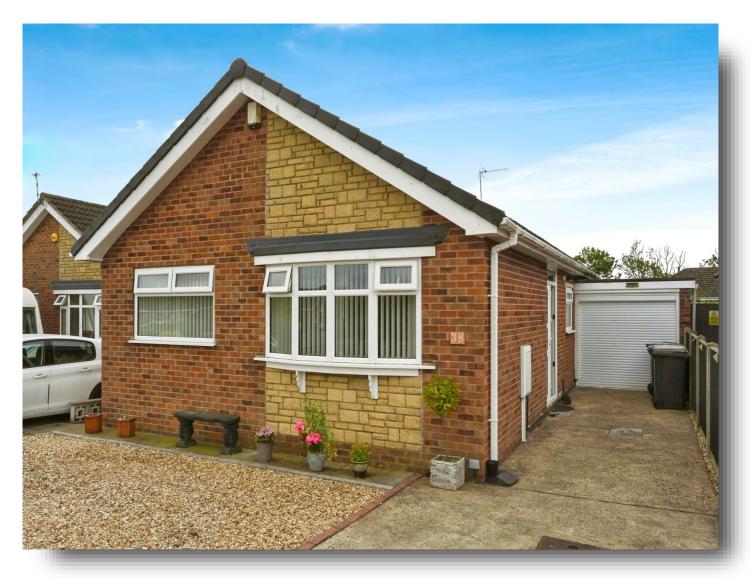

# **Holden Drive, Burgh Le Marsh Skegness**

2 Bedroom Detached Bungalow located in Burgh Le Marsh. In brief, the property comprises of Lounge, Kitchen, Conservatory, 2 Bedrooms and Shower Room. Externally, the property benefits from a Driveway to the front which leads to the Garage and the rear offers lawned and patio areas.

#### External

Externally the property benefits from a good size driveway to the front of the property leading down to the garage as well as the front being low maintenance. The rear offers decking, patio and lawned areas with raised beds. There is also a shed.