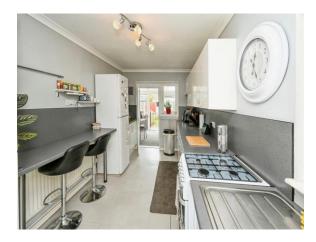

### Kitchen/Diner

18' x 8' (5.49m x 2.44m)

Comprising of wall, base and drawer units with worktop space over, tiled splashbacks, sink with boiling water tap, integrated microwave, dishwasher, radiator, breakfast bar, radiator, space for other appliances, window to the side and a door leading into: