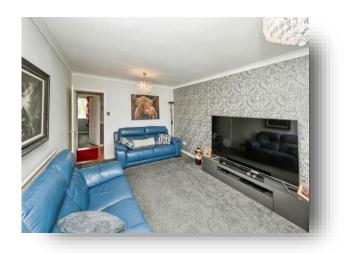

### Lounge

11' 8" x 18' 1" ( 3.56m x 5.51m )

Has a radiator and French doors and windows to the rear elevation leading to the rear garden.