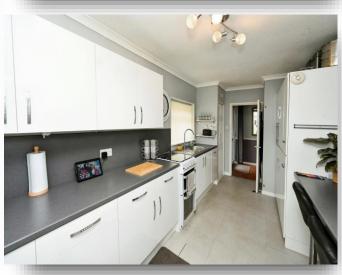

### Kitchen/Diner

18' x 8' (5.49m x 2.44m)

Comprising of wall, base and drawer units with worktop space over, tiled splashbacks, sink with boiling water tap, integrated microwave, dishwasher, radiator, breakfast bar, radiator, space for other appliances, window to the side and a door leading into: