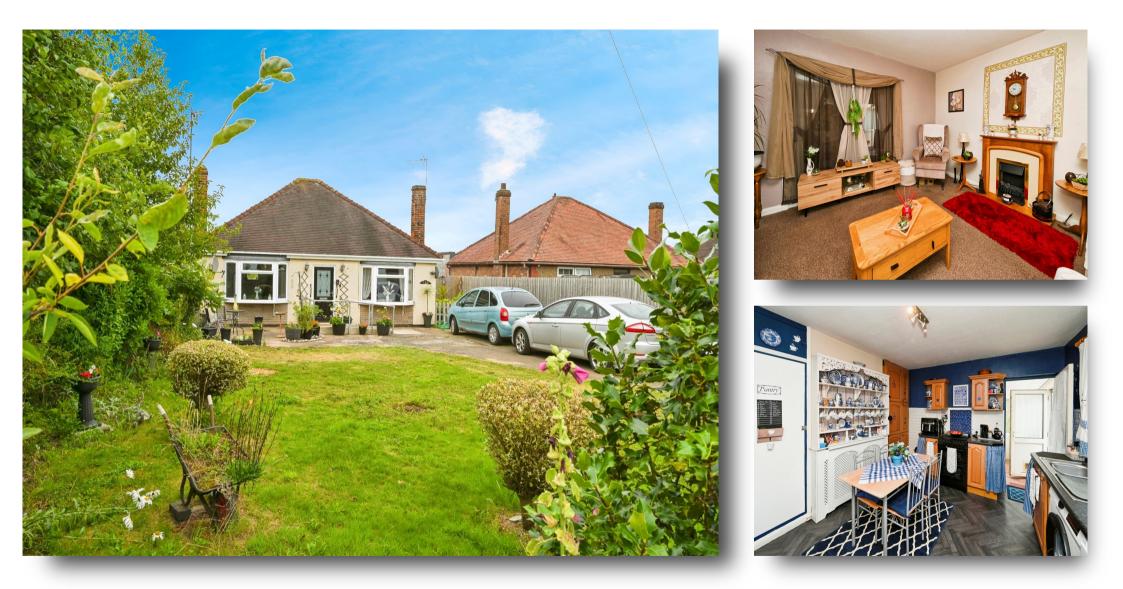

## Station Road, Burgh Le Marsh Skegness

RECENTLY REDUCED

A plot not to be missed!!

2 Bedroom Detached Bungalow Located in Burgh Le Marsh. In brief, the property comprises of Lounge, Kitchen Diner, 2 double Bedrooms, Wet Room, ample driveway to the front which leads down to the Garage as well as front and rear garden.

#### External

To the front of the property there is a good sized driveway and lawned area. To the rear of the property, it is mainly lawned with a patio area and a