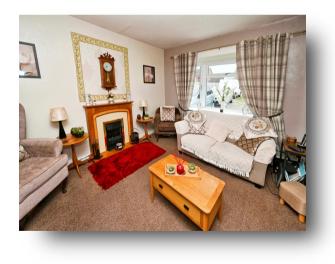

## Station Road, Burgh Le Marsh Skegness

RECENTLY REDUCED

A plot not to be missed!!

2 Bedroom Detached Bungalow Located in Burgh Le Marsh. In brief, the property comprises of Lounge, Kitchen Diner, 2 double Bedrooms, Wet Room, ample driveway to the front which leads down to the Garage as well as front and rear garden.

#### **Entrance Hall**

Following from the entrance door there is a radiator and doors leading into:

Lounge 12' 11" x 12' 6" ( 3.94m x 3.81m ) Has a window to the front elevation and a radiator.