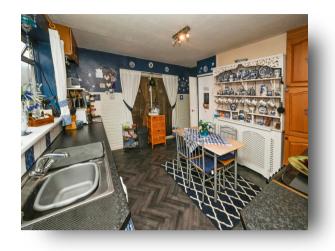

#### Kitchen

12' 10" x 10' 11" min ( 3.91m x 3.33m min ) Comprises of a wall, base and drawer units with worktop space over, sink, window and a door into the sunroom and sliding door into lounge.

**Sunroom** 17' 8" x 7' 9" ( 5.38m x 2.36m ) Has a door to the side.