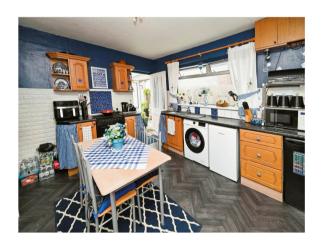

#### Kitchen

12' 10" x 10' 11" min ( 3.91m x 3.33m min ) Comprises of a wall, base and drawer units with worktop space over, sink, window and a door into the sunroom and sliding door into lounge.

**Sunroom** 17' 8" x 7' 9" ( 5.38m x 2.36m ) Has a door to the side.