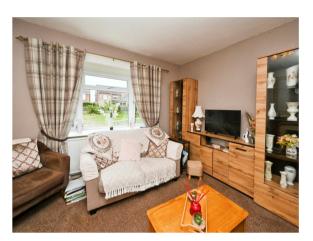

#### **Entrance Hall**

Following from the entrance door there is a radiator and doors leading into:

Lounge 12' 11" x 12' 6" ( 3.94m x 3.81m ) Has a window to the front elevation and a radiator.