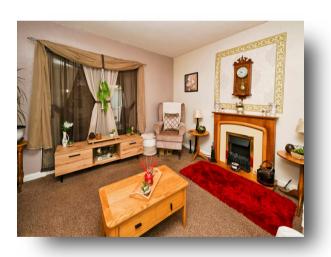

# Lounge

12' 11" x 12' 6" ( 3.94m x 3.81m )
Has a window to the front elevation and a radiator.