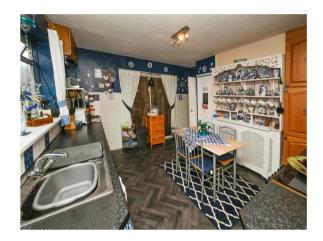

#### Kitchen

12' 10" x 10' 11" min ( 3.91m x 3.33m min )
Comprises of a wall, base and drawer units with worktop space over, sink, window and a door into the sunroom and sliding door into lounge.

#### Sunroom

17' 8" x 7' 9" ( 5.38m x 2.36m ) Has a door to the side.