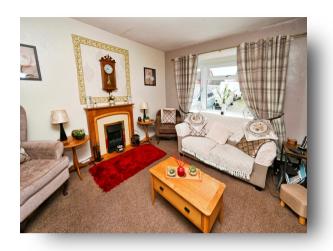

# Lounge

12' 11" x 12' 6" ( 3.94m x 3.81m )
Has a window to the front elevation and a radiator.