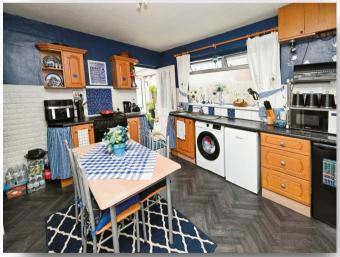

#### Kitchen

12' 10" x 10' 11" min ( 3.91m x 3.33m min )
Comprises of a wall, base and drawer units with worktop space over, sink, window and a door into the sunroom and sliding door into lounge.