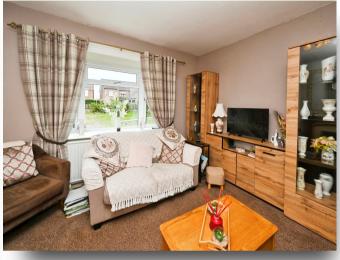

# Lounge

12' 11" x 12' 6" ( 3.94m x 3.81m )
Has a window to the front elevation and a radiator.