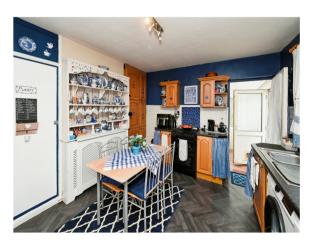

#### Kitchen

12' 10" x 10' 11" min ( 3.91m x 3.33m min )
Comprises of a wall, base and drawer units with worktop space over, sink, window and a door into the sunroom and sliding door into lounge.

#### Sunroom

17' 8" x 7' 9" ( 5.38m x 2.36m ) Has a door to the side.