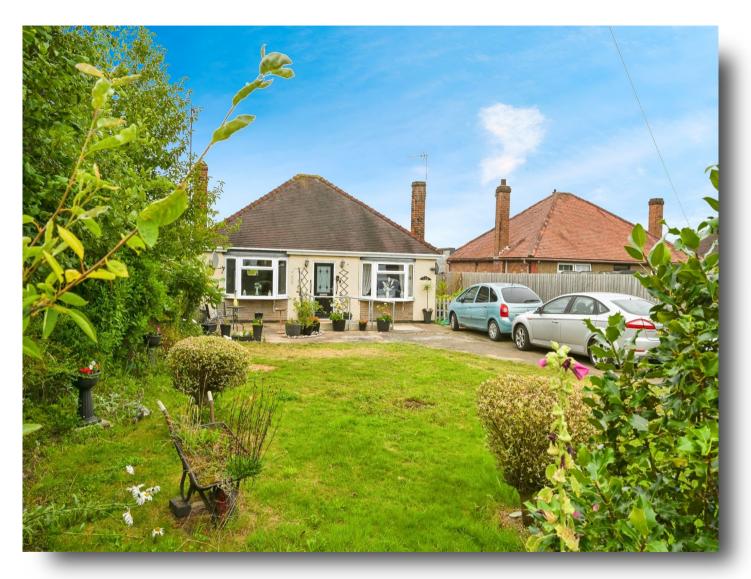

# Station Road, Burgh Le Marsh Skegness

\*\*\*GUIDE PRICE £230,000 to £240,000\*\*\*

2 Bedroom Detached Bungalow Located in Sought After Area. In brief, the property comprises of Lounge, Kitchen Diner, 2 Bedrooms and Wet Room. Externally, the property has a driveway to the front which leads down to the Garage as well as front and rear garden.

### **External**

To the front of the property there is a good sized driveway and lawned area. To the rear of the property, it is mainly lawned with a patio area and a shed.