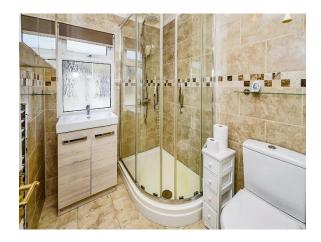

#### **Shower Room**

Has a walk in shower, Sink with vanity unit, WC, towel radiator and an opaque window.