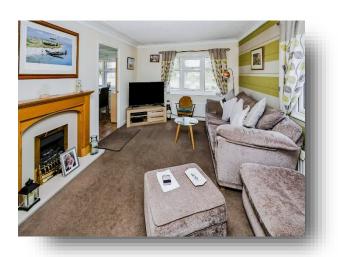

#### Lounge

19'  $\times$  10' 9" ( 5.79m  $\times$  3.28m ) Has a window to two elevations, with one overloooking the lake, two radiators and door into: