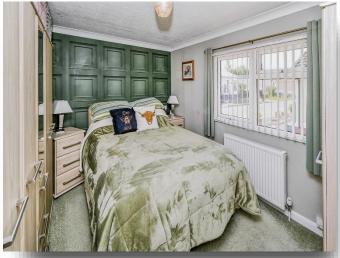

#### **Bedroom 1**

11' 5" x 9' 5" ( 3.48m x 2.87m ) Has a window, radiator and built in wardrobes.

## **Bedroom 2**

11' 6" x 9' 6" ( 3.51m x 2.90m ) Has a window and a radiator.