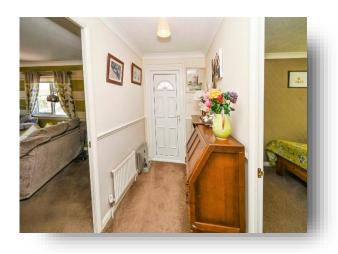

#### **Entrance**

Door leads into Kitchen:

#### **Inner Hall**

Has a storage cupboard, radiator and doors into: