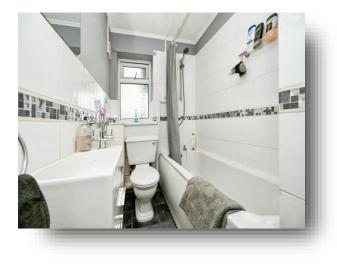

## Bathroom

Has a bath with shower over, WC, sink with vanity storage under and an opaque window.

**External** Externally the property benefits from a communal area and communal parking.