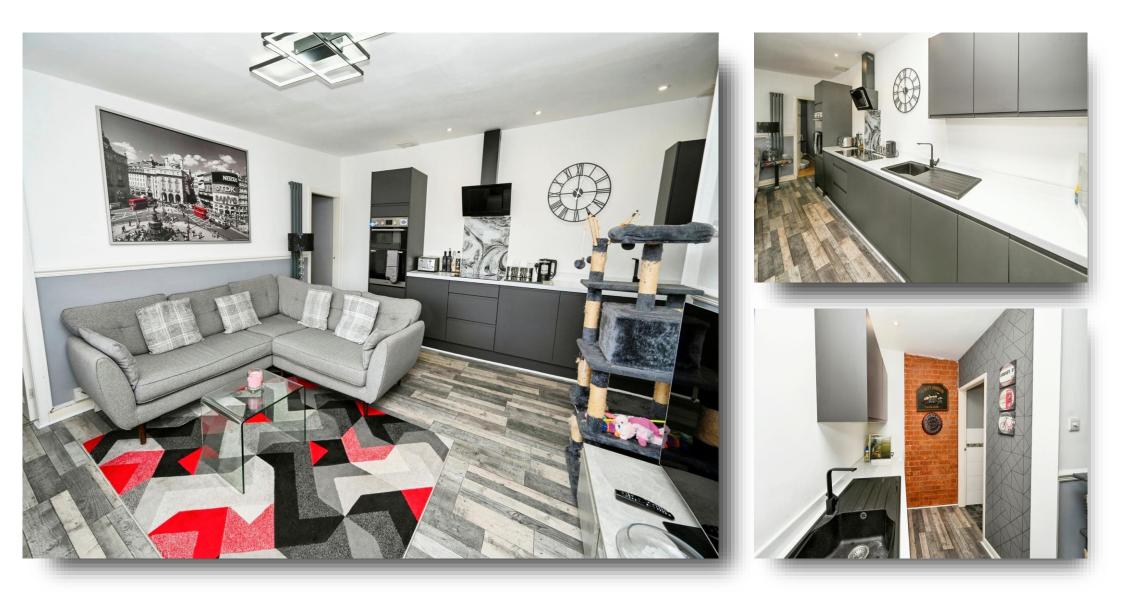

## Entrance

Entrance is via stairs to the side of the building. Entrance door leads into the open plan kitchen Living.

## **Kitchen Living**

13' 9" min x 15' 2" (4.19m min x 4.62m) Comprising of wall, base and drawer units with worktop space over, integrated oven, grill, hob, extractor, sink, integrated washing machine and slim line dish washer, fridge and freezer, window to the front elevation, electric radiator and doors into:

## Bathroom

Has a bath with shower over, WC, sink with vanity storage under and an opaque window.

**External** Externally the property benefits from a communal area and communal parking.