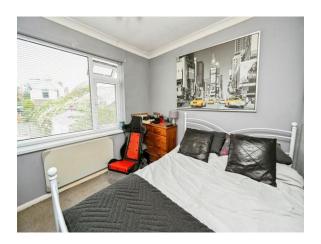

## **Bedroom One**

10' 6" x 8' 11" ( 3.20m x 2.72m ) Has a window and electric radiator.

## **Bedroom Two**

10' 5" x 5' 10" (  $3.17m\ x\ 1.78m$  ) Has a window and electric radiator.