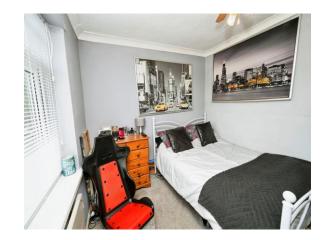

## **Bedroom One**

10' 6" x 8' 11" ( 3.20m x 2.72m ) Has a window and electric radiator.

## **Bedroom Two**

10' 5" x 5' 10" (  $3.17m\ x\ 1.78m$  ) Has a window and electric radiator.