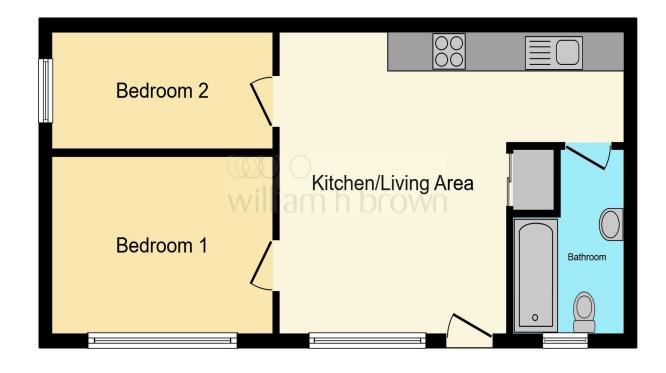

## **Kitchen Living**

13' 9" min x 15' 2" (4.19m min x 4.62m) Comprising of wall, base and drawer units with worktop space over, integrated oven, grill, hob, extractor, sink, integrated washing machine and slim line dish washer, fridge and freezer, window to the front elevation, electric radiator and doors into:

## **Bedroom One**

10' 6" x 8' 11" ( 3.20m x 2.72m ) Has a window and electric radiator.

## **Bedroom Two**

10' 5" x 5' 10" (  $3.17m\ x\ 1.78m$  ) Has a window and electric radiator.

## Bathroom

Has a bath with shower over, WC, sink with vanity storage under and an opaque window.

**External** Externally the property benefits from a communal area and communal parking.

#### directions to this property:

See Multi-Map Illustration

This floor plan is for illustrative purposes only. It is not drawn to scale. Any measurements, floor areas (including any total floor area), openings and orientation are approximate. No details are guaranteed, they cannot be relied upon for any purpose and they do not form part of any agreement. No liability is taken for any error, omission or misstatement. A party must rely upon its own inspection(s). Powered by www.focalagent.com