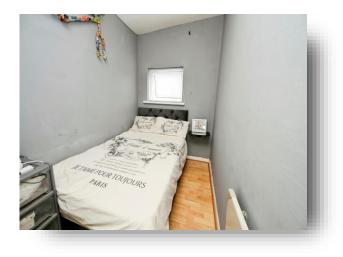

## **Bedroom One**

10' 6" x 8' 11" ( 3.20m x 2.72m ) Has a window and electric radiator.

## **Bedroom Two**

10' 5" x 5' 10" (  $3.17m\ x\ 1.78m$  ) Has a window and electric radiator.