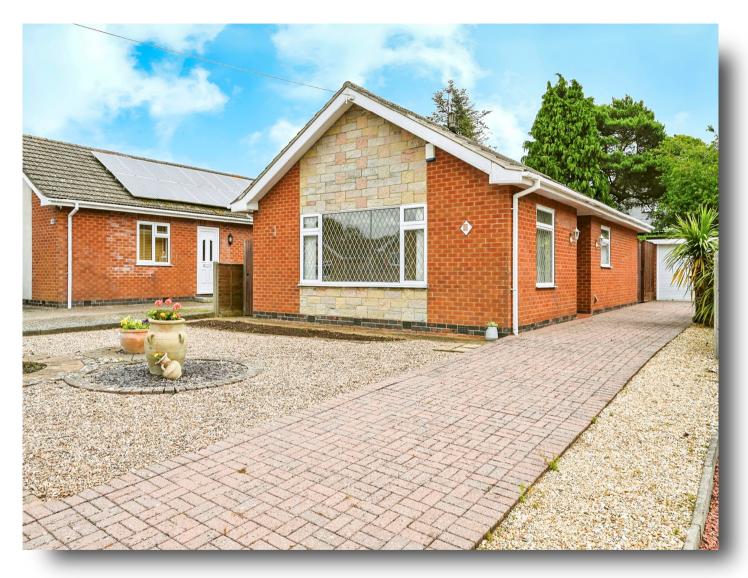

## **Elm Crescent, Burgh Le Marsh SKEGNESS**

\*\*GUIDE PRICE £220,000 to £225,000\*\*

2 Bedroom Detached Bungalow Located in Sought After Area. In brief, the property comprises of Lounge, Kitchen, 2 Bedrooms, Utility room/Bedroom 3 & Shower Room. Externally, the property has a low maintenance front & rear garden and driveway with garage.

### **External**

Externally, the property benefits from low maintence

to the front and rear garden. There is also a driveway which leads down to the garage which has an electric roller door and a window to the side elevation.

# **Elm Crescent, Burgh Le Marsh SKEGNESS**

- **DETACHED BUNGALOW**
- DRIVEWAY & GARAGE
- LOW MAINTENANCE GARDEN
- 2/3 BEDROOMS
- LOCATED IN SOUGHT AFTER AREA

Tenure: Freehold EPC Rating: D

guide price

£220,000