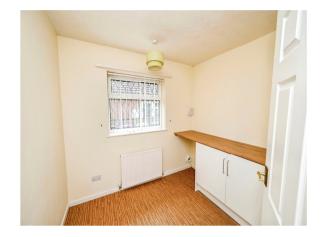

## **Utility/ Bedroom 3**

Currently has base units with worktop space but could be changed into an additionl bedroom if required. Has a window and a radiator.