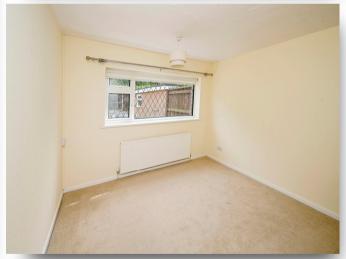

### **Bedroom 1**

10' 11" x 9' 3" ( 3.33m x 2.82m ) Has a window and a radiator

### **Bedroom 2**

11' 2" x 10' 11" ( 3.40 m x 3.33 m ) Has a window to the rear elevation and a radiator