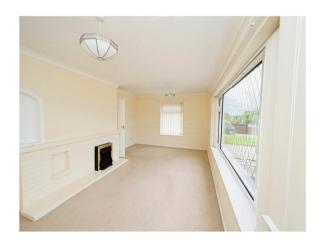

#### **Entrance**

Entrance door leads into the hallway which has a storage cupboard, radiator and doors leading into the following rooms:

Lounge

20' 11" x 12' 7" ( 6.38m x 3.84m )
Has a window to the front elevation and a radiator