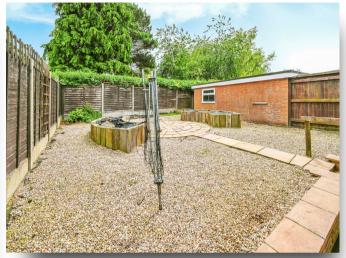

### **External**

Externally, the property benefits from low maintence

to the front and rear garden. There is also a driveway which leads down to the garage which has an electric roller door and a window to the side elevation.