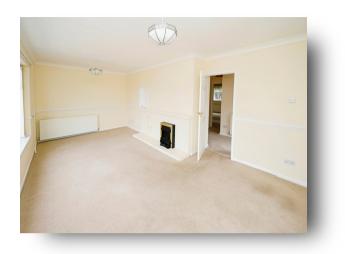

#### **Entrance**

Entrance door leads into the hallway which has a storage cupboard, radiator and doors leading into the following rooms:

Lounge

20' 11" x 12' 7" ( 6.38m x 3.84m )
Has a window to the front elevation and a radiator