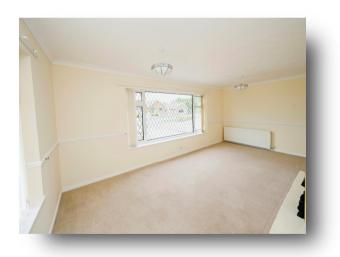

#### **Entrance**

Entrance door leads into the hallway which has a storage cupboard, radiator and doors leading into the following rooms:

Lounge

20' 11" x 12' 7" ( 6.38m x 3.84m )
Has a window to the front elevation and a radiator