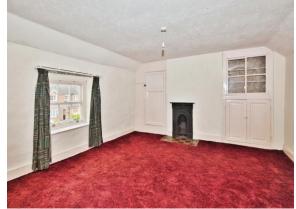

## Lounge

13' 1" x 12' 7" ( 3.99m x 3.84m ) Has a window to two elevations and built in storage cupboard with shelving

#### Bedroom 1

14' 6" x 13' (4.42m x 3.96m) Has a window and feature fireplace