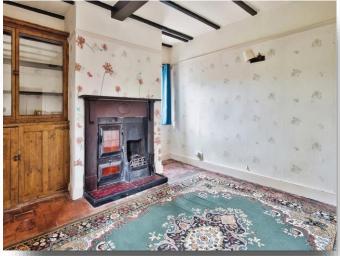

# welcome to

# Parnelle Keeling Street, North Somercotes LOUTH

\*\*\*NO CHAIN\*\*\*

2 Bedroom Cottage boasting Character located in North Somercotes. In brief, the property comprises of Lounge, Kitchen, Shower Room & 2 Bedrooms. Externally there is a courtyard area at the rear with coal shed and the front offers on-street parking. IDEAL RENOVATION OR FIRST TIME **DI IV** 

#### **Entrance**

Entrance door leads into the hallway which has doors into:

The sale of this property is subject to grant of probate. Please seek an update from the branch with regards to the potential timeframes involved

## Lounge

13' 1" x 12' 7" ( 3.99m x 3.84m ) Has a window to two elevations and built in storage cupboard with shelving

#### Kitchen:

13' 6" x 5' 6" ( 4.11m x 1.68m ) Has wall and base