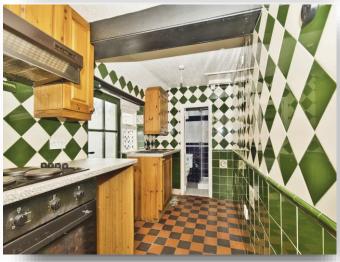

#### Kitchen:

13' 6" x 5' 6" ( 4.11m x 1.68m ) Has wall and base units with worktop space over, integrated oven, hob and extractor, sink, loft hatch access, door and window to the rear and door into: