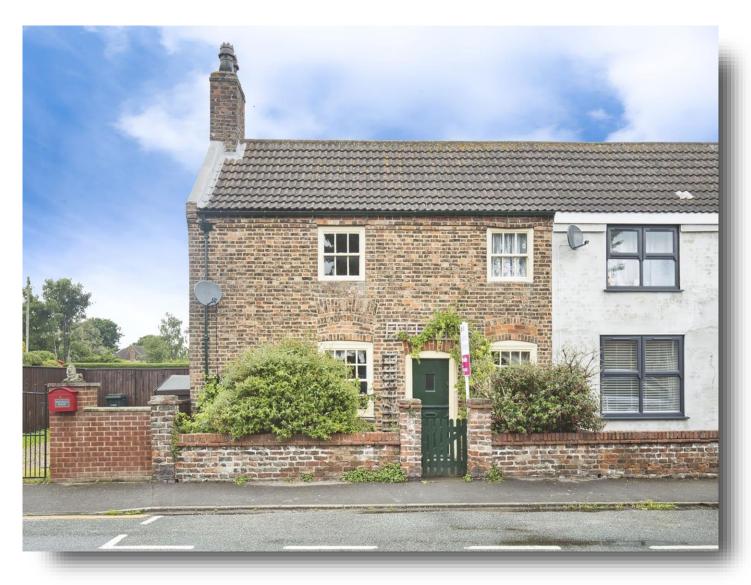

# Parnelle Keeling Street, North Somercotes LOUTH

\*\*\*NO CHAIN\*\*\*

2 Bedroom Cottage boasting Character located in North Somercotes. In brief, the property comprises of Lounge, Kitchen, Shower Room & 2 Bedrooms. Externally there is a courtyard area at the rear with coal shed and the front offers on-street parking. IDEAL RENOVATION OR FIRST TIME **DI IV** 

### **External**

Externally the property at the front offers on-street parking and the rear offers a small courtyard style garden with coal shed.

# Parnelle Keeling Street, North Somercotes LOUTH

- \*\*\*NO ONWARDS CHAIN\*\*\*
- CHARACTER PROPERTY
- 2 BEDROOMS
- ON STREET PARKING
- SHOWER ROOM

Tenure: Freehold EPC Rating: G

£120,000