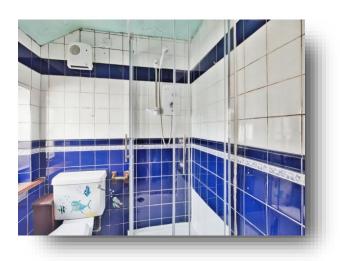

1.68m ) Has wall and base units with worktop space over, integrated oven, hob and extractor, sink, loft hatch access, door and window to the rear and door into:

#### **Shower Room**

Has a shower, WC, sink, tiled walls and an opaque window.

## **Dining/Study Area**

Off the entrance hall is a versatile space which could be used as a dining area or study area if desired, has a window to the front, cupboard with fuse board and ladder style staircase leading to the 1st floor.

#### Bedroom 1

14' 6" x 13' (4.42m x 3.96m) Has a window and feature fireplace

#### Bedroom 2

8' 5" x 6' 1" ( 2.57m x 1.85m ) Has a window

### **External**

Externally the property at the front offers on-street parking and the rear offers a small courtyard style garden with coal shed.

# **Agents Note**















## welcome to

# Parnelle Keeling Street, North Somercotes LOUTH

- \*\*\*NO ONWARDS CHAIN\*\*\*
- CHARACTER PROPERTY
- 2 BEDROOMS
- ON STREET PARKING
- SHOWER ROOM

Tenure: Freehold EPC Rating: G

£120,000

# directions to this property:

See Multi-map illustration



This floor plan is for illustrative purposes only. It is not drawn to scale. Any measurements, floor areas (including any total floor area), openings and orientation are approximate. No details are guaranteed, they cannot be relied upon for any purpose and they do not form part of any agreement. No liability is taken for any error, omission or misstatement. A party must rely upon its own inspection(s). Powered by www.focalagent.com

# view this property online williamhbrown.co.uk/Property/SKG109026



Property Ref: SKG