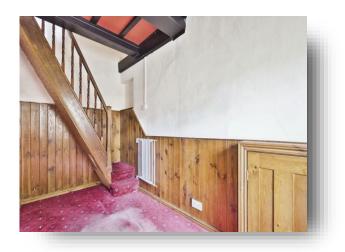

#### **Entrance**

Entrance door leads into the hallway which has doors into:

The sale of this property is subject to grant of probate. Please seek an update from the branch with regards to the potential timeframes involved

## **Dining/Study Area**

Off the entrance hall is a versatile space which could be used as a dining area or study area if desired, has a window to the front, cupboard with fuse board and ladder style staircase leading to the 1st floor.