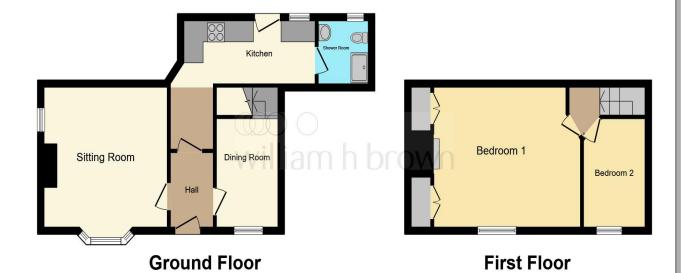

#### **Entrance**

Entrance door leads into the hallway which has doors into:

The sale of this property is subject to grant of probate. Please seek an update from the branch with regards to the potential timeframes involved

## Lounge

13' 1" x 12' 7" ( 3.99m x 3.84m ) Has a window to two elevations and built in storage cupboard with shelving

#### Kitchen:

13' 6" x 5' 6" ( 4.11m x 1.68m ) Has wall and base units with worktop space over, integrated oven, hob and extractor, sink, loft hatch access, door and window to the rear and door into:

#### **Shower Room**

Has a shower, WC, sink, tiled walls and an opaque window.

## **Dining/Study Area**

Off the entrance hall is a versatile space which could be used as a dining area or study area if desired, has a window to the front, cupboard with fuse board and ladder style staircase leading to the 1st floor.

#### Bedroom 1

14' 6" x 13' (4.42m x 3.96m) Has a window and feature fireplace

#### Bedroom 2

8' 5" x 6' 1" ( 2.57m x 1.85m ) Has a window

### **External**

Externally the property at the front offers on-street parking and the rear offers a small courtyard style garden with coal shed.