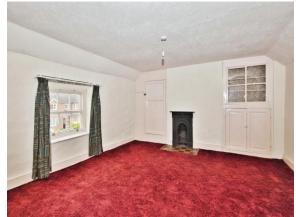

4.11m x 1.68m ) Has wall and base units with worktop space over, integrated oven, hob and extractor, sink, loft hatch access, door and window to the rear and door into:

#### **Shower Room**

Has a shower, WC, sink, tiled walls and an opaque window.

## **Dining/Study Area**

Off the entrance hall is a versatile space which could be used as a dining area or study area if desired, has a window to the front, cupboard with fuse board and ladder style staircase leading to the 1st floor.

#### Bedroom 1

14' 6" x 13' (4.42m x 3.96m) Has a window and feature fireplace

#### Bedroom 2

8' 5" x 6' 1" ( 2.57m x 1.85m ) Has a window

### **External**

Externally the property at the front offers on-street parking and the rear offers a small courtyard style garden with coal shed.

# **Agents Note**















## welcome to

# Parnelle Keeling Street, North Somercotes LOUTH

- \*\*\*NO ONWARDS CHAIN\*\*\*
- CHARACTER PROPERTY
- 2 BEDROOMS
- ON STREET PARKING
- SHOWER ROOM

Tenure: Freehold EPC Rating: G

£120,000

# directions to this property:

See Multi-map illustration



This floor plan is for illustrative purposes only. It is not drawn to scale. Any measurements, floor areas (including any total floor area), openings and orientation are approximate. No details are guaranteed, they cannot be relied upon for any purpose and they do not form part of any agreement. No liability is taken for any error, omission or misstatement. A party must rely upon its own inspection(s). Powered by www.focalagent.com

# view this property online williamhbrown.co.uk/Property/SKG109026



Property