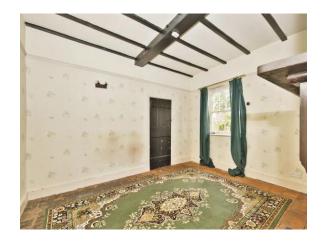

## **Dining/Study Area**

Off the entrance hall is a versatile space which could be used as a dining area or study area if desired, has a window to the front, cupboard with fuse board and ladder style staircase leading to the 1st floor.