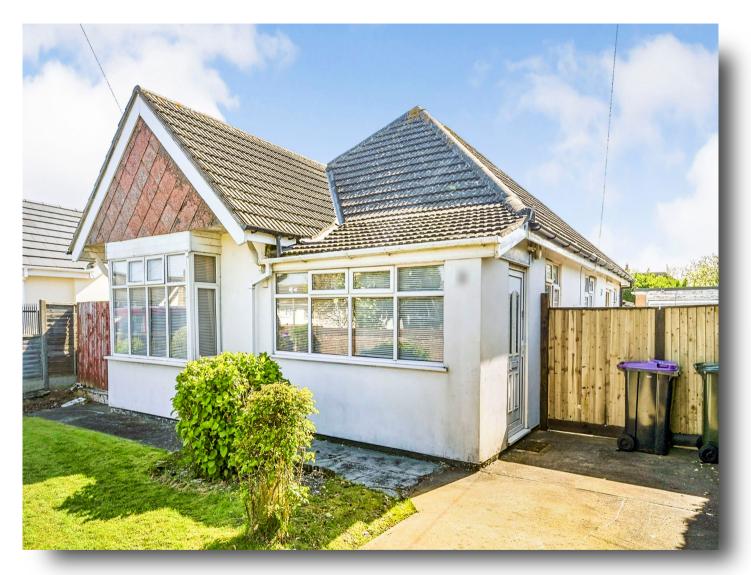

# **South Road, Chapel St. Leonards Skegness**

\*\*GUIDE PRICE £200,000 TO £210,000\*\*

2 Bedroom Detached Bungalow located in Chapel St Leonard's. In brief, the property comprises of Entrance Porch, Lounge, Dining Area, Kitchen, Utility Area, 2 Bedrooms & Bathroom. Externally, the property offers garden front and rear, driveway and garage.

#### **External**

Externally the front offers lawned area and driveway which leads down to the garage. The rear is mainly lawned with patio area and the oil tank.