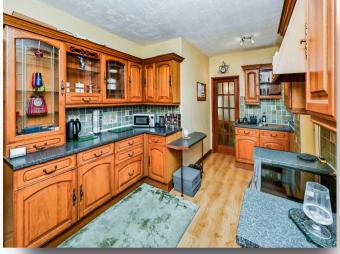

#### Kitchen

17' 11" x 9' 8" ( 5.46m x 2.95m )

Comprising of wall, base and drawer units with worktop space over, sink, extractor, door to the side leading externally and door into: