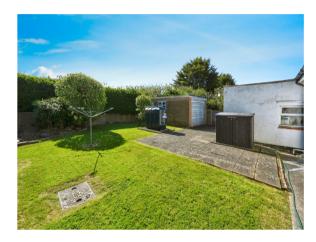

#### **External**

Externally the front offers lawned area and driveway which leads down to the garage. The rear is mainly lawned with patio area and the oil tank.