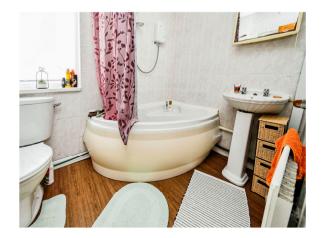

## **Bathroom**

Has a bath with shower over, sink, WC, radiator and an opaque window.