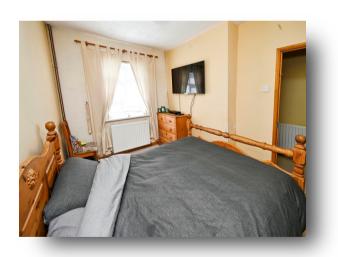

#### **Bedroom One**

13' 6" x 9' 8" ( 4.11m x 2.95m ) Has a window and radiator.

#### **Bedroom Two**

10' 5" x 8' 10" ( 3.17m x 2.69m ) Has a window and radiator