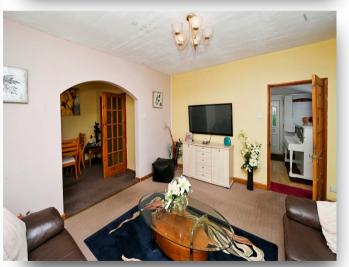

#### Lounge

13' 9" into bay  $\times$  13' 5" (4.19m into bay  $\times$  4.09m) Has a bay window to the front elevation, radiator and open access into:

## **Dining Area**

9' 7" x 8' (2.92m x 2.44m) Has a window, radiator and door into: