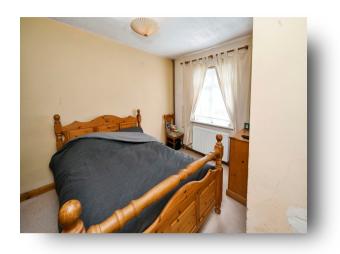

#### **Bedroom One**

13' 6" x 9' 8" ( 4.11m x 2.95m ) Has a window and radiator.

#### **Bedroom Two**

10' 5" x 8' 10" ( 3.17m x 2.69m ) Has a window and radiator