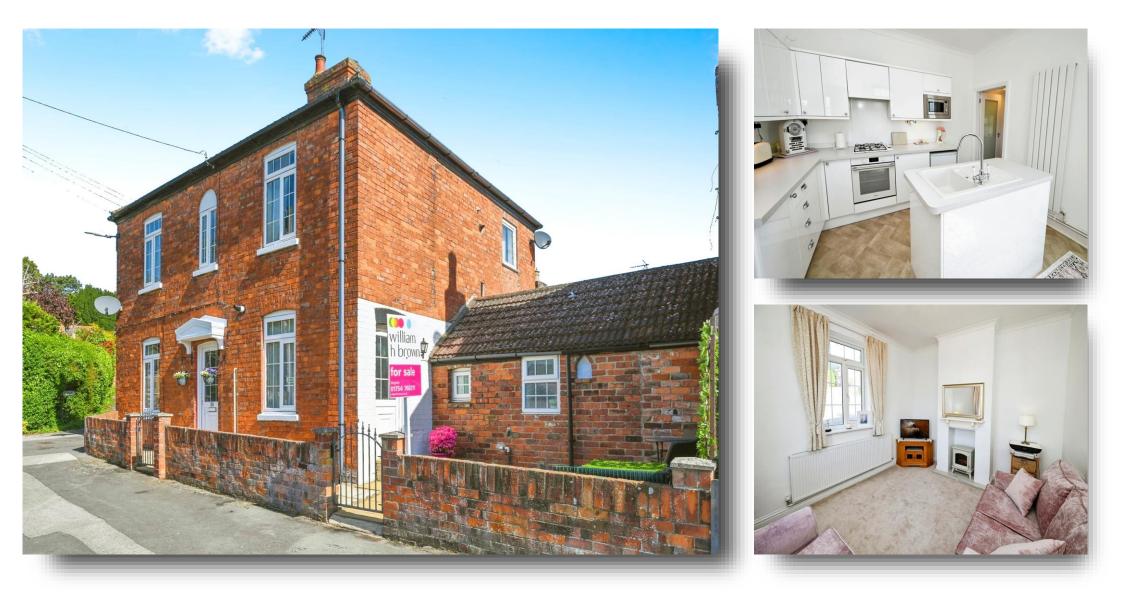

## The Causeway, Burgh Le Marsh Skegness

A really well presented throughout 2 Bedroom Semi-Detached House Located in Burgh Le Marsh. The property benefits from Lounge, Kitchen Diner, Bathroom & 2 Bedrooms. Externally, the property benefits from a low maintenance patio area with artificial grass to the side.

The Causeway, Burgh Le Marsh Skegness PE24 5LF