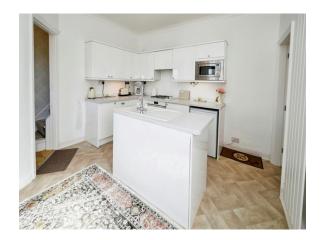

#### Kitchen

12' x 11' 10" ( 3.66m x 3.61m ) Comprises of modern wall, base and drawer units with worktop space over, integrated over, hob and extractor, island with sink and integrated washing machine, door to the side leading externally, window to the front and a door into bathroom.