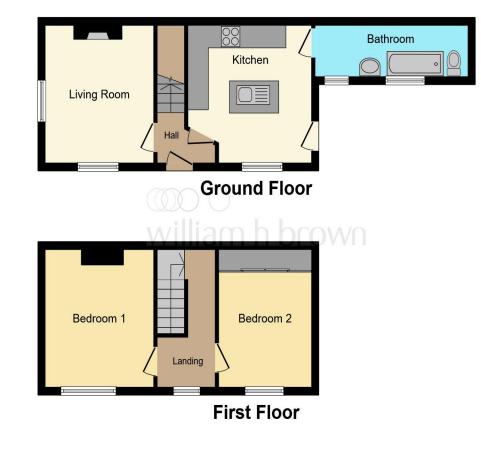

### **Entrance Hall**

Following from the entrance door there is a radiator and doors leading into:

#### Lounge

12' 2" x 10' 5" ( 3.71m x 3.17m ) Has a window to two elevations and a radiator.

#### Kitchen

12' x 11' 10" ( 3.66m x 3.61m ) Comprises of modern wall, base and drawer units with worktop space over, integrated over, hob and extractor, island with sink and integrated washing machine, door to the side leading externally, window to the front and a door into bathroom.

#### Bathroom

Consists of a bath, WC, sink with vanity storage, two opaque windows and a heated towel radiator.

#### Landing

On the landing there is a window and doors leading into:

#### **Bedroom One**

10' x 9' 5" ( 3.05m x 2.87m ) Has a window, radiator and a built in wardrobe.

#### **Bedroom Two**

10' 7" x 10' 4" ( 3.23m x 3.15m ) Has a window and radiator.

#### directions to this property:

See Multi-Map Illustration

This floor plan is for illustrative purposes only. It is not drawn to scale. Any measurements, floor areas (including any total floor area), openings and orientation are approximate. No details are guaranteed, they cannot be relied upon for any purpose and they do not form part of any agreement. No liability is taken for any error, omission or misstatement. A party must rely upon its own inspection(s). Powered by www.focalagent.com