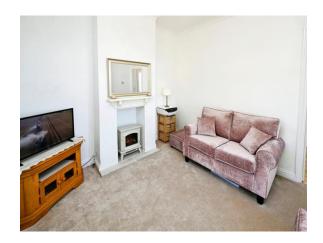

#### Lounge

12' 2" x 10' 5" ( 3.71m x 3.17m ) Has a window to two elevations and a radiator.