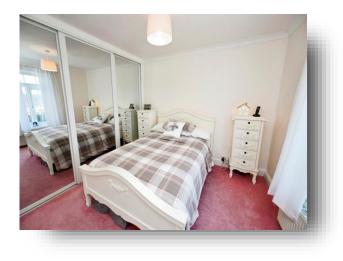

#### **Bedroom One**

10' x 9' 5" ( 3.05m x 2.87m ) Has a window, radiator and a built in wardrobe.

#### **Bedroom Two**

10' 7" x 10' 4" ( 3.23m x 3.15m ) Has a window and radiator.