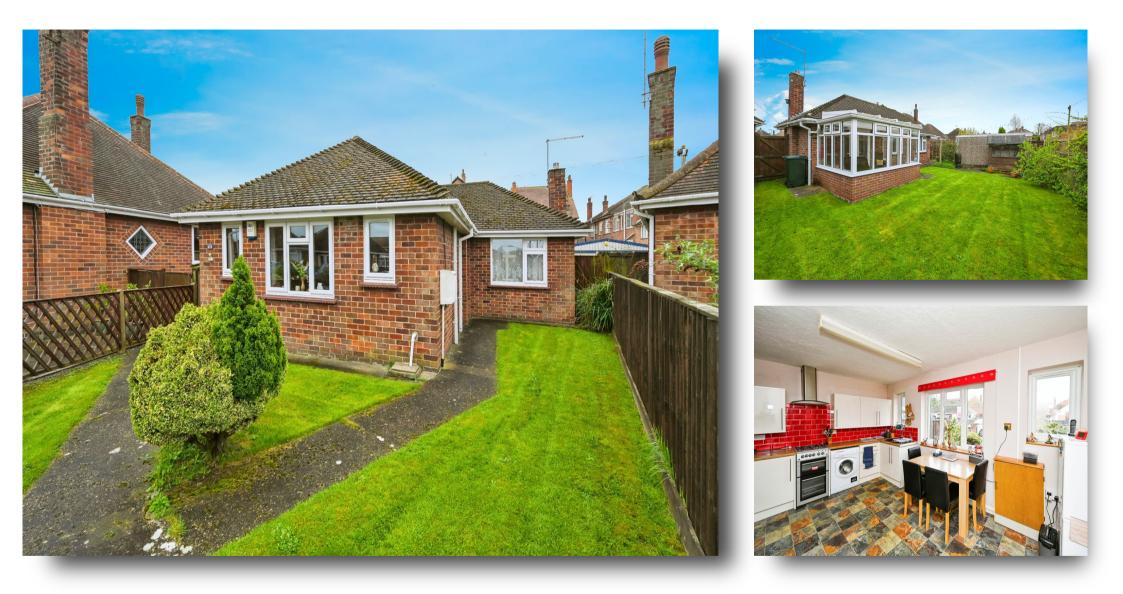

## **Lumley Crescent, Skegness**

\*\*\*NO CHAIN\*\*\*

2 Bedroom Detached Bungalow located in a sought after area in Skegness within walking distance to amenities. In brief, the property comprises of Kitchen Diner, Lounge, 2 Bedrooms, Conservatory & Shower Room. In order to arrange a viewing, please contact the branch.

#### **Kitchen Diner**

15' 2" x 9' 8" (4.62m x 2.95m) Comprising of wall and base units with worktop space over, sink, space for appliances, window to the front elevation, radiator & ample space for a dining table. There is also the boiler and a door to the side leading externally.

#### Conservatory

10' 6" x 7' 11" ( 3.20m x 2.41m ) Has windows to 3 elevations and a door leading out to the rear garden.

#### **Shower Room**

Has a walk in shower, WC, sink, radiator and a window.

#### External

Externally the property benefits from lawned area to the front with paths leads to the entrance door and the door into the kitchen. The rear is mainly lawned. There is also a garage with up and over door which is accessed via the service road.