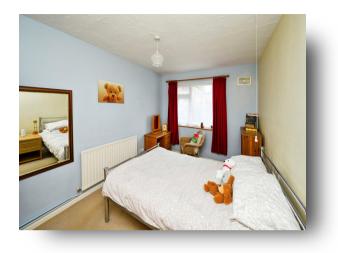

#### Bedroom 1

13' 6" x 9' ( 4.11m x 2.74m ) Has a window to the rear elevation and a radiator.

#### Bedroom 2

9' 11" x 7' 11" (  $3.02m\ x\ 2.41m$  ) Has a window to the rear elevation and a radiator.