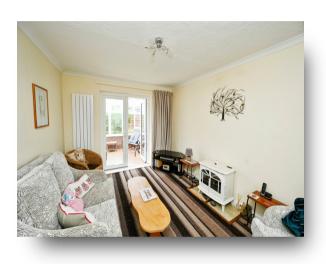

#### Lounge

13' 5" x 10' ( $4.09m \times 3.05m$ ) Has a window to the front elevation, radiator and doors leading into the conservatory:

#### Conservatory

10' 6" x 7' 11" ( 3.20m x 2.41m ) Has windows to 3 elevations and a door leading out to the rear garden.