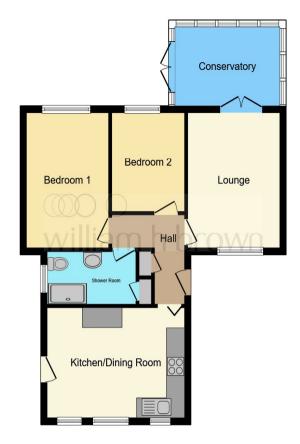

### **Entrance Hallway**

Entrance door leads into the hallway which has storage cupboard and doors leading into the following rooms

#### **Kitchen Diner**

15' 2" x 9' 8" (4.62m x 2.95m) Comprising of wall and base units with worktop space over, sink, space for appliances, window to the front elevation, radiator & ample space for a dining table. There is also the boiler and a door to the side leading externally.

#### Lounge

13' 5" x 10' ( $4.09m \times 3.05m$ ) Has a window to the front elevation, radiator and doors leading into the conservatory:

#### Conservatory

10' 6" x 7' 11" ( 3.20m x 2.41m ) Has windows to 3 elevations and a door leading out to the rear garden.

#### Bedroom 1

13' 6" x 9' ( 4.11m x 2.74m ) Has a window to the rear elevation and a radiator.

#### Bedroom 2

9' 11" x 7' 11" (  $3.02m\ x\ 2.41m$  ) Has a window to the rear elevation and a radiator.

#### **Shower Room**

Has a walk in shower, WC, sink, radiator and a window.

### directions to this property:

See Multi-Map Illustration

This floor plan is for illustrative purposes only. It is not drawn to scale. Any measurements, floor areas (including any total floor area), openings and orientation are approximate. No details are guaranteed, they cannot be relied upon for any purpose and they do not form part of any agreement. No liability is taken for any error, omission or misstatement. A party must rely upon its own inspection(s). Powered by www.focalagent.com