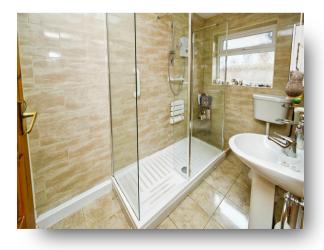

the conservatory:

#### Conservatory

10' 6" x 7' 11" ( 3.20m x 2.41m ) Has windows to 3 elevations and a door leading out to the rear garden.

#### Bedroom 1

13' 6" x 9' ( 4.11m x 2.74m ) Has a window to the rear elevation and a radiator.

#### Bedroom 2

9' 11" x 7' 11" (  $3.02m\ x\ 2.41m$  ) Has a window to the rear elevation and a radiator.

#### **Shower Room**

Has a walk in shower, WC, sink, radiator and a window.

#### External

Externally the property benefits from lawned area to the front with paths leads to the entrance door and the door into the kitchen. The rear is mainly lawned. There is also a garage with up and over door which is accessed via the service road.

#### **Agents Note**

Please be advised professional photography of the property will be available shortly.













## welcome to

## Lumley Crescent, Skegness

- \*\*\*NO CHAIN\*\*\*
- DETACHED BUNGALOW
- 2 BEDROOMS
- GARDENS FRONT AND REAR
- CONSERVATORY

Tenure: Freehold EPC Rating: D

offers in the region of

## £190,000

### directions to this property:

See Multi-Map Illustration



This floor plan is for illustrative purposes only. It is not drawn to scale. Any measurements, floor areas (including any total floor area), openings and orientation are approximate. No details are guaranteed, they cannot be relied upon for any purpose and they do not form part of any agreement. No liability is taken for any error, omission or misstatement. A party must rely upon its own inspection(s). Powered by www.focalagent.com

### view this property online williamhbrown.co.uk/Property/SKG108381



Prope