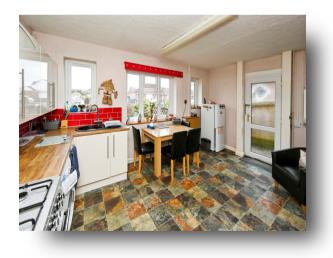

#### **Kitchen Diner**

15' 2" x 9' 8" (4.62m x 2.95m) Comprising of wall and base units with worktop space over, sink, space for appliances, window to the front elevation, radiator & ample space for a dining table. There is also the boiler and a door to the side leading externally.