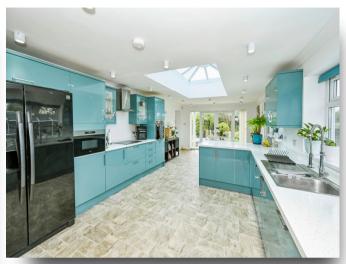

#### Kitchen/Diner

23' 11" x 12' 8" ( 7.29m x 3.86m )

Comprising of modern wall, base and drawer units with worktop space over, sink, integrated oven, microwave, dishwasher, ample space for a dining table, French doors to the rear elevation and a window to the side. There is also a door leading into the utility Room: