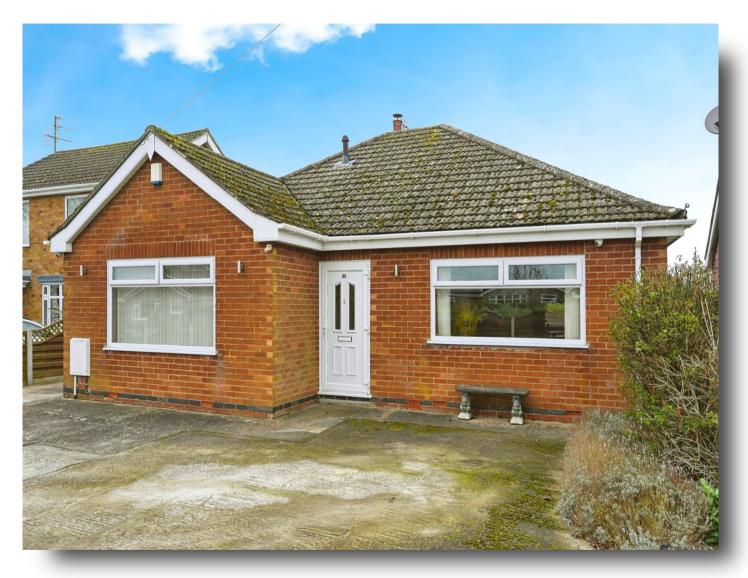

# Wainfleet Road, Burgh Le Marsh Skegness

A well presented 3 Bedroom Detached Bungalow Located in Burgh Le Marsh. The property comprises of Lounge, Kitchen, Utility Room, 3 Bedrooms & Shower Room. There is also a good sized driveway to the front leading to the garage and the rear offers a good sized garden.

#### External

Externally, the property benefits from a good sized driveway to the front elevation which leads to the garage. The rear offers lawned and patio area, decking area as well as mature trees and shrubs.