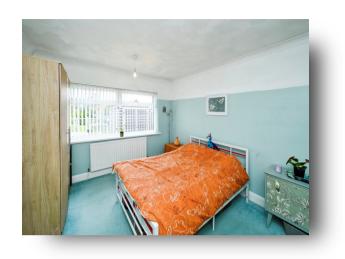

#### **Bedroom One**

14' 10" x 12' 11" ( 4.52m x 3.94m ) Has a window and radiator.

## **Bedroom Two**

12' 10" x 12' 11" ( 3.91m x 3.94m ) Has a window and radiator.

#### **Bedroom Three**

12' 10" x 11' 7" ( 3.91m x 3.53m )
Has a window and radiator.