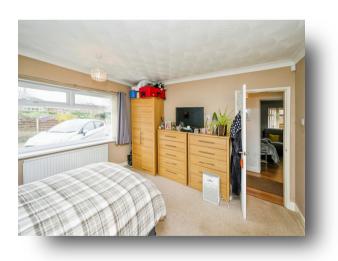

#### **Bedroom One**

14' 10" x 12' 11" ( 4.52m x 3.94m ) Has a window and radiator.

## **Bedroom Two**

12' 10" x 12' 11" ( 3.91m x 3.94m ) Has a window and radiator.

#### **Bedroom Three**

12' 10" x 11' 7" ( 3.91m x 3.53m )
Has a window and radiator.