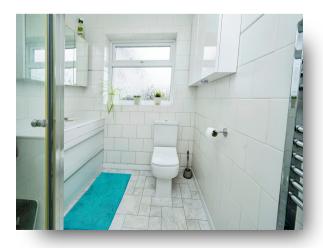

#### **Shower Room**

Has a walk in shower, sink with vanity storage, WC, towel radiator and an opaque window.