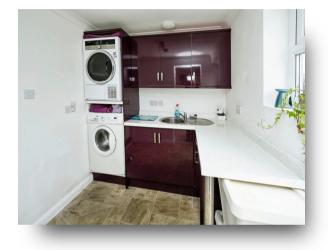

# **Utility Room**

7' 7" x 7' 7" ( 2.31m x 2.31m )

Comprising of base and wall units, has a door to the rear as well as a door leading into the garage.