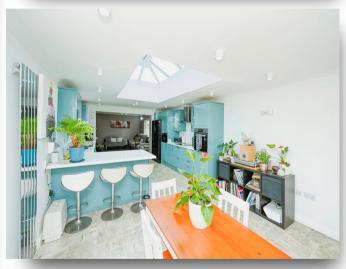

#### Kitchen/Diner

23' 11" x 12' 8" ( 7.29m x 3.86m )

Comprising of modern wall, base and drawer units with worktop space over, sink, integrated oven, microwave, dishwasher, ample space for a dining table, French doors to the rear elevation and a window to the side. There is also a door leading into the utility Room: