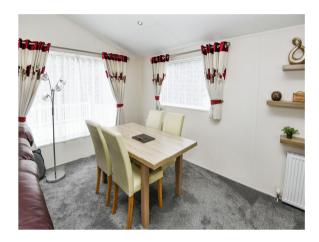

## Kitchen/living/dining Area

24' 8" Max x 19' 4" Max ( 7.52m Max x 5.89m Max ) Comprising of wall, base and drawer units, worktop over, integrated oven, hob, extractor fan, washer and dryer, dishwasher, sink, storage cupboard with boiler, 3 radiators, windows to 3 elevations and sliding doors leading to decking