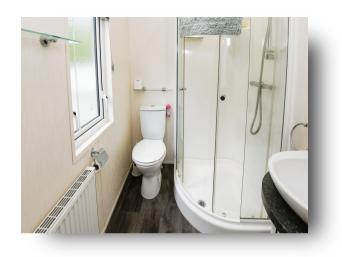

#### **En-Suite**

Comprising of a walk in shower, WC, sink with vanity storage, a window and a radiator.

### **Bathroom**

Has a bath with shower over, an opaque window, WC, sink with vanity storage and a radiator.