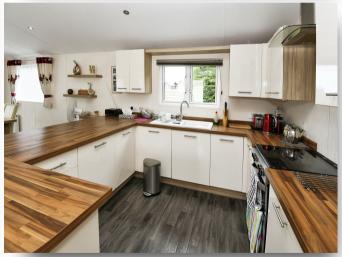

## Kitchen/living/dining Area

24' 8" Max x 19' 4" Max ( 7.52m Max x 5.89m Max ) Comprising of wall, base and drawer units, worktop over, integrated oven, hob, extractor fan, washer and dryer, dishwasher, sink, storage cupboard with boiler, 3 radiators, windows to 3 elevations and sliding doors leading to decking