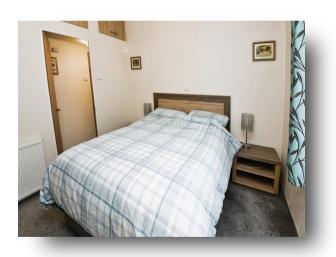

#### **Bedroom 1**

9' 7" x 9' 2" ( 2.92m x 2.79m )

Has a window, radiator, walk in wardrobe and storage above bed. From bedroom one, a door leads to the en suite.

### **Bedroom 2**

9' 6" x 8' 9" ( 2.90m x 2.67m )

A Twin room with a walk in wardrobe, a window and a radiator.