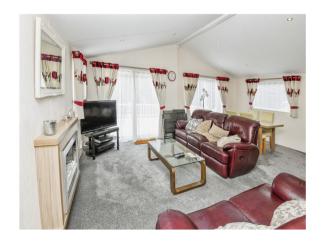

## Kitchen/living/dining Area

24' 8" Max x 19' 4" Max ( 7.52m Max x 5.89m Max ) Comprising of wall, base and drawer units, worktop over, integrated oven, hob, extractor fan, washer and dryer, dishwasher, sink, storage cupboard with boiler, 3 radiators, windows to 3 elevations and sliding doors leading to decking