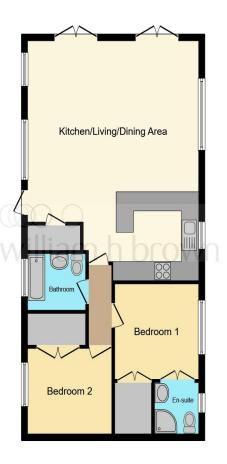

## Kitchen/living/dining Area

24' 8" Max x 19' 4" Max (7.52m Max x 5.89m Max) Comprising of wall, base and drawer units, worktop over, integrated oven, hob, extractor fan, washer and dryer, dishwasher, sink, storage cupboard with boiler, 3 radiators, windows to 3 elevations and sliding doors leading to decking

## Bedroom 1

9' 7" x 9' 2" ( $2.92m \times 2.79m$ ) Has a window, radiator, walk in wardrobe and storage above bed. From bedroom one, a door leads to the en suite.

## **En-Suite**

Comprising of a walk in shower, WC, sink with vanity storage, a window and a radiator.

## Bedroom 2

9' 6" x 8' 9" ( 2.90m x 2.67m ) A Twin room with a walk in wardrobe, a window and a radiator.

# Bathroom

Has a bath with shower over, an opaque window, WC, sink with vanity storage and a radiator.

#### directions to this property:

See Multi-Map Illustration

This floorplan is for illustrative purposes only and is not drawn to scale. Measurements, floor-areas, openings and orientations are approximate. They should not be relied upon for any purpose and do not form any part of an agreement. No liability is taken for any error or mis-statement. All parties must rely on their own inspections.