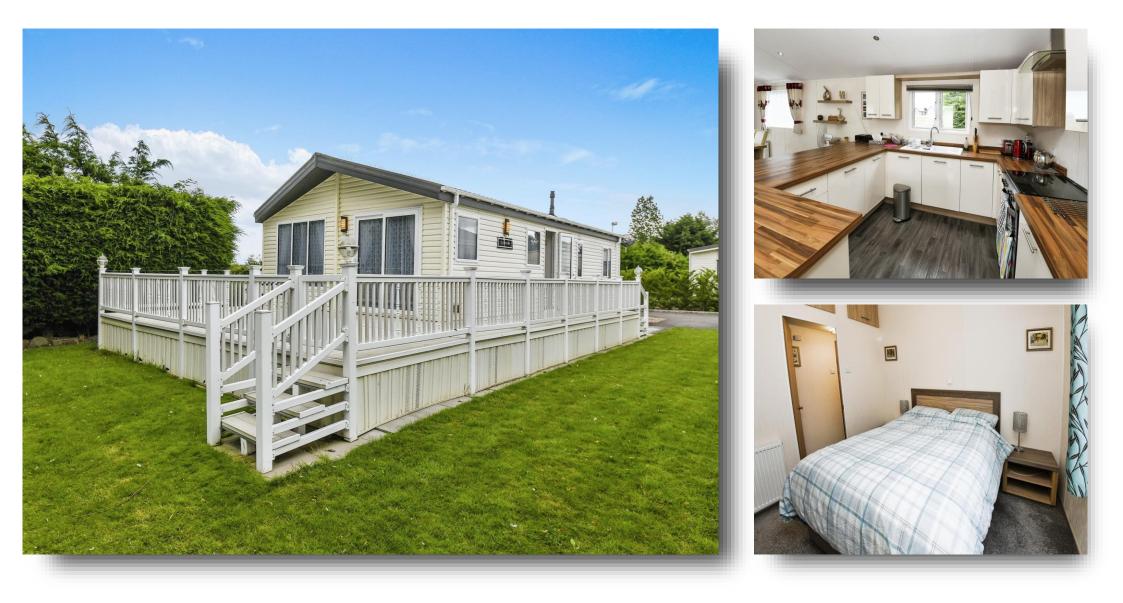

## Kitchen/living/dining Area

24' 8" Max x 19' 4" Max (7.52m Max x 5.89m Max) Comprising of wall, base and drawer units, worktop over, integrated oven, hob, extractor fan, washer and dryer, dishwasher, sink, storage cupboard with boiler, 3 radiators, windows to 3 elevations and sliding doors leading to decking

## Bedroom 1

9' 7" x 9' 2" ( $2.92m \times 2.79m$ ) Has a window, radiator, walk in wardrobe and storage above bed. From bedroom one, a door leads to the en suite.

## Bedroom 2

9' 6" x 8' 9" ( 2.90m x 2.67m ) A Twin room with a walk in wardrobe, a window and a radiator.

# External

Has parking to the rear of the property, and decking to the front of the lodge with wonderful scenic views. The property is within walking distance to the on-site restaurant and swimming pool as well as the other activities the site offers and also on site bus routes.