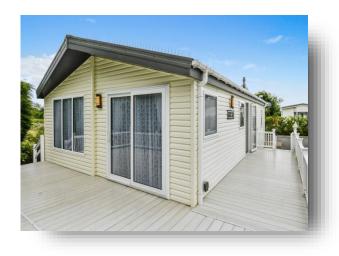

# External

Has parking to the rear of the property, and decking to the front of the lodge with wonderful scenic views. The property is within walking distance to the on-site restaurant and swimming pool as well as the other activities the site offers and also on site bus routes.