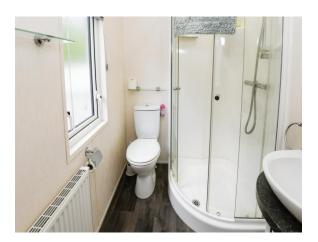

# Bathroom

Has a bath with shower over, an opaque window, WC, sink with vanity storage and a radiator.