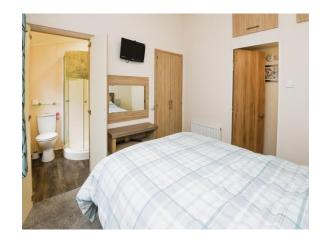

## Bedroom 1

9' 7" x 9' 2" ( $2.92m \times 2.79m$ ) Has a window, radiator, walk in wardrobe and storage above bed. From bedroom one, a door leads to the en suite.

## **En-Suite**

Comprising of a walk in shower, WC, sink with vanity storage, a window and a radiator.