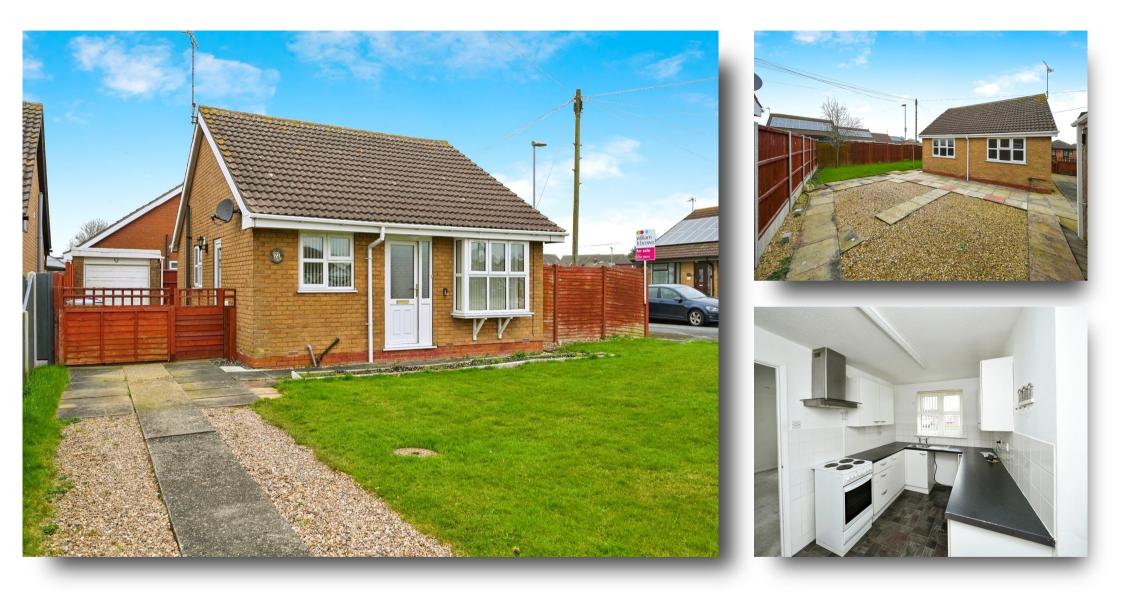

## **Connaught Drive, Chapel St. Leonards Skegness**

\*\*\*NO CHAIN\*\*\*

REALLY WELL PRESENTED 2 BEDROOM DETACHED BUNGALOW IN SOUGHT AFTER AREA ... THIS PROPERTY IS NOT TO BE MISSED ... CALL US TODAY TO ARRANGE YOUR VIEWING ...

#### External

To the front of the property there is a lawned area as well as driveway which leads down to the detached garage which has an up and over door. The rear offers lawned and patio areas.

## **Connaught Drive, Chapel St. Leonards Skegness**

- \*\*\*NO CHAIN\*\*\*
- DETACHED BUNGALOW
- 2 BEDROOMS
- DRIVEWAY
- GARDEN

Tenure: Freehold EPC Rating: E