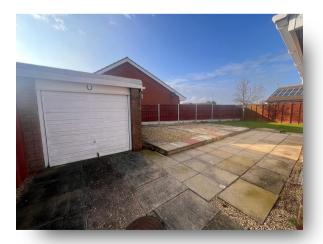

#### External

To the front of the property there is a lawned area as well as driveway which leads down to the detached garage which has an up and over door. The rear offers lawned and patio areas.