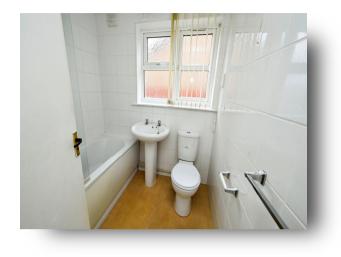

.44m$ ) Comprising of wall, base and drawer units with worktop space over, window to the front elevation, sink, extractor and door to the side.

#### **Inner Hallway**

Has loft hatch access, electric storage heater, cupboard housing the water tank and doors into the following rooms:

#### **Bedroom 1**

10' 4" x 11' 8" ( 3.15m x 3.56m ) Has a window to the rear elevation and electric storage heater

#### Bedroom 2

10' 2" x 8' 4" ( 3.10m x 2.54m ) Has a window to the rear elevation and an electric storage heater.

#### Bathroom

Has a bath with shower over, WC, sink and an opaque window.

#### External

To the front of the property there is a lawned area as well as driveway which leads down to the detached garage which has an up and over door. The rear offers lawned and patio areas.













## welcome to

## **Connaught Drive, Chapel St. Leonards Skegness**

- \*\*\*NO CHAIN\*\*\*
- DETACHED BUNGALOW
- 2 BEDROOMS
- DRIVEWAY
- GARDEN

Tenure: Freehold EPC Rating: E

# £170,000

### directions to this property:

See Multi-map illustration



This floor plan is for illustrative purposes only. It is not drawn to scale. Any measurements, floor areas (including any total floor area), openings and orientation are approximate. No details are guaranteed, they cannot be relied upon for any purpose and they do not form part of any agreement. No liability is taken for any error, omission or misstatement. A party must rely upon its own inspection(s). Powered by www.focalagent.com

### view this property online williamhbrown.co.uk/Property/SKG108858



Property Ref:

SKG108858 - 00