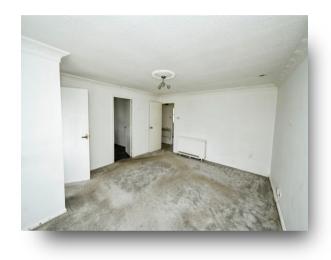

#### Lounge

15' 10" x 13' 6" ( $4.83m \times 4.11m$ ) Has a window to the front elevation, electric storage heater, door leading into the Kitchen and another door leading into the inner Hallway

#### **Bedroom 1**

10' 4" x 11' 8" ( 3.15m x 3.56m ) Has a window to the rear elevation and electric storage heater

#### Bedroom 2

10' 2" x 8' 4" ( 3.10m x 2.54m ) Has a window to the rear elevation and an electric storage heater.