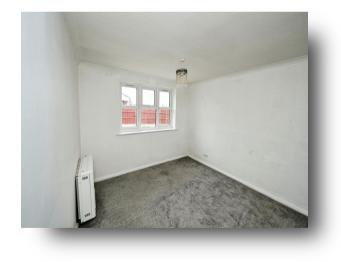

#### Lounge

15' 10" x 13' 6" ( $4.83m \times 4.11m$ ) Has a window to the front elevation, electric storage heater, door leading into the Kitchen and another door leading into the inner Hallway