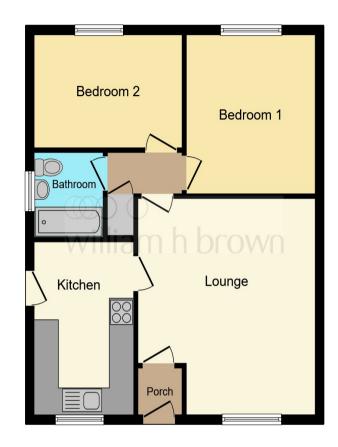

#### **Entrance Porch**

With door leading into the Lounge

#### Lounge

15' 10" x 13' 6" ( $4.83m \times 4.11m$ ) Has a window to the front elevation, electric storage heater, door leading into the Kitchen and another door leading into the inner Hallway

#### Kitchen

12' 8" x 8' ( $3.86m \times 2.44m$ ) Comprising of wall, base and drawer units with worktop space over, window to the front elevation, sink, extractor and door to the side.

#### **Inner Hallway**

Has loft hatch access, electric storage heater, cupboard housing the water tank and doors into the following rooms:

#### **Bedroom 1**

10' 4" x 11' 8" ( 3.15m x 3.56m ) Has a window to the rear elevation and electric storage heater

#### Bedroom 2

10' 2" x 8' 4" ( 3.10m x 2.54m ) Has a window to the rear elevation and an electric storage heater.

#### Bathroom

Has a bath with shower over, WC, sink and an opaque window.

### directions to this property:

See Multi-map illustration

This floor plan is for illustrative purposes only. It is not drawn to scale. Any measurements, floor areas (including any total floor area), openings and orientation are approximate. No details are guaranteed, they cannot be relied upon for any purpose and they do not form part of any agreement. No liability is taken for any error, omission or misstatement. A party must rely upon its own inspection(s). Powered by www.focalagent.com