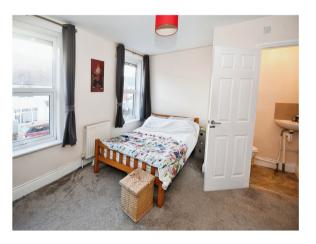

### **Bedroom 1**

14' 2" x 11' 10" ( 4.32m x 3.61m )

Has two windows to the front elevation, radiator and door into: