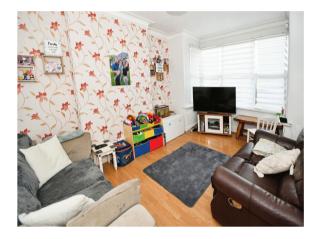

### Lounge

10' 9" x 11' 11" Min to bay ( 3.28m x 3.63m Min to bay ) Has a bay window to the front elevation and a radiator.