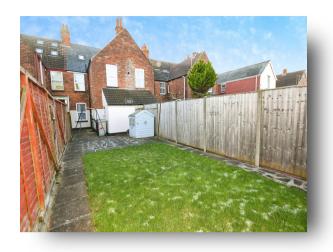

#### **External**

Externally the property has a low maintenance frontage with brick wall and access gate. The rear has lawned and gravelled areas with a summer house at the bottom of the garden and a shed.