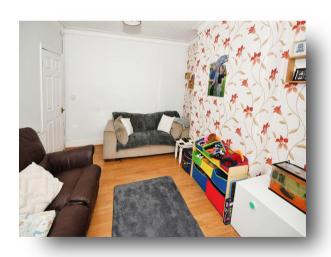

### Lounge

10' 9" x 11' 11" Min to bay ( 3.28m x 3.63m Min to bay ) Has a bay window to the front elevation and a radiator.