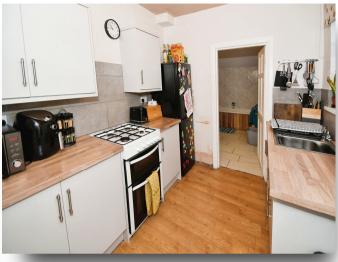

### Kitchen

7' 10" x 9' 5" ( 2.39m x 2.87m )

Comprising of modern wall, base and drawer units with worktop space over, space for appliances, window to the side and a door to the side leading to the rear garden. There is also a door leading into: