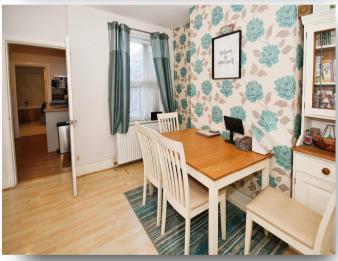

### **Dining Room**

11' 3" x 10' 9" ( 3.43m x 3.28m )
Has a window to the rear, storage cupboard, radiator and door leading into: