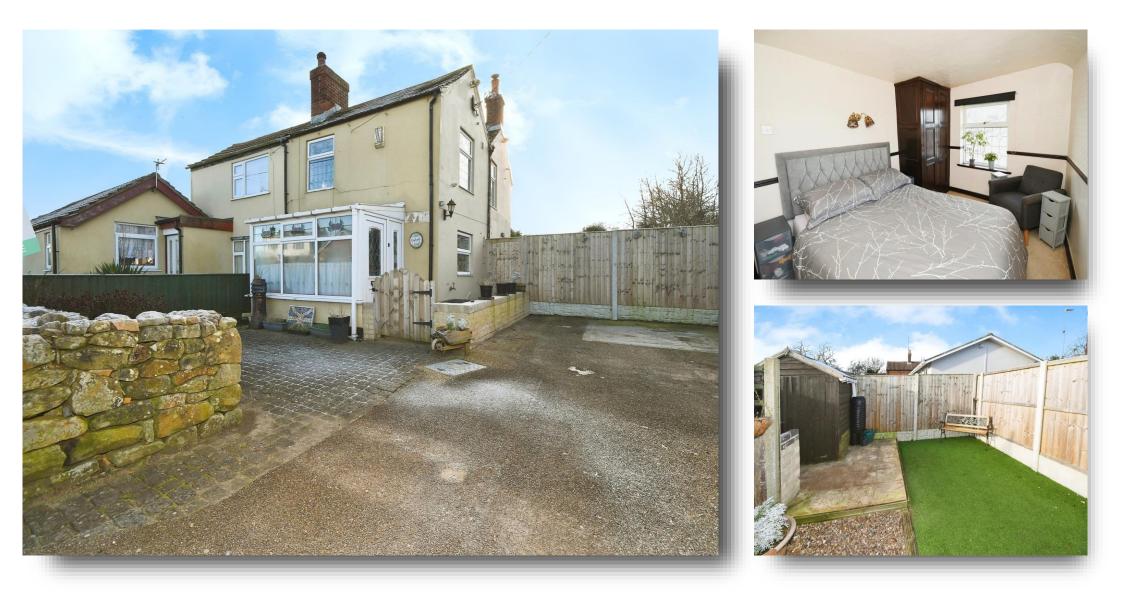

## Mill Lane, Hogsthorpe Skegness

Welcome to the market is 2 bedroom semi-detached character property. This property is located in the desirable village of Hogsthorpe with bus links to neighbouring towns and coastal walks on your doorstep. DO NOT MISS OUT! ... CALL US TODAY TO ARRANGE YOUR VIEWING.

#### **Entrance Porch**

Entrance door leads into the entrance porch which has windows to 3 elevations and an additional window looking into the kitchen. There is a door which leads into:

#### Kitchen

12' 9" x 8' 4" ( 3.89m x 2.54m ) Comprising of wall, base and drawer units with worktop space over, sink, electric radiator, tiled flooring, space for appliances and a window to the side elevation. There is a door which leads into:

#### Lounge

16' 5" x 12' 2" (  $5.00m \times 3.71m$  ) Boasting character this room has a window to 2 elevations, multi-fuel burner and stairs which leads to the first floor.

**Landing** Has a window, loft hatch access and doors into:

#### **Bedroom One**

12' 9" x 8' 7" ( 3.89m x 2.62m ) Window to 2 elevations and an electric radiator.

#### **Bedroom Two**

10' 8" x 6' 6" ( 3.25m x 1.98m ) Has a window and electric radiator.

#### External

The front of the property is all hard standing and provides ample parking space. The rear has gravelled areas as well as turf area and a shed.