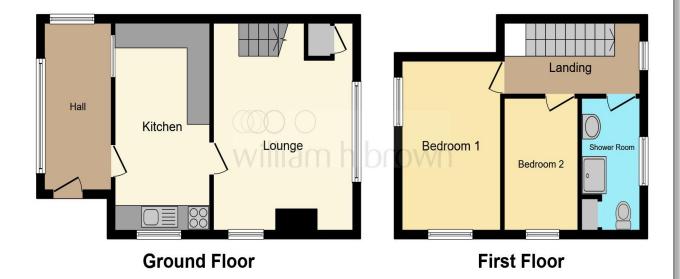

#### **Entrance Porch**

Entrance door leads into the entrance porch which has windows to 3 elevations and an additional window looking into the kitchen. There is a door which leads into:

#### Kitchen

12' 9" x 8' 4" ( 3.89m x 2.54m ) Comprising of wall, base and drawer units with worktop space over, sink, electric radiator, tiled flooring, space for appliances and a window to the side elevation. There is a door which leads into:

#### Lounge

16' 5" x 12' 2" (  $5.00m \times 3.71m$  ) Boasting character this room has a window to 2 elevations, multi-fuel burner and stairs which leads to the first floor.

**Landing** Has a window, loft hatch access and doors into:

#### **Bedroom One**

12' 9" x 8' 7" ( 3.89m x 2.62m ) Window to 2 elevations and an electric radiator.

#### **Bedroom Two**

10' 8" x 6' 6" ( 3.25m x 1.98m ) Has a window and electric radiator.

#### **Shower Room**

Has a walk in shower, WC, sink with vanity storage below, electric radiator and an opaque window.

# £140,000

This floorplan is for illustrative purposes only and is not drawn to scale. Measurements, floor-areas, openings and orientations are approximate. They should not be relied upon for any purpose and do not form any part of an agreement. No liability is taken for any error or mis-statement. All parties must rely on their own inspections.