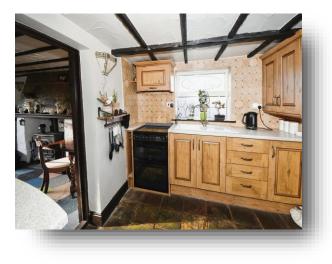

#### Kitchen

12' 9" x 8' 4" ( 3.89m x 2.54m ) Comprising of wall, base and drawer units with worktop space over, sink, electric radiator, tiled flooring, space for appliances and a window to the side elevation. There is a door which leads into: