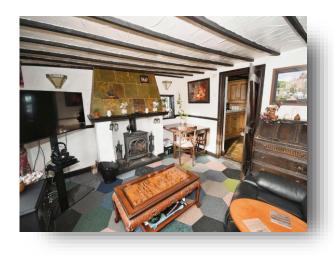

#### Lounge

16' 5" x 12' 2" (  $5.00m \times 3.71m$  ) Boasting character this room has a window to 2 elevations, multi-fuel burner and stairs which leads to the first floor.

**Landing** Has a window, loft hatch access and doors into: