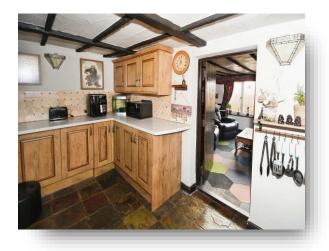

#### Kitchen

12' 9" x 8' 4" ( 3.89m x 2.54m ) Comprising of wall, base and drawer units with worktop space over, sink, electric radiator, tiled flooring, space for appliances and a window to the side elevation. There is a door which leads into: