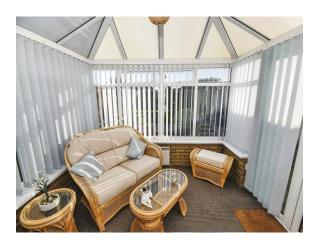

# Conservatory

10' 6" x 10' 2" ( 3.20m x 3.10m )

Has windows to three elevations and an electric radiator.

Has a walk in shower, WC, sink and an opaque window.