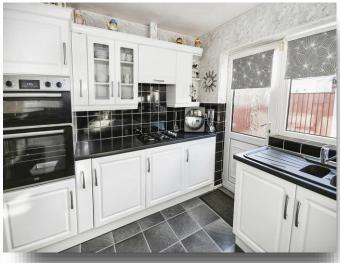

#### Kitchen

9' 10" x 9' 8" ( 3.00m x 2.95m ) Comprises of wall, base and drawer units with worktop space over, integrated fridge freezer, sink, oven, hob, grill and a door to the side.