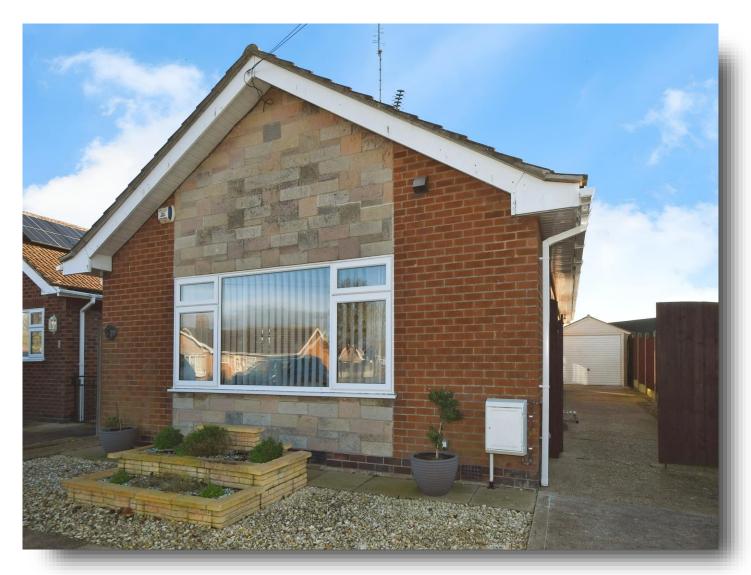

# **Revesby Drive, Skegness**

\*\*\*NOT TO BE MISSED\*\*\*

GUIDE PRICE £285,000 - £295,000

3 BEDROOM DETACHED BUNGALOW LOCATED IN SOUGHT AFTER AREA NEAR TO AMENITIES. THE PROPERTY OFFERS DRIVEWAY, GARDEN &

#### External

The front of the property offers a good sized driveway as well as the front being all low maintenance. The rear has lawned and patio areas as well as a shed.

# **Revesby Drive, Skegness**

- \*\*\*GUIDE PRICE £285,000 TO £295,000\*\*\*
- DRIVEWAY AND GARAGE
- GARDEN
- 3 BEDROOM DETACHED BUNGALOW
- CLOSE TO AMENITIES

Tenure: Freehold EPC Rating: C

guide price

£285,000