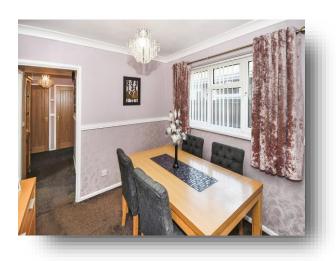

#### **Dining Room**

9' x 8' 4" ( 2.74m x 2.54m ) Consists of a window and a radiator.