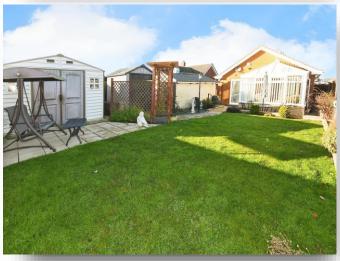

#### External

The front of the property offers a good sized driveway as well as the front being all low maintenance. The rear has lawned and patio areas as well as a shed.