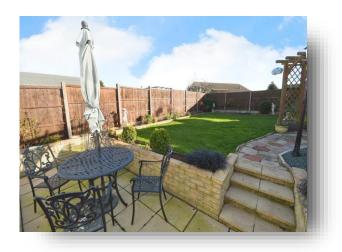

#### External

The front of the property offers a good sized driveway as well as the front being all low maintenance. The rear has lawned and patio areas as well as a shed.