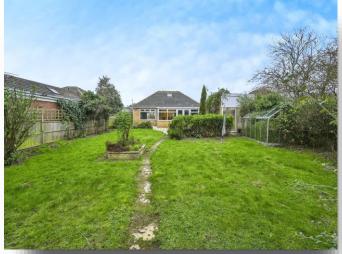

#### **External**

Externally, the front of the property has a low maintenance hardstanding driveway. The rear is mainly lawned with a patio area.