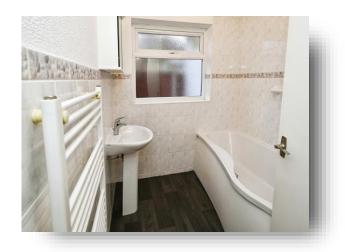

### **Bathroom**

Comprising of a bath with shower over, sink, towel radiator, opaque window and part tiled walls.

#### Wc

Has a WC, sink and an opaque window.