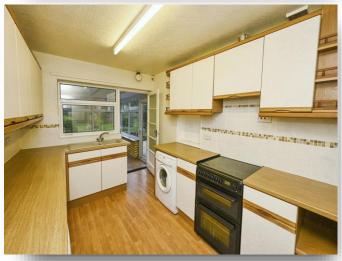

#### Kitchen

11' 10" x 8' 5" ( 3.61m x 2.57m )

Comprising of wall, base and drawer units with worktop space over, sink, radiator and window and door leading into the Sun Room.