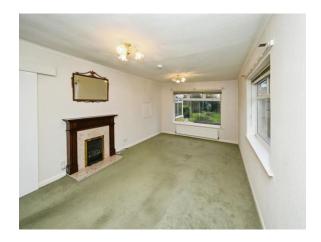

## **Lounge Area**

21' 2" x 11' 10" ( 6.45m x 3.61m )

Has a window to the rear and an additional window to the side elevation, radiator and open access into: