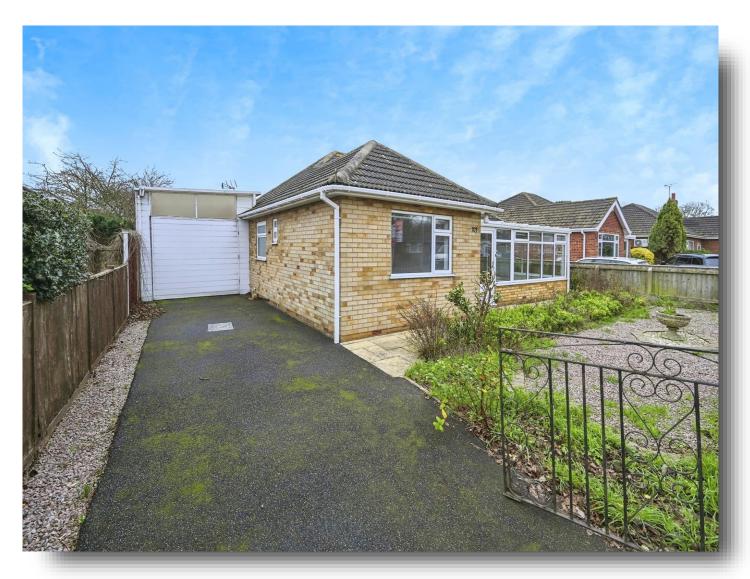

# 2 BEDROOM DETACHED BUNGALOW LOCATED IN A SOUGHT AFTER AREA OF SKEGNESS CLOSE TO LOCAL AMENITIES. THIS PROPERTY IS NOT TO

BE MICCED TO ADDANICE A VIEWING DI EACE CONTACT THE OFFICE

#### **External**

Externally, the front of the property has a low maintenance hardstanding driveway. The rear is mainly lawned with a patio area.

### Garage

38' 4" x 9' 2" ( 11.68m x 2.79m )

Has power and lighting, gas central heating boiler and sliding doors to the rear.