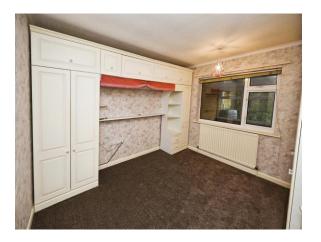

### **Bedroom 1**

10' 11" x 9' 11" ( 3.33m x 3.02m )

Has a window to the front and a radiator

## **Bedroom 2**

10' 11" x 11' 11" ( 3.33m x 3.63m )

Has a window into the Sunroom and a radiator.