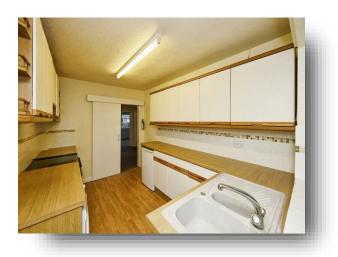

#### Kitchen

11' 10" x 8' 5" ( 3.61m x 2.57m )

Comprising of wall, base and drawer units with worktop space over, sink, radiator and window and door leading into the Sun Room.