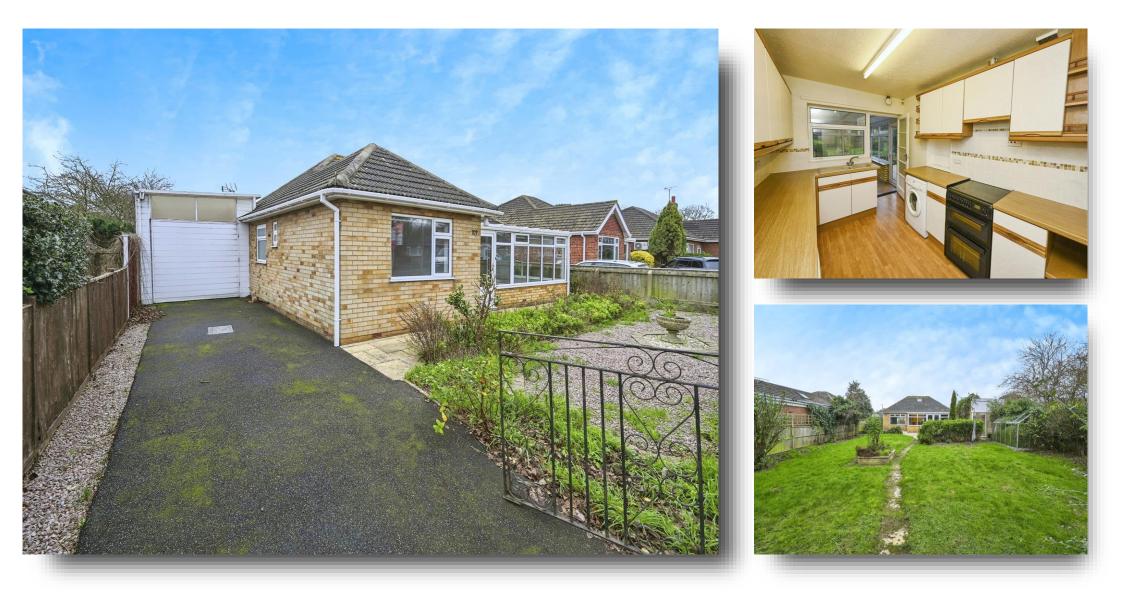

# 2 BEDROOM DETACHED BUNGALOW LOCATED IN A SOUGHT AFTER AREA OF SKEGNESS CLOSE TO LOCAL AMENITIES. THIS PROPERTY IS NOT TO RE MICCED TO ADDANICE A VIEWING DI EACE CONTACT THE OFFICE

**Entrance Porch** 

# Kitchen

11' 10" x 8' 5" ( 3.61m x 2.57m ) Comprising of wall, base and drawer units with worktop space over, sink, radiator and window and door leading into the Sun Room.

# Sun Room

Has a radiator and window and door to the rear, additional door to the side and another door leading into the Garage.

# External

Externally, the front of the property has a low maintenance hardstanding driveway. The rear is mainly lawned with a patio area.

# Garage

38' 4" x 9' 2" ( 11.68m x 2.79m ) Has power and lighting, gas central heating boiler and sliding doors to the rear.