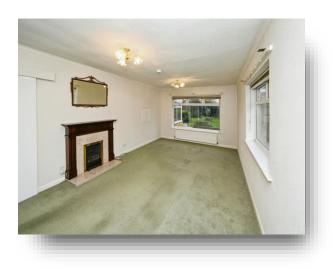

### Lounge Area

21' 2" x 11' 10" ( 6.45m x 3.61m ) Has a window to the rear and an additional window to the side elevation, radiator and open access into:

### **Dining Area**

10' 8" x 7' 11" ( 3.25m x 2.41m ) Has a radiator and a window to the front elevation and to the sides.