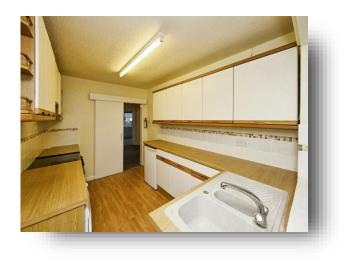

# Kitchen

11' 10" x 8' 5" ( 3.61m x 2.57m ) Comprising of wall, base and drawer units with worktop space over, sink, radiator and window and door leading into the Sun Room.