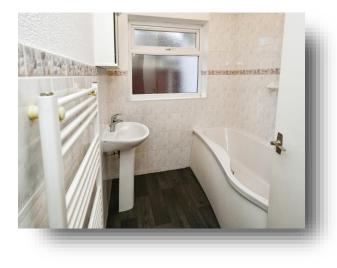

# **Bathroom**

Comprising of a bath with shower over, sink, towel radiator, opaque window and part tiled walls.

# Wc

Has a WC, sink and an opaque window.