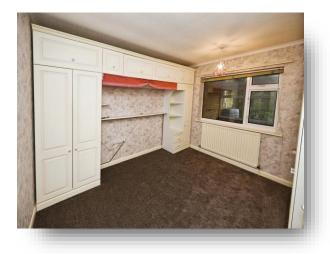

# Bedroom 1

10' 11" x 9' 11" ( 3.33m x 3.02m ) Has a window to the front and a radiator

# Bedroom 2

10' 11" x 11' 11" ( 3.33m x 3.63m ) Has a window into the Sunroom and a radiator.