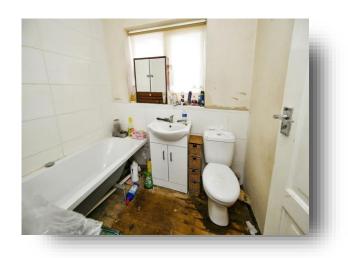

mbing for washer and door leading to the rear garden.

## Landing

Has airing cupboard and loft hatch access. There are doors leading into:

## **Bedroom 1**

14' 1" MAX x 13' 10" INTO BAY ( 4.29m MAX x 4.22m INTO BAY ) Has a window and radiator

## **Bedroom 2**

14' x 11' ( 4.27m x 3.35m ) Has a window and radiator

#### **Bedroom 3**

7' 9" x 9' 5" (  $2.36m \times 2.87m$  ) Has a window, fitted storage cupboard and a radiator

#### Bathroom

Has a bath with shower over, WC, sink, radiator and window.

#### **External**

Externally the property benefits from a good sized driveway to the front of the property. The rear is mainly laid to lawn with patio area and a pond.

## **Agents Note**

There are also solar panels at the property - for more infromation please contact the branch.













## welcome to

# **Lincoln Green, Skegness**

- ATTENTION INVESTORS
- 3 BEDROOM SEMI DETACHED HOUSE
- RENOVATION PROJECT
- DRIVEWAY
- FRONT & REAR GARDEN

Tenure: Freehold EPC Rating: D

£165,000

# directions to this property:

See Multi-Map Illustration



This floorplan is for illustrative purposes only and is not drawn to scale. Measurements, floor-areas, openings and orientations are approximate. They should not be relied upon for any purpose and do not form any part of an agreement. No liability is taken for any error or mis-statement. All parties must rely on their own inspections.

# view this property online williamhbrown.co.uk/Property/SKG108659



Property Ref: SKG108659 - 0006 1. MONEY LAUNDERING REGULATIONS Intending purchasers will be asked to produce identification d