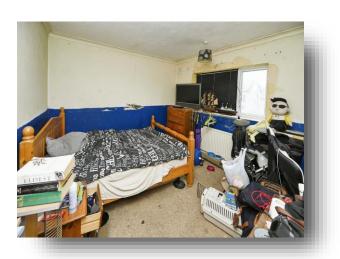

## **Bedroom 1**

14' 1" MAX x 13' 10" INTO BAY ( 4.29m MAX x 4.22m INTO BAY ) Has a window and radiator

## **Bedroom 2**

14' x 11' ( 4.27m x 3.35m ) Has a window and radiator

#### **Bedroom 3**

7' 9" x 9' 5" (  $2.36m \times 2.87m$  ) Has a window, fitted storage cupboard and a radiator