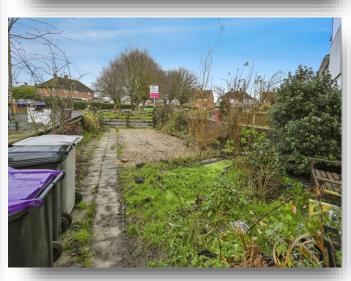

#### **External**

Externally the property benefits from a good sized driveway to the front of the property. The rear is mainly laid to lawn with patio area and a pond.