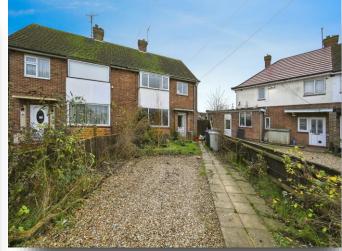

#### **External**

Externally the property benefits from a good sized driveway to the front of the property. The rear is mainly laid to lawn with patio area and a pond.