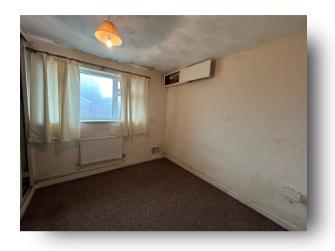

## **Bedroom 1**

8' 9" min to wardrobe  $\times$  9' ( 2.67m min to wardrobe  $\times$  2.74m )

Has a window, radiator and built in wardrobes.

## **Bedroom 2**

11' 5" x 8' 10" min to wardrobe ( 3.48 m x 2.69 m min to wardrobe )

Has a window, radiator and built in wardrobes.