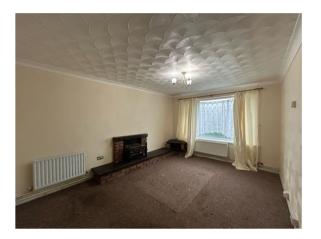

# Lounge

10' 10" x 15' 1" ( 3.30m x 4.60m )
Has a window, an electric fire and a radiator.