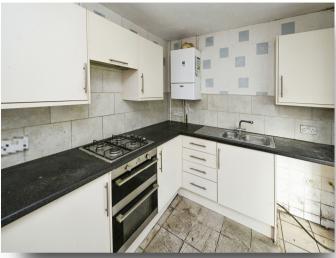

#### Kitchen

10' 8" x 7' 9" ( 3.25m x 2.36m ) Comprising of wall, base and drawer units with worktop space over, sink, integrated oven and hob, radiator and sliding doors into the sunroom: