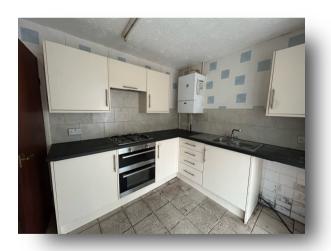

#### Kitchen

10' 8" x 7' 9" ( 3.25m x 2.36m ) Comprising of wall, base and drawer units with worktop space over, sink, integrated oven and hob, radiator and sliding doors into the sunroom: