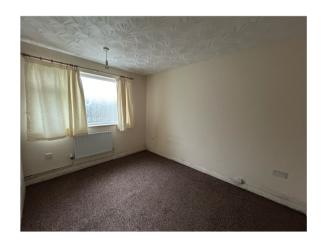

## **Bedroom 1**

8' 9" min to wardrobe  $\times$  9' ( 2.67m min to wardrobe  $\times$  2.74m )

Has a window, radiator and built in wardrobes.

## **Bedroom 2**

11' 5" x 8' 10" min to wardrobe ( 3.48 m x 2.69 m min to wardrobe )

Has a window, radiator and built in wardrobes.