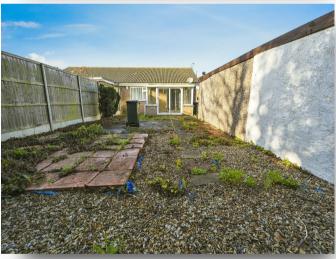

## **External**

To the front of the property it offers a driveway which leads to the garage. The rear garden is mainly lawned. The garage has an up and over door.