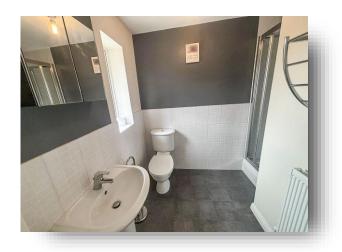

### **En-Suite**

Comprising of a shower, WC, sink, radiator and an opaque window.

#### **Bathroom**

Comprising of a bath with shower over, WC, sink and an opaque window.