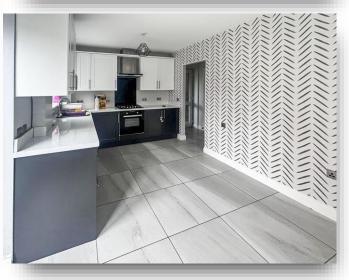

## Kitchen/ Diner

15' 2" x 9' 3" ( 4.62m x 2.82m )

Comprising of modern fitted wall, base and drawer units with worktop space over, sink, tiled splash backs, extractor, french doors leading to the garden and a window looking into the garden. There is also open access into: