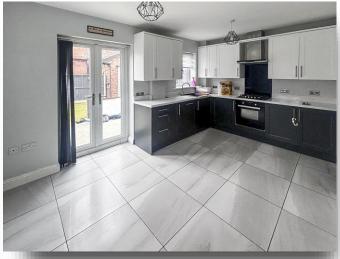

## Kitchen/ Diner

15' 2" x 9' 3" ( 4.62m x 2.82m )

Comprising of modern fitted wall, base and drawer units with worktop space over, sink, tiled splash backs, extractor, french doors leading to the garden and a window looking into the garden. There is also open access into: