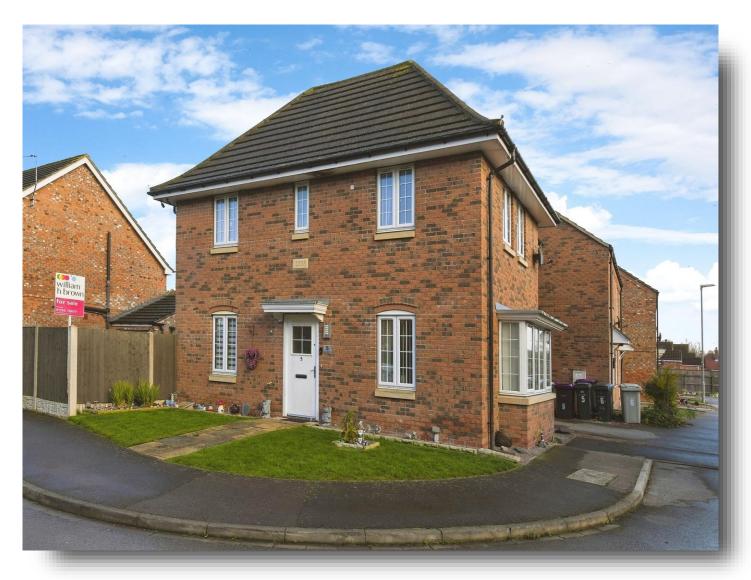

# **Bishop Tozer Close, Burgh Le Marsh Skegness**

SOLD WITH NO UPWARD CHAIN!!!

\*\*\*GUIDE PRICE £230,000 - £240,000\*\*\*

4 Bedroom Detached House located in the sought after Burgh Le Marsh which offers local amenities as well as public transport links into Skegness &

#### External

Externally, the property benefits from garden front & rear, with a driveway which leads to the car port.