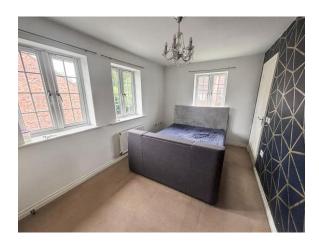

### **Bedroom 1**

12' 9" x 8' 6" Min ( 3.89m x 2.59m Min ) With windows to two elevations, radiator and door leading into:

### **Bedroom 2**

With windows to two elevations and a radiator.

#### **Bedroom 3**

8' 5" x 7' 1" ( 2.57m x 2.16m ) Has a window & radiator.

#### **Bedroom 4**

11' 8" x 8' 5" ( 3.56m x 2.57m )

With french doors opening to juliette balcony & Radiator.