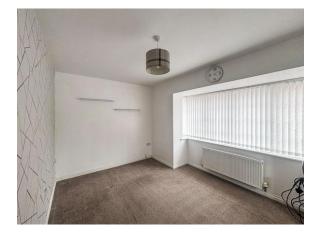

# Lounge:

15' 2" x 10' 3" Max into bay ( 4.62m x 3.12m Max into bay

Has a walk in bay window as well as an additional window to the other elevation & radiator.