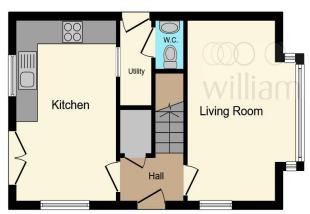

Furrounding Areas Call us today to arrange your viewing!!!
8' 11" x 10' 3" Max ( 2.72m x 3.12m Max )

Front entrance door leads into the hallway which has a storage cupboard, stairs to the 1st floor and doors leading into:

# Lounge:

15' 2" x 10' 3" Max into bay ( 4.62m x 3.12m Max into bay

Has a walk in bay window as well as an additional window to the other elevation & radiator.

## Kitchen/ Diner

15' 2" x 9' 3" ( 4.62m x 2.82m )

Comprising of modern fitted wall, base and drawer units with worktop space over, sink, tiled splash backs, extractor, french doors leading to the garden and a window looking into the garden. There is also open access into:

# **Utility/Wc**

Base units with worktop space, plumbing and space for a washing machine, radiator, door leading to the car port and door into WC which has toilet, sink & radiator.

# directions to this property:

See Mutli-Map Illustration

Ground Floor First Floor

This floorplan is for illustrative purposes only and is not drawn to scale. Measurements, floor-areas, openings and orientations are approximate. They should not be relied upon for any purpose and do not form any part of an agreement. No liability is taken for any error or mis-statement. All parties must rely on their own inspections.