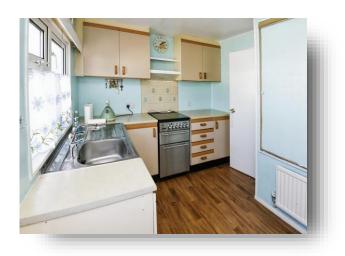

#### **Kitchen**

11' 7" x 7' 3" Min to cup ( 3.53m x 2.21m Min to cup ) Comprising of wall, base and drawer units with worktop space over, sink, storage cupboard, radiator, window and door to the side elevation.