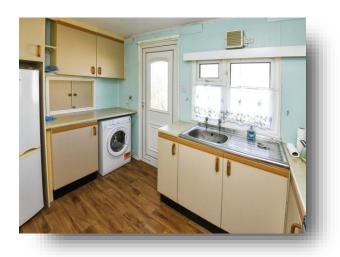

#### **Kitchen**

11' 7" x 7' 3" Min to cup ( 3.53m x 2.21m Min to cup ) Comprising of wall, base and drawer units with worktop space over, sink, storage cupboard, radiator, window and door to the side elevation.