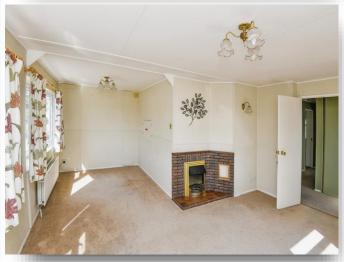

#### Lounge

15' 3" Max x 19' 7" Max ( 4.65m Max x 5.97m Max ) Has a window to the front and side elevation and two radiators. There is ample space for a dining table if required.