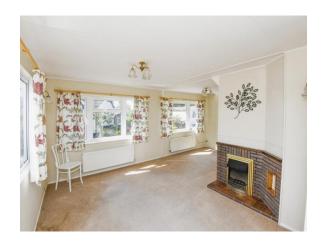

#### Lounge

15' 3" Max x 19' 7" Max ( 4.65m Max x 5.97m Max ) Has a window to the front and side elevation and two radiators. There is ample space for a dining table if required.