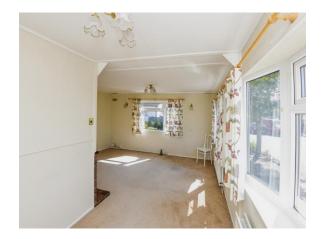

#### Lounge

15' 3" Max x 19' 7" Max ( 4.65m Max x 5.97m Max ) Has a window to the front and side elevation and two radiators. There is ample space for a dining table if required.