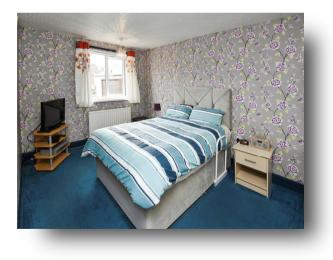

#### Bedroom 1

14' 1" x 9' 4" ( 4.29m x 2.84m ) Has a window and radiator.

#### Bedroom 2

9' 8" x 9' 8" ( 2.95m x 2.95m ) Has a window and radiator.

#### Bedroom 3

15' 6" x 8' 9" ( 4.72m x 2.67m ) Has a window and radiator.

**Bathroom** Has bath with shower over, sink, WC, opaque window and radiator.