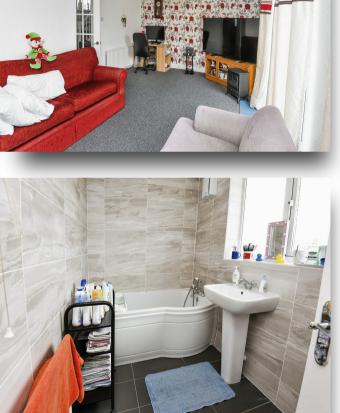

#### Lounge

19' 4" Max x 12' 8" Max ( 5.89m Max x 3.86m Max ) Has a window and French doors to the rear and 2 radiators.

#### Bedroom 3

15' 6" x 8' 9" ( 4.72m x 2.67m ) Has a window and radiator.

**Bathroom** Has bath with shower over, sink, WC, opaque window and radiator.