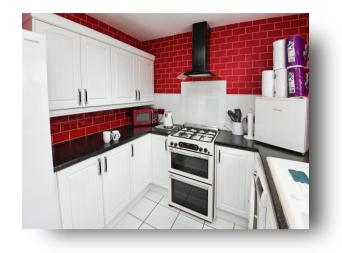

#### Kitchen

9' 4" x 7' 2" ( 2.84m x 2.18m ) Comprising of wall, base and drawer units with worktop space over, tiled splashbacks, sink, boiler and window to the front elevation.