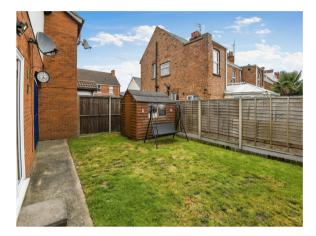

#### the beach Entrance

Entrance door leads into the Hallway which has storage cupboard, radiator, stairs to the 1st floor and doors into the following rooms: Has a driveway to the front as well as lawned area. The rear is mainly lawned and also has a shed.

#### External