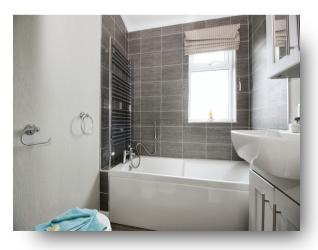

#### **En-Suite**

Comprising of a bath, WC, sink with vanity unit below, towel radiator & opaque window.