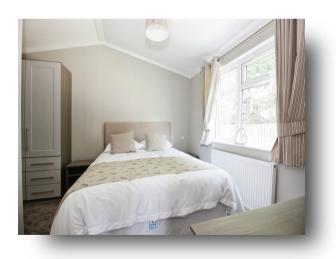

#### **Bedroom 1**

12' 2" Min to robe x 10' 2" ( 3.71m Min to robe x 3.10m ) Double bedroom with dressing table with drawers, wardrobe & drawer space, window & radiator. There is a door leading into: