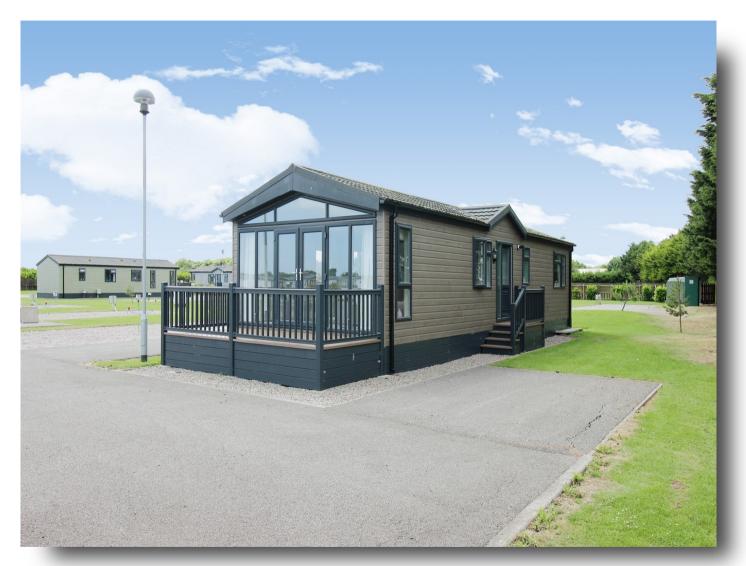

# The Woodlands Lodge Park Walls Lane, Ingoldmells Skegness

\*\*\*NOT TO BE MISSED\*\*\*

William H Brown are proud to present an immaculately presented BRAND NEW Lodge Located on a Brand New Site in Ingoldmells. The Lodge has 2 good sized Bedrooms as well as open plan Kitchen/Living/Dining as well as a parking space and externally having decking to the property.

#### **Entrance**

Front entrance door is accessed via the decking area and leads into: