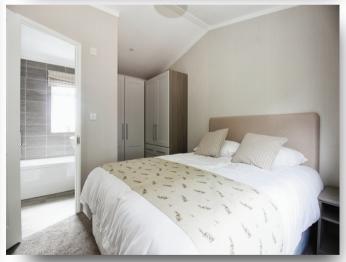

#### **Bedroom 1**

12' 2" Min to robe x 10' 2" ( 3.71m Min to robe x 3.10m ) Double bedroom with dressing table with drawers, wardrobe & drawer space, window & radiator. There is a door leading into:

#### **En-Suite**

Comprising of a bath, WC, sink with vanity unit below, towel radiator & opaque window.