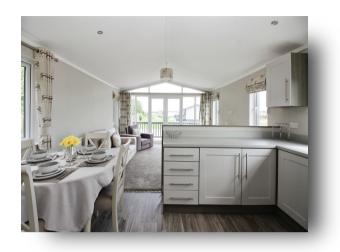

# **Kitchen/Living/Dining**

21' 7" x 13' 9" ( 6.58m x 4.19m )

Comprising of a modern fitted kitchen with wall, base and drawer units with complimentary work top space over, integrated oven, hob, extractor, washing machine, fridge/freeer, dishwasher & Sink. There is a storage cupboard with houses the boiler, 2 radiators, windows to both side elevations and French doors opening to the decking area.