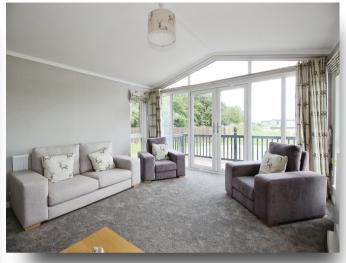

# **Kitchen/Living/Dining**

21' 7" x 13' 9" ( 6.58m x 4.19m )

Comprising of a modern fitted kitchen with wall, base and drawer units with complimentary work top space over, integrated oven, hob, extractor, washing machine, fridge/freeer, dishwasher & Sink. There is a storage cupboard with houses the boiler, 2 radiators, windows to both side elevations and French doors opening to the decking area.