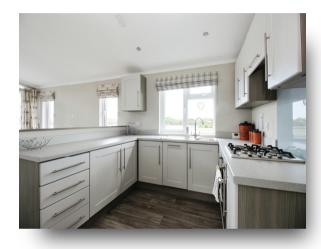

# **Kitchen/Living/Dining**

21' 7" x 13' 9" ( 6.58m x 4.19m )

Comprising of a modern fitted kitchen with wall, base and drawer units with complimentary work top space over, integrated oven, hob, extractor, washing machine, fridge/freeer, dishwasher & Sink. There is a storage cupboard with houses the boiler, 2 radiators, windows to both side elevations and French doors opening to the decking area.