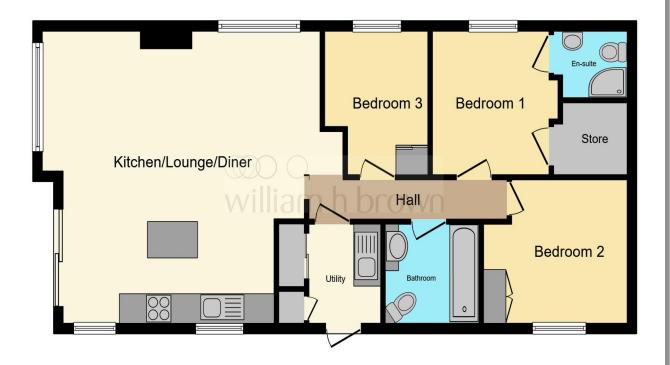

## Utility

6' 8" x 5' 2" ( 2.03m x 1.57m )

With wall and base units with worktop space over, sink, washing machine, cupboard housing the boiler and door leading into:

### Kitchen/ Living/ Dining

19' 4" Max x 21' 6" ( 5.89m Max x 6.55m ) Comprising of wall, base and drawer units with worktop space over, integrated dishwasher, fridge/freezer, oven, hob & extractor, there is also a sink and island. There are windows to 3 elevations as well as sliding doors to the decking area and there is also 3 radiators.

#### **Inner Hall**

With doors into the following rooms:

#### **Bedroom 1**

9' 5" x 8' 3" ( 2.87m x 2.51m )

Has a window, dressing table, radiator and walk in wardrobe.

#### **En-Suite**

Comprising of WC, walk in shower, sink and opaque window.

#### **Bedroom 2**

10' 5" x 9' 6" ( 3.17m x 2.90m )

Twin bedroom with window, radiator, dressing table and wardrobe space.

### **Bedroom 3**

9' 4" x 7' 3" ( 2.84m x 2.21m )

Twin Bedroom with window, radiator & wardrobe

space.

#### **Bathroom**

Comprising of bath with shower over, sink with vanity, WC, window & radiator.

### directions to this property:

See Multi-Map Illustration

This floorplan is for illustrative purposes only and is not drawn to scale. Measurements, floor-areas, openings and orientations are approximate. They should not be relied upon for any purpose and do not form any part of an agreement. No liability is taken for any error or mis-statement. All parties must rely on their own inspections.