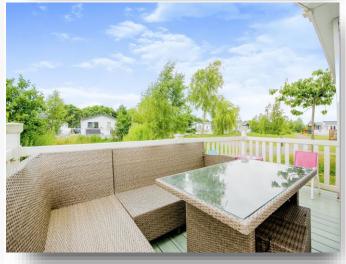

### Kitchen/ Living/ Dining

19' 4" Max x 21' 6" ( 5.89m Max x 6.55m ) Comprising of wall, base and drawer units with worktop space over, integrated dishwasher, fridge/freezer, oven, hob & extractor, there is also a sink and island. There are windows to 3 elevations as well as sliding doors to the decking area and there is also 3 radiators.