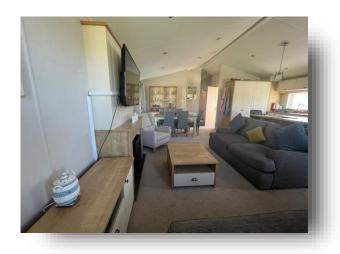

### Kitchen/ Living/ Dining

19' 4" Max x 21' 6" ( 5.89m Max x 6.55m ) Comprising of wall, base and drawer units with worktop space over, integrated dishwasher, fridge/freezer, oven, hob & extractor, there is also a sink and island. There are windows to 3 elevations as well as sliding doors to the decking area and there is also 3 radiators.