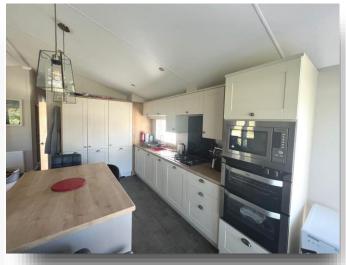

### Kitchen/ Living/ Dining

19' 4" Max x 21' 6" ( 5.89m Max x 6.55m ) Comprising of wall, base and drawer units with worktop space over, integrated dishwasher, fridge/freezer, oven, hob & extractor, there is also a sink and island. There are windows to 3 elevations as well as sliding doors to the decking area and there is also 3 radiators.