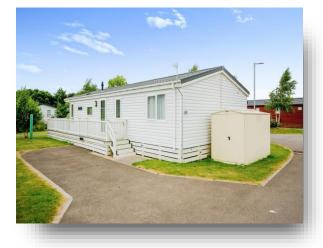

, hob & extractor, there is also a sink and island. There are windows to 3 elevations as well as sliding doors to the decking area and there is also 3 radiators.

#### **Inner Hall**

With doors into the following rooms:

#### **Bedroom 1**

9' 5" x 8' 3" ( 2.87m x 2.51m )

Has a window, dressing table, radiator and walk in wardrobe.

#### **En-Suite**

Comprising of WC, walk in shower, sink and opaque window.

#### **Bedroom 2**

10' 5" x 9' 6" ( 3.17m x 2.90m )

Twin bedroom with window, radiator, dressing table and wardrobe space.

### **Bedroom 3**

9' 4" x 7' 3" ( 2.84m x 2.21m )

Twin Bedroom with window, radiator & wardrobe

space.

#### **Bathroom**

Comprising of bath with shower over, sink with vanity, WC, window & radiator.

#### External

There is an outside shed and parking.













#### welcome to

# 88 The Meadows Burgh Road, Skegness

- 3 BEDROOMS
- **PARKING**
- **DECKING**
- LOTS TO DO ON SITE
- **HOLIDAY SITE**

Tenure: EPC Rating: Exempt

We are currently awaiting Tenure details. For further information please contact the branch. Please note additional fees could be incurred for items such as leasehold packs.

£60,000

### directions to this property:

See Multi-Map Illustration



This floorplan is for illustrative purposes only and is not drawn to scale. Measurements, floor-areas, openings and orientations are approximate. They should not be relied upon for any purpose and do not form any part of an agreement. No liability is taken for any error or mis-statement. All parties must rely on their own inspections.

william h brown

## view this proper