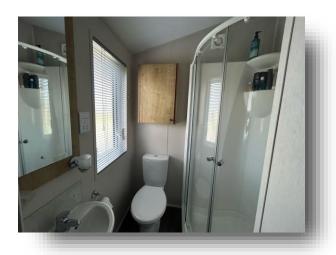

#### **En-Suite**

Comprising of WC, walk in shower, sink and opaque window.

#### **Bathroom**

Comprising of bath with shower over, sink with vanity, WC, window & radiator.