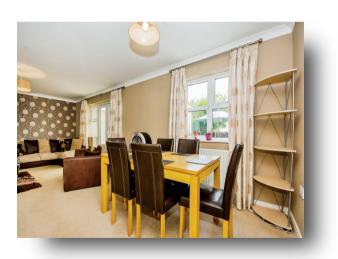

#### **Lounge/ Diner**

24' x 13' 3" ( 7.32m x 4.04m )

Has a window to the rear, 2 radiators, fireplace with gas fire and French doors leading to the conservatory.