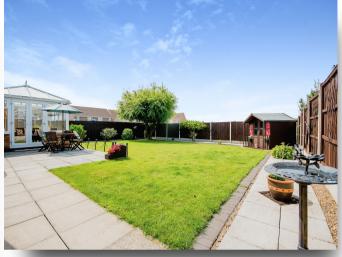

#### Rear

Has patio and lawned areas, outside tap, summer houses and enclosed with fencing