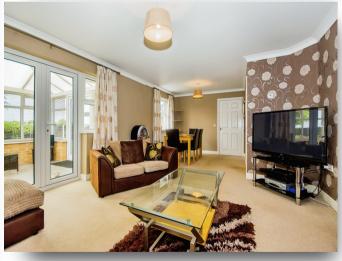

#### **Lounge/ Diner**

24' x 13' 3" ( 7.32m x 4.04m )

Has a window to the rear, 2 radiators, fireplace with gas fire and French doors leading to the conservatory.

#### Conservatory

11' x 10' 4" ( 3.35m x 3.15m )

Has French doors leading to the rear garden.