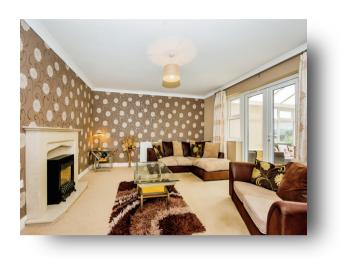

#### **Lounge/ Diner**

24' x 13' 3" ( 7.32m x 4.04m )

Has a window to the rear, 2 radiators, fireplace with gas fire and French doors leading to the conservatory.