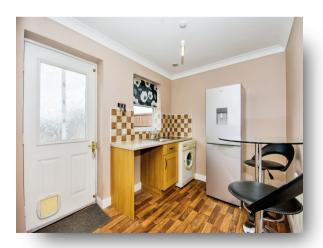

#### Kitchen

10' x 9' 8" ( 3.05m x 2.95m )

Comprises of wall base and drawer units with worktop space over, sink, integrated oven, hob and extractor.

## **Utility Room**

9' 7" x 7' 4" ( 2.92m x 2.24m )

Has a window to the rear, base cupboards, sink, a radiator and a door leading to the garage.