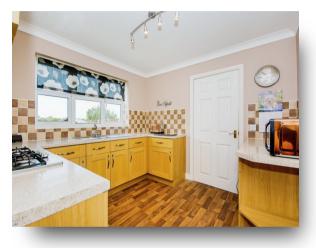

#### Kitchen

10' x 9' 8" ( 3.05m x 2.95m )

Comprises of wall base and drawer units with worktop space over, sink, integrated oven, hob and extractor.