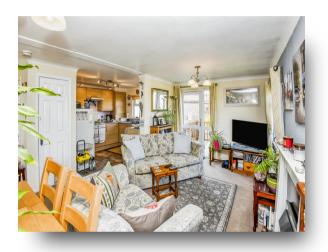

## Lounge/diner

19' 3" x 12' 7" MAX ( 5.87m x 3.84m MAX ) Has 2 windows to the side, 2 radiators and doors leading to the decking area.