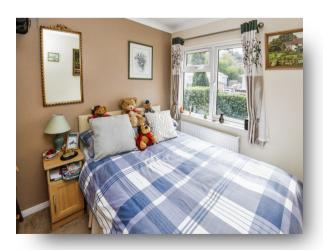

#### **Bedroom 1**

9' 3" x 7' 4" ( 2.82m x 2.24m ) Has a window to the side and a radiator.

#### **Bedroom 2**

9' 9" x 8' 11" MIN TO WARDROBE (  $2.97m \times 2.72m MIN$  TO WARDROBE ) Has a window, a radiator and a built in wardrobe