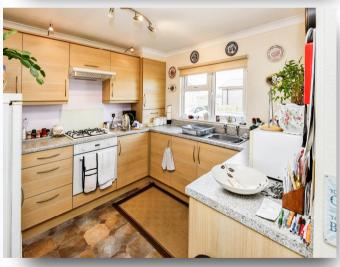

#### Kitchen

Comprises of wall, base and drawer units with worktop space over and open access into the living room.