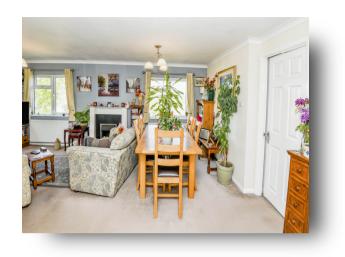

## Lounge/diner

19' 3" x 12' 7" MAX ( 5.87m x 3.84m MAX ) Has 2 windows to the side, 2 radiators and doors leading to the decking area.

#### Kitchen

Comprises of wall, base and drawer units with worktop space over and open access into the living room.