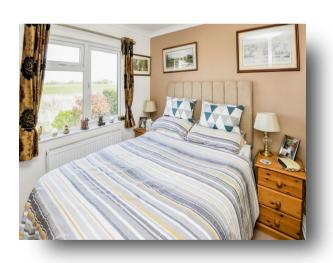

#### **Bedroom 1**

9' 3" x 7' 4" ( 2.82m x 2.24m ) Has a window to the side and a radiator.

#### **Bedroom 2**

9' 9" x 8' 11" MIN TO WARDROBE (  $2.97m \times 2.72m MIN$  TO WARDROBE ) Has a window, a radiator and a built in wardrobe