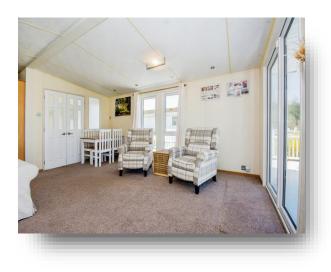

#### **Kitchen/Living**

16' 4" Min x 15' 7" (4.98m Min x 4.75m) Wall, base and drawer units, sink, fridge/freezer and window to side elevation. Living area consists of three radiators and windows to each side elevation and a door leading to rear patio area.