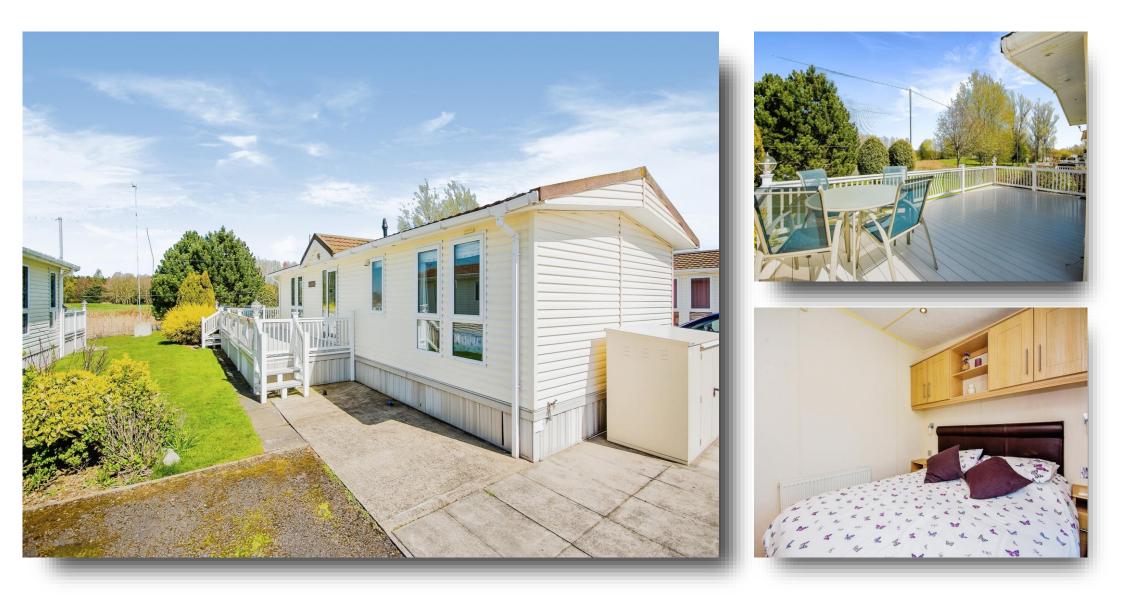

## The Belfry Burgh Road, Skegness

2 Bedroom Lodge Located on Popular Owners Only section of South View Leisure Park.

Briefly comprising of two bedrooms, one with en-suite shower room, open plan living/kitchen and parking for up to three cars. Call us today to arrange your viewing ...

#### **Kitchen/Living**

16' 4" Min x 15' 7" (4.98m Min x 4.75m) Wall, base and drawer units, sink, fridge/freezer and window to side elevation. Living area consists of three radiators and windows to each side elevation and a door leading to rear patio area.

#### Bedroom 1

12' 4" x 7' 7" ( 3.76m x 2.31m ) Window to side elevation, radiator, shelving and

drawers and built in wardrobes and door leading to en-suite shower room.

**En-Suite** Shower, sink, WC, radiator and opaque window.

#### Bedroom 2

10' x 7' 7" ( 3.05m x 2.31m ) Built in wardrobes, built in shelving, radiator and window to side elevation.

#### External

Storage shed with electric. Decked area to the side. Allocated parking for up to three vehicles.