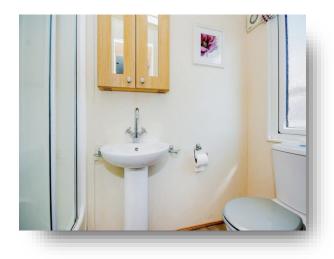

#### Bedroom 1

12' 4" x 7' 7" ( 3.76m x 2.31m ) Window to side elevation, radiator, shelving and

drawers and built in wardrobes and door leading to en-suite shower room.

**En-Suite** Shower, sink, WC, radiator and opaque window.

#### Bathroom

Wc, bath, shelving, towel radiator, sink and opaque window.