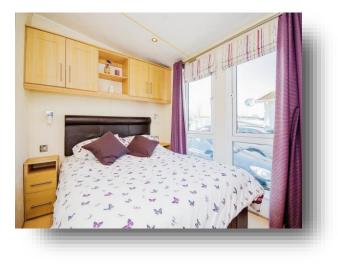

#### Bedroom 1

12' 4" x 7' 7" ( 3.76m x 2.31m ) Window to side elevation, radiator, shelving and

drawers and built in wardrobes and door leading to en-suite shower room.

**En-Suite** Shower, sink, WC, radiator and opaque window.