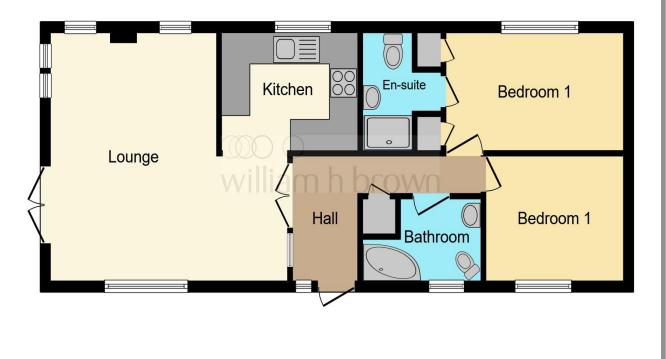

#### Entrance Hall

Has a storage cupboard, radiator and leads to the following rooms.

#### **Kitchen/Living**

16' 4" Min x 15' 7" (4.98m Min x 4.75m) Wall, base and drawer units, sink, fridge/freezer and window to side elevation. Living area consists of three radiators and windows to each side elevation and a door leading to rear patio area.

#### Bedroom 1

12' 4" x 7' 7" ( 3.76m x 2.31m ) Window to side elevation, radiator, shelving and

drawers and built in wardrobes and door leading to en-suite shower room.

**En-Suite** Shower, sink, WC, radiator and opaque window.

#### Bedroom 2

10' x 7' 7" ( 3.05m x 2.31m ) Built in wardrobes, built in shelving, radiator and window to side elevation.

#### Bathroom

Wc, bath, shelving, towel radiator, sink and opaque window.

#### External

Storage shed with electric. Decked area to the side. Allocated parking for up to three vehicles.

# £35,000

directions to this property:

See Multi Map Ilustration

This floorplan is for illustrative purposes only and is not drawn to scale. Measurements, floor-areas, openings and orientations are approximate. They should not be relied upon for any purpose and do not form any part of an agreement. No liability is taken for any error or mis-statement. All parties must rely on their own inspections.