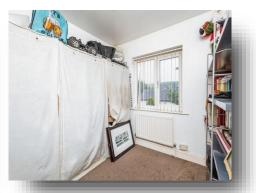

## **Bedroom Three**

8' x 7' 11" ( 2.44m x 2.41m )

Bedroom three has a central heating radiator and double glazed window to the front.