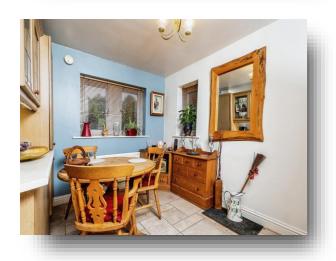

### Kitchen/diner

16' x 11' (4.88m x 3.35m)

The kitchen/diner has a range of wall and base units, complementary work tops with splash back tiling, stainless steel sink, mixer tap and drainer. Integral gas hob and electric oven with extractor. Plumbing for a washing machine point, space for an under counter fridge and dishwasher. central heating radiator, two double glazed windows to the rear and a double glazed window to the side.