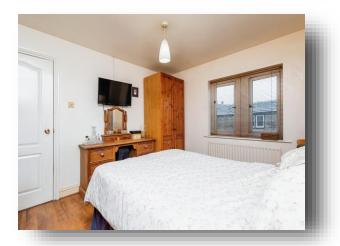

#### **Bedroom One**

11' x 10' (3.35m x 3.05m)

Bedroom one has a central heating radiator and double glazed windows to the side and rear.

#### **Bedroom Two**

13' x 10' (3.96m x 3.05m)

Bedroom two has a central heating radiator and double glazed window to the front.

## **Bedroom Three**

8' x 7' 11" ( 2.44m x 2.41m )

Bedroom three has a central heating radiator and double glazed window to the front.