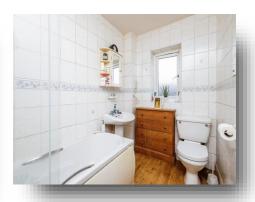

#### **Bathroom**

The tiled bathroom has a white three piece suite, comprising: bath with shower overhead, W.C and wash hand basin, central heating radiator and double glazed window to the rear.