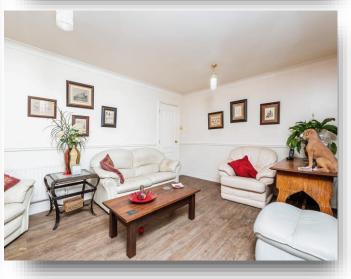

## Lounge

16' x 11' 10" ( 4.88m x 3.61m )

The lounge has an electric fire, central heating radiator, double glazed window and patio doors.