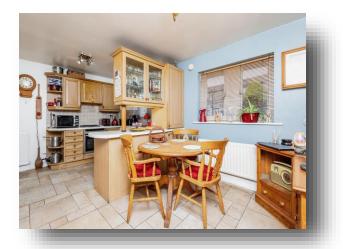

### Kitchen/diner

16' x 11' (4.88m x 3.35m)

The kitchen/diner has a range of wall and base units, complementary work tops with splash back tiling, stainless steel sink, mixer tap and drainer. Integral gas hob and electric oven with extractor. Plumbing for a washing machine point, space for an under counter fridge and dishwasher. central heating radiator, two double glazed windows to the rear and a double glazed window to the side.