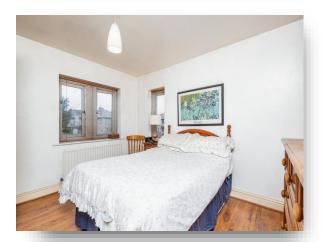

#### **Bedroom One**

11' x 10' (3.35m x 3.05m)

Bedroom one has a central heating radiator and double glazed windows to the side and rear.

#### **Bedroom Two**

13' x 10' (3.96m x 3.05m)

Bedroom two has a central heating radiator and double glazed window to the front.

## **Bedroom Three**

8' x 7' 11" ( 2.44m x 2.41m )

Bedroom three has a central heating radiator and double glazed window to the front.