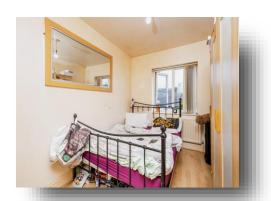

#### **Bedroom One**

11' x 10' (3.35m x 3.05m)

Bedroom one has a central heating radiator and double glazed windows to the side and rear.

#### **Bedroom Two**

13' x 10' (3.96m x 3.05m)

Bedroom two has a central heating radiator and double glazed window to the front.

## **Bedroom Three**

8' x 7' 11" ( 2.44m x 2.41m )

Bedroom three has a central heating radiator and double glazed window to the front.