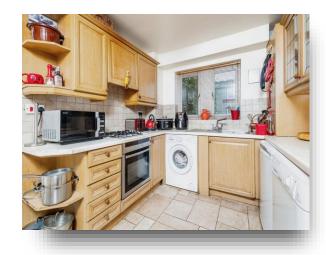

### Kitchen/diner

16' x 11' (4.88m x 3.35m)

The kitchen/diner has a range of wall and base units, complementary work tops with splash back tiling, stainless steel sink, mixer tap and drainer. Integral gas hob and electric oven with extractor. Plumbing for a washing machine point, space for an under counter fridge and dishwasher. central heating radiator, two double glazed windows to the rear and a double glazed window to the side.