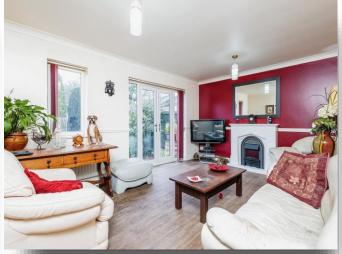

## Lounge

16' x 11' 10" ( 4.88m x 3.61m )

The lounge has an electric fire, central heating radiator, double glazed window and patio doors.