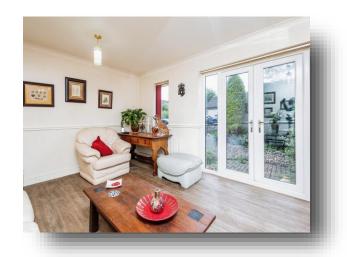

## Lounge

16' x 11' 10" ( 4.88m x 3.61m )

The lounge has an electric fire, central heating radiator, double glazed window and patio doors.