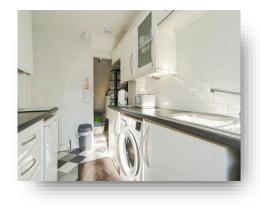

#### Entrance

**Living Dining Room** 25' 11" x 11' 10" (7.90m x 3.61m )

**Kitchen** 11' 1" x 6' 9" ( 3.38m x 2.06m )