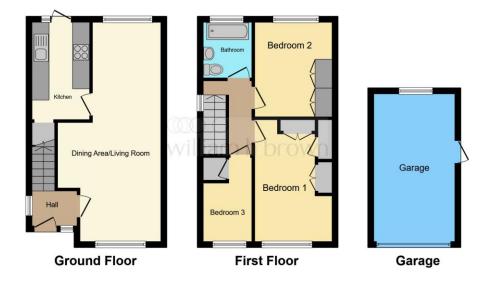

This floor plan is for illustrative purposes only. It is not drawn to scale. Any measurements, floor areas (including any total floor area), openings and orientation are approximate. No details are guaranteed, they cannot be relied upon for any purpose and they do not form part of any agreement. No liability is taken for any error, omission or misstatement. A party must rely upon its own inspection(s). Powered by www.focalagent.com

#### Entrance

**Living Dining Room** 25' 11" x 11' 10" (7.90m x 3.61m )

**Kitchen** 11' 1" x 6' 9" ( 3.38m x 2.06m )

#### **First Floor Landing**

**Bedroom One** 13' 11" x 8' 9" ( 4.24m x 2.67m )

**Bedroom Two** 11' 5" x 9' (3.48m x 2.74m)

**Bedroom Three** 10' 2" x 6' 1" ( 3.10m x 1.85m )

#### Bathroom

Exterior