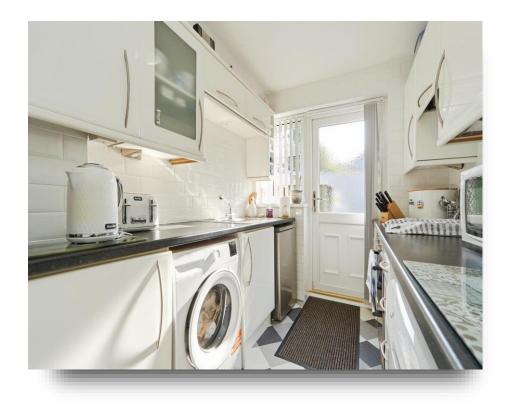

#### Entrance

**Living Dining Room** 25' 11" x 11' 10" (7.90m x 3.61m )

**Kitchen** 11' 1" x 6' 9" ( 3.38m x 2.06m )