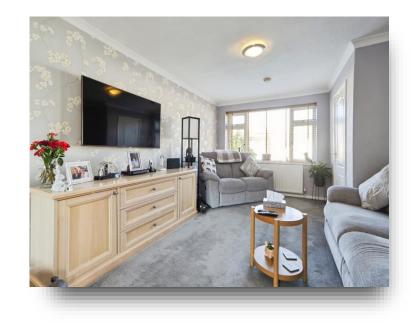

#### Entrance

**Living Dining Room** 25' 11" x 11' 10" (7.90m x 3.61m )

**Kitchen** 11' 1" x 6' 9" ( 3.38m x 2.06m )