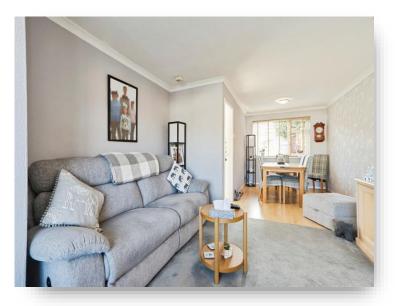

#### Entrance

**Living Dining Room** 25' 11" x 11' 10" (7.90m x 3.61m )

**Kitchen** 11' 1" x 6' 9" ( 3.38m x 2.06m )