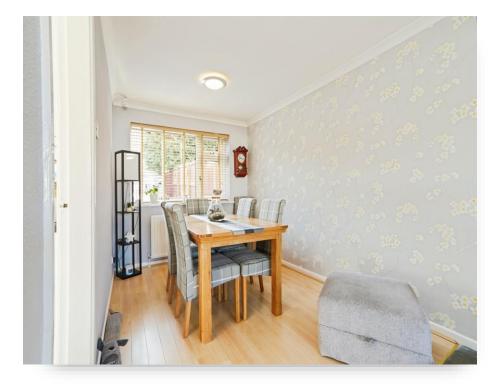

#### Entrance

**Living Dining Room** 25' 11" x 11' 10" (7.90m x 3.61m )

**Kitchen** 11' 1" x 6' 9" ( 3.38m x 2.06m )