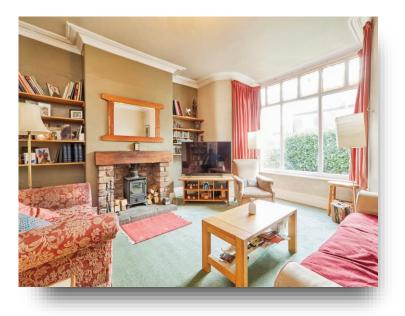

# Basement Dining Room Bedroom 2 Bedroom 1 Basement Ground Floor First Floor Second Floor

**Living Room** 

16' 5" x 14' 1" ( 5.00m x 4.29m )

**Dining Room** 

16' 1" x 10' 9" ( 4.90m x 3.28m )

Kitchen

9' x 8' (2.74m x 2.44m)