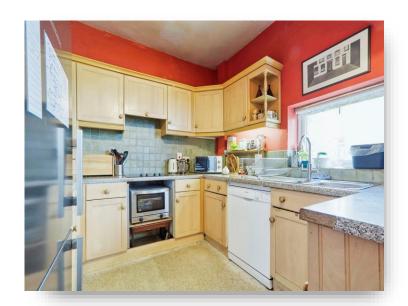

# Basement Dining Room Bedroom 2 Bedroom 1 Basement Ground Floor First Floor Second Floor

**Living Room** 

16' 5" x 14' 1" ( 5.00m x 4.29m )

**Dining Room** 

16' 1" x 10' 9" ( 4.90m x 3.28m )

Kitchen

9' x 8' (2.74m x 2.44m)