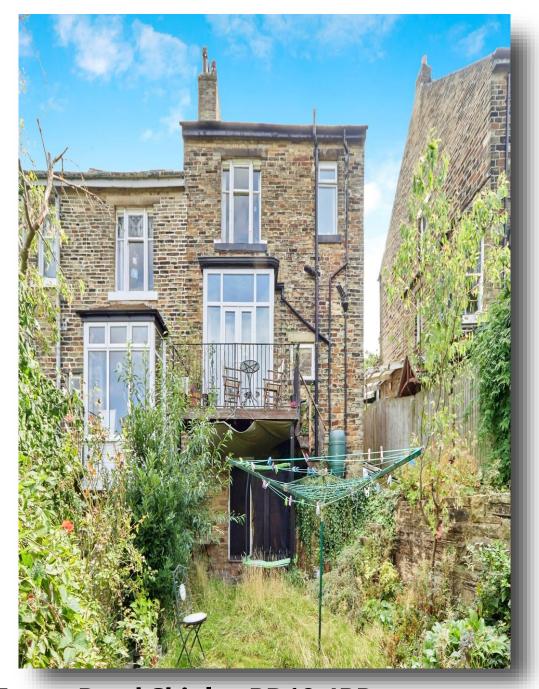

# **Tower Road, Shipley**

Situated in a highly regarded area within Saltaire is this four bedroom semi detached property. Offering spacious accomodation throughout. Driveway parking and an enclosed garden to the rear. uPVC double glazing and central heating radiator! Energy Rating: D

Situated in a highly regarded area within Saltaire is this four bedroom semi detached property. handily located for local schools, shops, amenities and bus routes. Internally comprising: living room, dining room and kitchen. Three first floor bedrooms and three piece bathroom a second floor bedroom. Off street driveway and Garden to the rear. uPVC double glazing and central heating radiator. Energy Rating: D

# **Tower Road, Shipley**

- Four bedroom semi detached
- Highly regarded area
- Ideal for the growing family
- Off street driveway parking
- Enclosed rear garden

Tenure: Freehold EPC Rating: D

offers in the region of