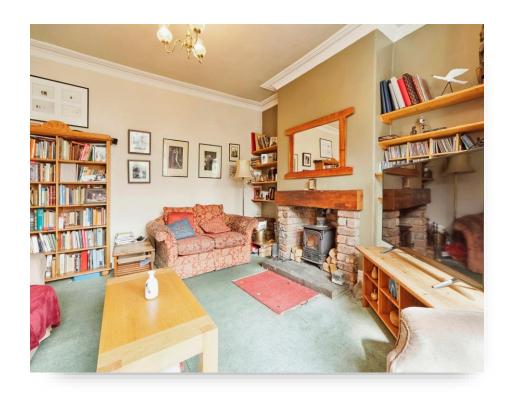

# Basement Dining Room Bedroom 2 Bedroom 1 Basement Ground Floor First Floor Second Floor

**Living Room** 

16' 5" x 14' 1" ( 5.00m x 4.29m )

**Dining Room** 

16' 1" x 10' 9" ( 4.90m x 3.28m )

Kitchen

9' x 8' (2.74m x 2.44m)