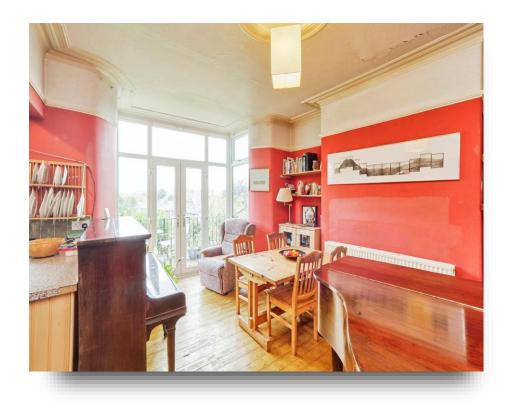

# Basement Dining Room Bedroom 2 Bedroom 1 Basement Ground Floor First Floor Second Floor

**Living Room** 

16' 5" x 14' 1" ( 5.00m x 4.29m )

**Dining Room** 

16' 1" x 10' 9" ( 4.90m x 3.28m )

Kitchen

9' x 8' (2.74m x 2.44m)