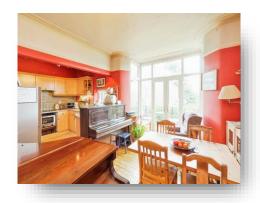

# Basement Dining Room Bedroom 2 Bedroom 1 Basement Ground Floor First Floor Second Floor

**Living Room** 

16' 5" x 14' 1" ( 5.00m x 4.29m )

**Dining Room** 

16' 1" x 10' 9" ( 4.90m x 3.28m )

Kitchen

9' x 8' (2.74m x 2.44m)