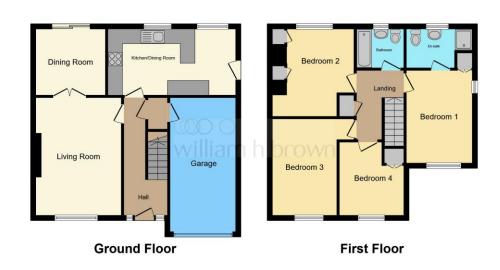

This floor plan is for illustrative purposes only. It is not drawn to scale. Any measurements, floor areas (including any total floor area), openings and orientation are approximate. No details are guaranteed, they cannot be relied upon for any purpose and they do not form part of any agreement. No liability is taken for any error, omission or misstatement. A party must rely upon its own inspection(s). Powered by www.focalent.com

### **Entrance Hall**

# **Living Room**

15' 6" x 11' 7" ( 4.72m x 3.53m )

# **Dining Room**

9' 8" x 8' 10" ( 2.95m x 2.69m )

### **Kitchen Diner**

17' 7" x 8' 10" (5.36m x 2.69m)

# **Integral Garage**

17' 10" x 9' 11" ( 5.44m x 3.02m )

# **First Floor Landing**

## **Bedroom One**

12' 7" x 9' 6" ( 3.84m x 2.90m )

## **En-Suite**

9' 2" x 4' 8" ( 2.79m x 1.42m )

#### **Bedroom Two**

13' x 8' 10" ( 3.96m x 2.69m )

#### **Bedroom Three**

11' 2" x 11' 4" ( 3.40m x 3.45m )

## **Bedroom Four**

10' x 8' 6" ( 3.05m x 2.59m )

### **Bathroom**

6' 4" x 5' 6" ( 1.93m x 1.68m )