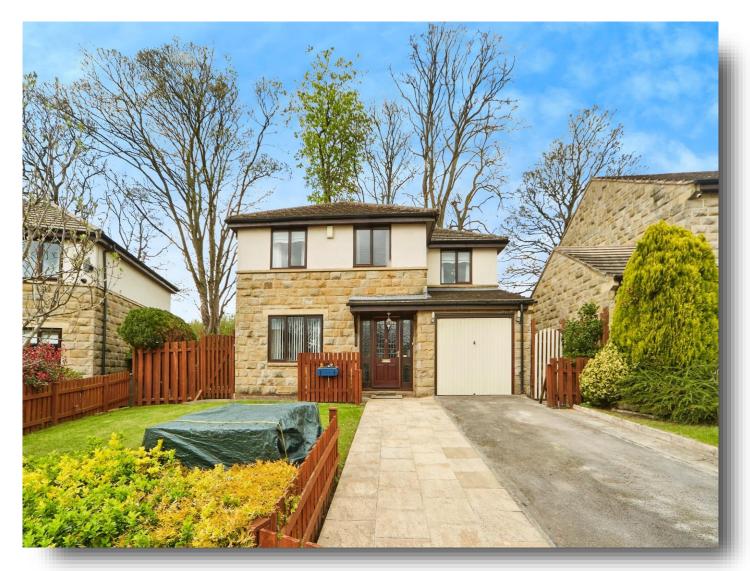

# The Paddock, Baildon Shipley

Situated in a highly regarded cul-de-sac is this four bedroom detached family home. Offering spacious accommodatio throughout, the property has well maintained gardens offering an excellent degree of privacy. Driveway and garage. Double glazed windows and central heating throughout. Energy Rating: D

Situated in a highly regarded cul-de-sac is this four bedroom detached family home. Offering spacious accommodation throughout, the property has well maintained gardens offering an excellent degree of privacy. Within easy reach of Baildon shops, amenities, Golf Club and Moors. Internally comprises: entrance hall, living room, dining room and a generous size kitchen diner. The first floor has four bedrooms, bedroom one with ensuite shower room as well as a house bathroom. Driveway parking leads to a single integral garage and well maintained gardens to the front and rear. Double glazed windows and central heating throughout. Energy Rating: D

# The Paddock, Baildon Shipley

- Cul-de-sac position
- Four bedroom detached
- Spacious accommodation throughout
- Driveway parking & garage
- Gardens front & rear

Tenure: Freehold EPC Rating: D

offers in the region of