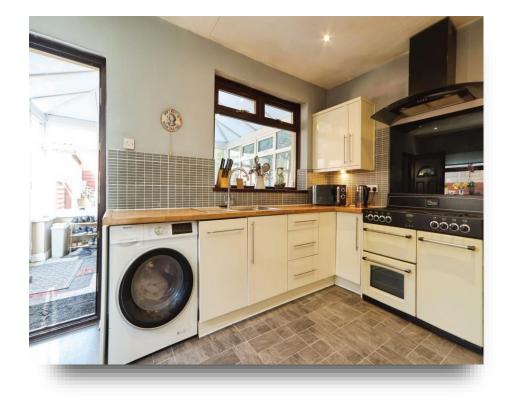

# welcome to

# **Low Ash Crescent, SHIPLEY**

Located in the popular area of Wrose is this spacious three bedroom semi detached with modern kitchen, bathroom and an addition of a conservatory. Off street driveway parking to the front alongside a lawned area. The rear has a low maintenance decked area with storage shed. uPVC DG & GCH.





Located in the popular area of Wrose is this spacious three bedroom semi detached handily located for local schools, shops, bus routes and commuters for both Leeds & Bradford. Internally comprising: entrance hall, living room with bay window, modern kitchen and conservatory. The first floor has three bedrooms and a white three piece bathroom. Off street driveway parking to the front alongside a lawned area. The rear has a low maintenance decked area with storage shed. uPVC double glazing & gas central heating throughout. Energy Rating:



This floor plan is for illustrative purposes only. It is not drawn to scale. Any measurements, floor areas (including any total floor area), openings and orientation are approximate. No details are guaranteed, they cannot be relied upon for any purpose