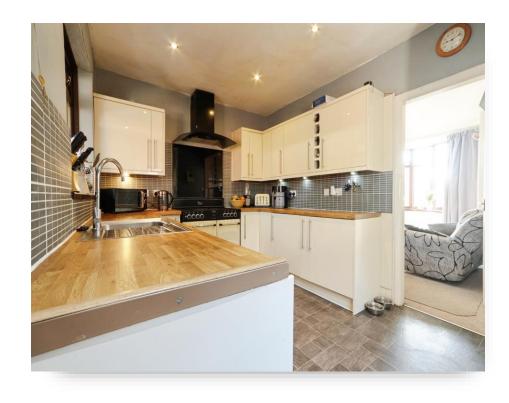

# welcome to

# **Low Ash Crescent, SHIPLEY**

Located in the popular area of Wrose is this spacious three bedroom semi detached with modern kitchen, bathroom and an addition of a conservatory. Off street driveway parking to the front alongside a lawned area. The rear has a low maintenance decked area with storage shed. uPVC DG & GCH.





Located in the popular area of Wrose is this spacious three bedroom semi detached handily located for local schools, shops, bus routes and commuters for both Leeds & Bradford. Internally comprising: entrance hall, living room with bay window, modern kitchen and conservatory. The first floor has three bedrooms and a white three piece bathroom. Off street driveway parking to the front alongside a lawned area. The rear has a low maintenance decked area with storage shed. uPVC double glazing & gas central heating throughout. Energy Rating:



This floor plan is for illustrative purposes only. It is not drawn to scale. Any measurements, floor areas (including any total floor area), openings and orientation are approximate. No details are guaranteed, they cannot be relied upon for any purpos