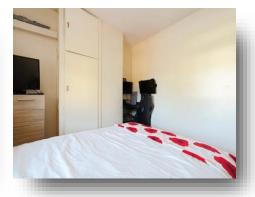

#### **Bedroom One**

11' 10" x 8' 9" ( 3.61m x 2.67m )

#### **Bedroom Two**

9' 11" x 9' 2" ( 3.02m x 2.79m )