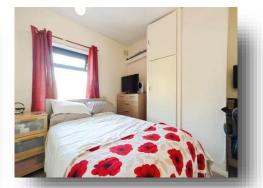

#### **Bedroom One**

11' 10" x 8' 9" ( 3.61m x 2.67m )

#### **Bedroom Two**

9' 11" x 9' 2" ( 3.02m x 2.79m )