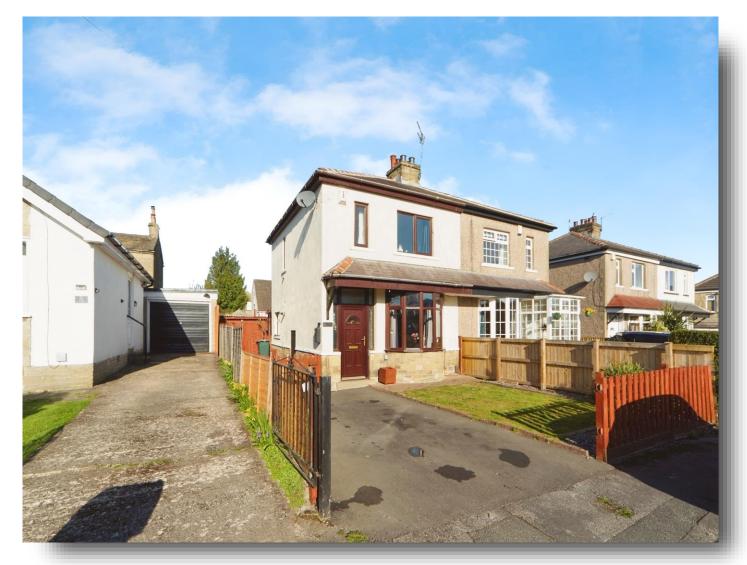

# **Low Ash Crescent, SHIPLEY**

Located in the popular area of Wrose is this spacious three bedroom semi detached with modern kitchen, bathroom and an addition of a conservatory. Off street driveway parking to the front alongside a lawned area. The rear has a low maintenance decked area with storage shed. uPVC DG & GCH.

Located in the popular area of Wrose is this spacious three bedroom semi detached handily located for local schools, shops, bus routes and commuters for both Leeds & Bradford. Internally comprising: entrance hall, living room with bay window, modern kitchen and conservatory. The first floor has three bedrooms and a white three piece bathroom. Off street driveway parking to the front alongside a lawned area. The rear has a low maintenance decked area with storage shed. uPVC double glazing & gas central heating throughout. Energy Rating:

# Low Ash Crescent, SHIPLEY

- Highly regarded area in Wrose
- Three bedroom semi detached
- Modern kitchen & bathroom
- Generous size conservatory
- Off street driveway parking

Tenure: Freehold EPC Rating: D