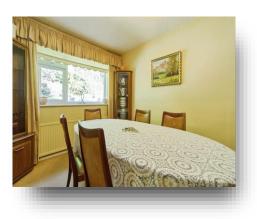

#### W.C

**Living Room** 18' x 14' 10" ( 5.49m x 4.52m )

**Kitchen** 12' 10" x 9' 11" ( 3.91m x 3.02m )

**Dining Room / Bedroom Three** 12' 6" x 11' 7" ( 3.81m x 3.53m )

**Bedroom One** 12' 2" x 9' 11" ( 3.71m x 3.02m )

**Bedroom Two** 8' 5" x 8' 3" ( 2.57m x 2.51m )

**Shower Room** 

Exterior

view this property online williamhbrown.co.uk/Property/SHP110519