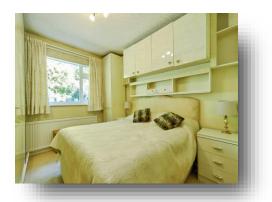

#### W.C

**Living Room** 18' x 14' 10" ( 5.49m x 4.52m )

**Kitchen** 12' 10" x 9' 11" ( 3.91m x 3.02m )

**Dining Room / Bedroom Three** 12' 6" x 11' 7" ( 3.81m x 3.53m )

**Bedroom One** 12' 2" x 9' 11" ( 3.71m x 3.02m )

**Bedroom Two** 8' 5" x 8' 3" ( 2.57m x 2.51m )

**Shower Room** 

Exterior

view this property online williamhbrown.co.uk/Property/SHP110519