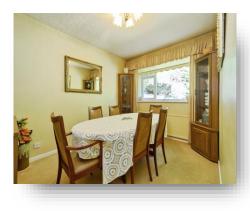

#### W.C

**Living Room** 18' x 14' 10" ( 5.49m x 4.52m )

**Kitchen** 12' 10" x 9' 11" ( 3.91m x 3.02m )

**Dining Room / Bedroom Three** 12' 6" x 11' 7" ( 3.81m x 3.53m )

**Bedroom One** 12' 2" x 9' 11" ( 3.71m x 3.02m )

**Bedroom Two** 8' 5" x 8' 3" ( 2.57m x 2.51m )

**Shower Room** 

Exterior

view this property online williamhbrown.co.uk/Property/SHP110519