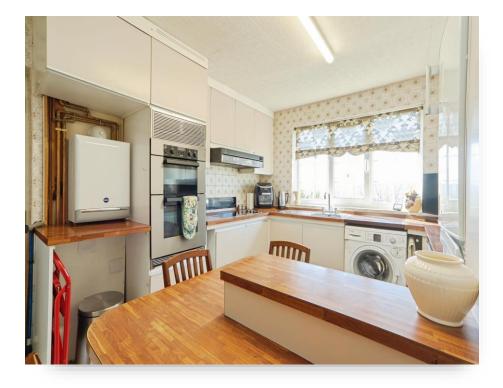

#### W.C

**Living Room** 18' x 14' 10" ( 5.49m x 4.52m )

**Kitchen** 12' 10" x 9' 11" ( 3.91m x 3.02m )

**Dining Room / Bedroom Three** 12' 6" x 11' 7" ( 3.81m x 3.53m )

**Bedroom One** 12' 2" x 9' 11" ( 3.71m x 3.02m )