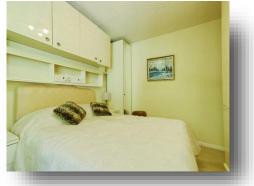

#### W.C

**Living Room** 18' x 14' 10" ( 5.49m x 4.52m )

**Kitchen** 12' 10" x 9' 11" ( 3.91m x 3.02m )

**Dining Room / Bedroom Three** 12' 6" x 11' 7" ( 3.81m x 3.53m )

**Bedroom One** 12' 2" x 9' 11" ( 3.71m x 3.02m )

**Bedroom Two** 8' 5" x 8' 3" ( 2.57m x 2.51m )

**Shower Room** 

Exterior

view this property online williamhbrown.co.uk/Property/SHP110519