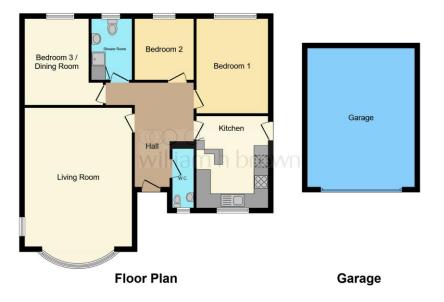

This floor plan is for illustrative purposes only. It is not drawn to scale. Any measurements, floor areas (including any total floor area), openings and orientation are approximate. No details are guaranteed, they cannot be relied upon for any purpose and they do not form part of any agreement. No liability is taken for any error, omission or misstatement. A party must rely upon its own inspection(s). Powered by www.focalagent.com

#### W.C

**Living Room** 18' x 14' 10" ( 5.49m x 4.52m )

**Kitchen** 12' 10" x 9' 11" ( 3.91m x 3.02m )

**Dining Room / Bedroom Three** 12' 6" x 11' 7" ( 3.81m x 3.53m )

**Bedroom One** 12' 2" x 9' 11" ( 3.71m x 3.02m )

**Bedroom Two** 8' 5" x 8' 3" ( 2.57m x 2.51m )

**Shower Room** 

Exterior

view this property online williamhbrown.co.uk/Property/SHP110519