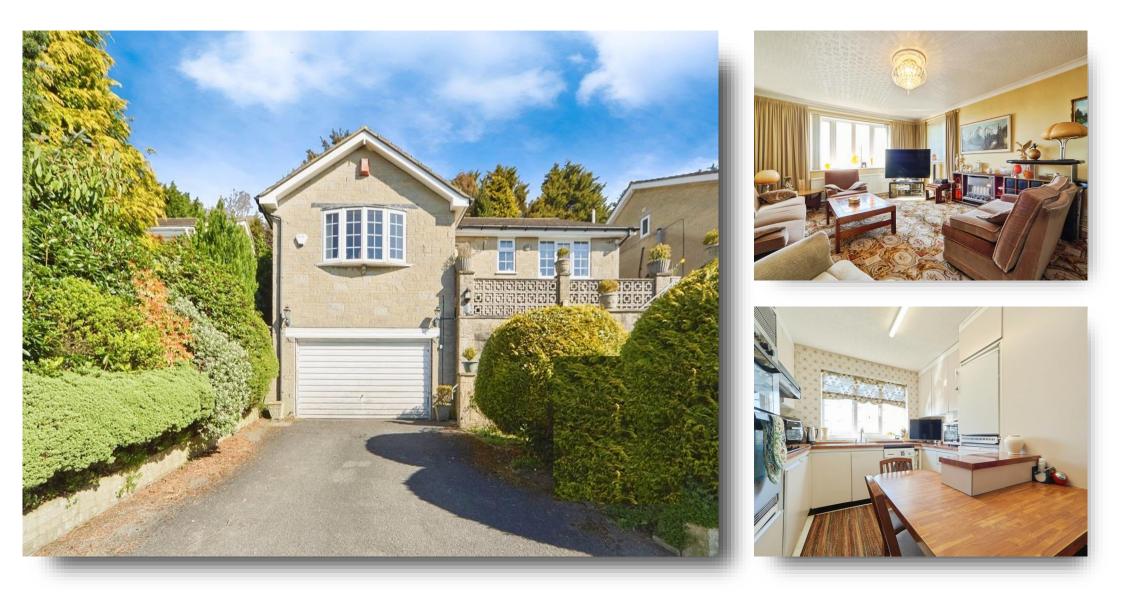

#### Hazel Walk, Bradford

Available with no upper chain is this three bedroom detached true bungalow. Situated in an elevated position the property has far reaching views and versatile accommodation parking with an integral double garage, gardens and mature hedges providing a great degree of privacy. uPVC DG & GCH.

Available with no upper chain is this three bedroom detached true bungalow. Situated in an elevated position the property has far reaching views and versatile accommodation. Internally comprising: entrance hall, W.C, 18ft living room, kitchen, three bedrooms (one currently used as a dining reception room) and a four piece shower room. Off street driveway parking with an integral double garage, lawned garden and mature bushes surrounding the property offering a great degree of privacy. uPVC double glazing & gas central heating throughout. Energy Rating:D

#### Hazel Walk, Bradford

- Detached true bungalow
- Three bedrooms
- Lawned garden with mature hedges
- Driveway parking & double garage
- No upper chain

Tenure: Freehold EPC Rating: D