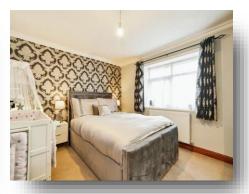

#### **Bedroom One**

16' 3" x 9' 4" ( 4.95m x 2.84m )

#### **Bedroom Two**

11' 8" x 10' 5" ( 3.56m x 3.17m )

### **Bedroom Three**

11' x 8' 5" ( 3.35m x 2.57m )

### **Bedroom Four**

11' 8" x 8' 3" ( 3.56m x 2.51m )