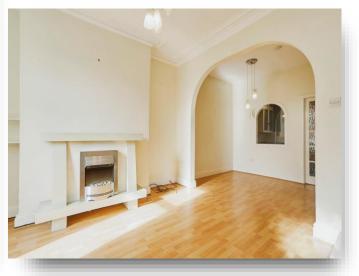

## **Living Room**

12' 10" x 12' 10" ( 3.91m x 3.91m )

## **Dining Area**

9' 10" x 8' (3.00m x 2.44m)