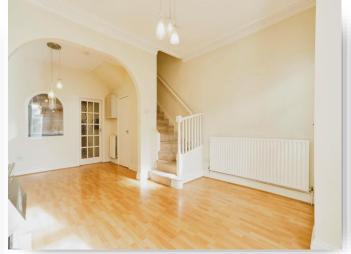

## **Living Room**

12' 10" x 12' 10" ( 3.91m x 3.91m )

## **Dining Area**

9' 10" x 8' (3.00m x 2.44m)

## **First Floor Landing**