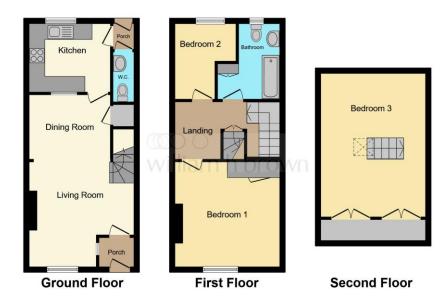

Energy Rating: E

This floor plan is for illustrative purposes only. It is not drawn to scale. Any measurements, floor areas (including any total floor area), openings and orientation are approximate. No details are guaranteed, they cannot be relied upon for any purpose and they do not form part of any agreement. No liability is taken for any error, omission or misstatement. A party must rely upon its own inspection(s). Powered by www.forederb.

#### **Entrance Porch**

## **Living Room**

12' 10" x 12' 10" ( 3.91m x 3.91m )

## **Dining Area**

9' 10" x 8' (3.00m x 2.44m)

#### Kitchen

9' 11" x 8' 6" ( 3.02m x 2.59m )

### Wc

## **First Floor Landing**

#### **Bedroom One**

12' 11" x 12' 9" ( 3.94m x 3.89m )

#### **Bedroom Two**

9' 6" x 7' 7" ( 2.90m x 2.31m )

#### **Bathroom**

#### **Attic Third Bedroom**

17' 11" x 12' 11" ( 5.46m x 3.94m )