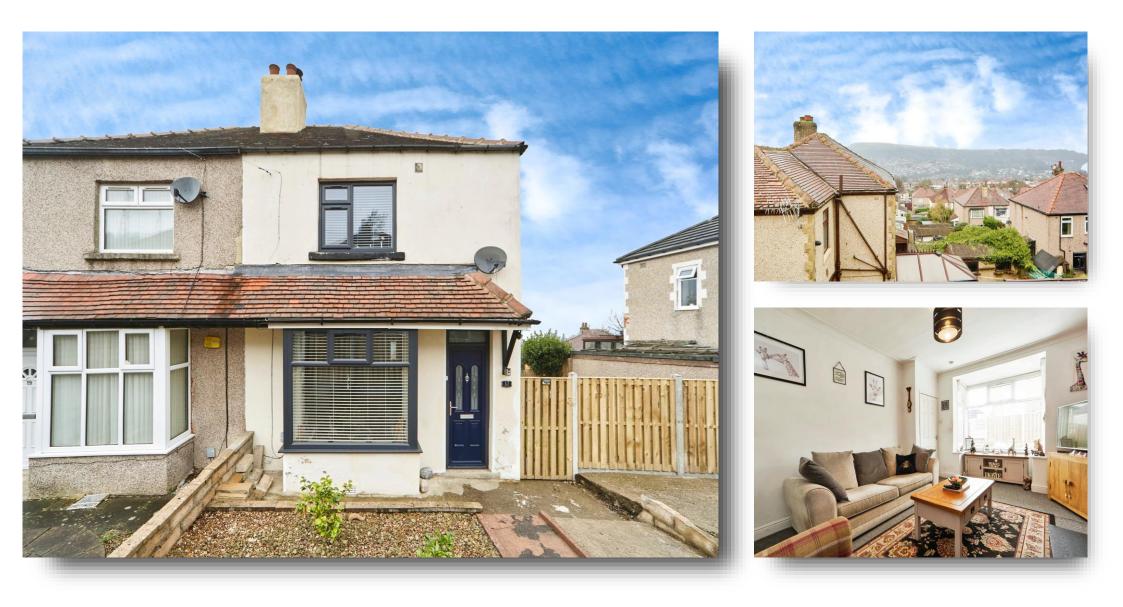

## Lynden Avenue, Shipley

Ready to move straight into with minimal expense is this extremely well maintained two bedroom semi detached with off street driveway parking and enclosed side and rear garden. uPVC double glazing & gas central heating throughout. Energy Rating: D

Ready to move straight into with minimal expense is this extremely well maintained two bedroom semi detached with off street driveway parking and an enclosed garden. Located in a popular residential area, ideal for local shops, bus routes and commuters of Bradford & Leeds. Internally comprising: entrance, living room, kitchen and a rear extension currently used as a dining room. Two good size bedrooms to the first floor with a modern white three piece shower room. Off street driveway parking to the side of the property with enclosed lawned gardens and far reaching views. uPVC double glazing & gas central heating throughout. Energy Rating: D

### Lynden Avenue, Shipley

- Ideal first time buy
- Well presented throughout
- Two bedroom semi detached
- Off street driveway parking
- Generous room sizes

Tenure: Freehold EPC Rating: D