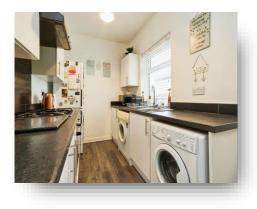

#### Entrance

**Living Room** 13' 10" x 12' 2" ( 4.22m x 3.71m )

**Kitchen** 15' 4" x 7' (4.67m x 2.13m)

**Dining Room** 8' 8" x 7' 8" ( 2.64m x 2.34m )