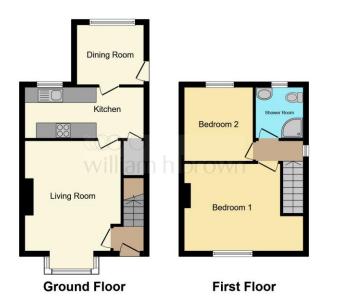

This floor plan is for illustrative purposes only. It is not drawn to scale. Any measurements, floor areas (including any total floor area), openings and orientation are approximate. No details are guaranteed, they cannot be relied upon for any purpose and they do not form part of any agreement. No liability is taken for any error, omission or misstatement. A party must rely upon its own inspection(s). Powered by www.fcoalagent.com

#### Entrance

**Living Room** 13' 10" x 12' 2" ( 4.22m x 3.71m )

**Kitchen** 15' 4" x 7' (4.67m x 2.13m)

**Dining Room** 8' 8" x 7' 8" ( 2.64m x 2.34m )

#### **First Floor Landing**

**Bedroom One** 15' 4" x 11' 3" ( 4.67m x 3.43m )

**Bedroom Two** 9' 6" x 9' 1" ( 2.90m x 2.77m )

**Shower Room** 

Exterior

view this property online williamhbrown.co.uk/Property/SHP110545