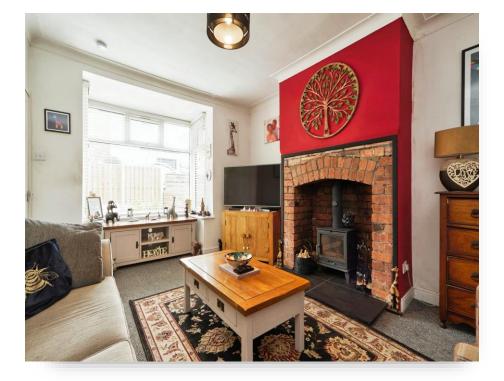

#### Entrance

**Living Room** 13' 10" x 12' 2" ( 4.22m x 3.71m )

**Kitchen** 15' 4" x 7' (4.67m x 2.13m)

**Dining Room** 8' 8" x 7' 8" ( 2.64m x 2.34m )