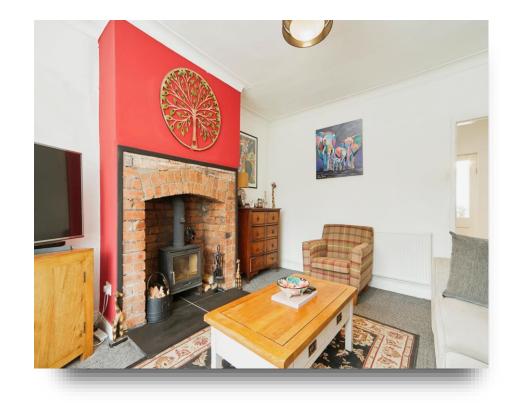

#### Entrance

**Living Room** 13' 10" x 12' 2" ( 4.22m x 3.71m )

**Kitchen** 15' 4" x 7' (4.67m x 2.13m)

**Dining Room** 8' 8" x 7' 8" ( 2.64m x 2.34m )