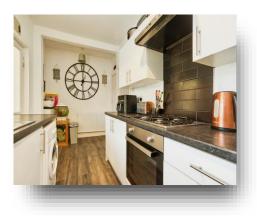

#### Entrance

**Living Room** 13' 10" x 12' 2" ( 4.22m x 3.71m )

**Kitchen** 15' 4" x 7' (4.67m x 2.13m)

**Dining Room** 8' 8" x 7' 8" ( 2.64m x 2.34m )