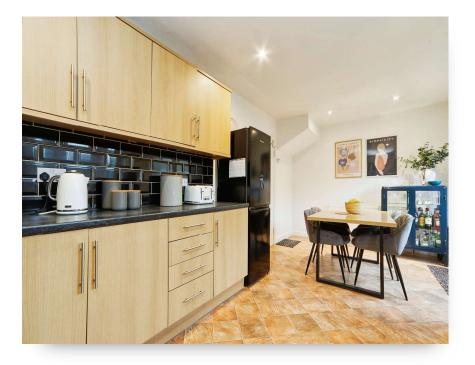

#### W.C

**Living Room** 17' 11" x 9' 8" ( 5.46m x 2.95m )

**Kitchen Diner** 20' 6" x 9' 7" ( 6.25m x 2.92m )