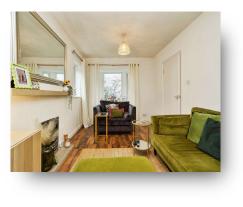

#### Entrance Hall

#### W.C

**Living Room** 17' 11" x 9' 8" ( 5.46m x 2.95m )

**Kitchen Diner** 20' 6" x 9' 7" ( 6.25m x 2.92m )