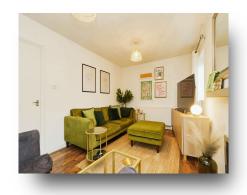

#### Entrance Hall

#### W.C

**Living Room** 17' 11" x 9' 8" ( 5.46m x 2.95m )

**Kitchen Diner** 20' 6" x 9' 7" ( 6.25m x 2.92m )