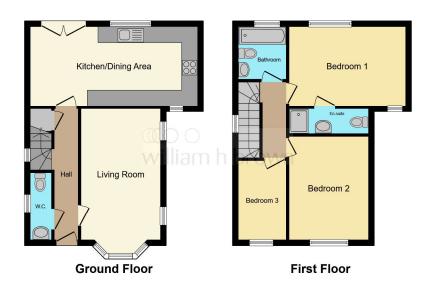

This floor plan is for illustrative purposes only. It is not drawn to scale. Any measurements, floor areas (including any total floor area), openings and orientation are approximate. No details are guaranteed, they cannot be relied upon for any purpose and they do not form part of any agreement. In floor area), is taken for any error, omission or misstatement. A party must rely upon its own inspection(s), Powered by www.localagent.com

#### Entrance Hall

#### W.C

**Living Room** 17' 11" x 9' 8" ( 5.46m x 2.95m )

**Kitchen Diner** 20' 6" x 9' 7" ( 6.25m x 2.92m )

## **First Floor Landing**

**Bedroom One** 13' 2" x 9' 7" ( 4.01m x 2.92m )

## En-Suite

**Bedroom Two** 12' 7" x 9' 7" ( 3.84m x 2.92m )

**Bedroom Three** 9' 8" x 6' 7" ( 2.95m x 2.01m )

Bathroom

Exterior