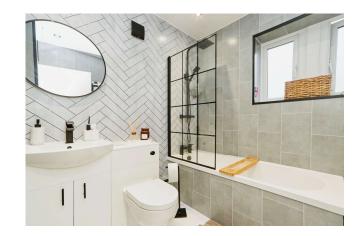

## En-Suite

**Bedroom Two** 12' 7" x 9' 7" ( 3.84m x 2.92m )

**Bedroom Three** 9' 8" x 6' 7" ( 2.95m x 2.01m )

Bathroom

Exterior