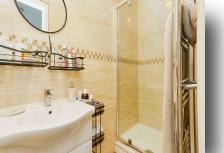

## En-Suite

**Bedroom Two** 12' 7" x 9' 7" ( 3.84m x 2.92m )

**Bedroom Three** 9' 8" x 6' 7" ( 2.95m x 2.01m )

Bathroom

Exterior