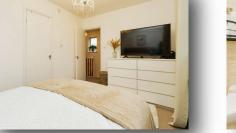

## **First Floor Landing**

**Bedroom One** 13' 2" x 9' 7" ( 4.01m x 2.92m )

## En-Suite

**Bedroom Two** 12' 7" x 9' 7" ( 3.84m x 2.92m )

**Bedroom Three** 9' 8" x 6' 7" ( 2.95m x 2.01m )

Bathroom

Exterior