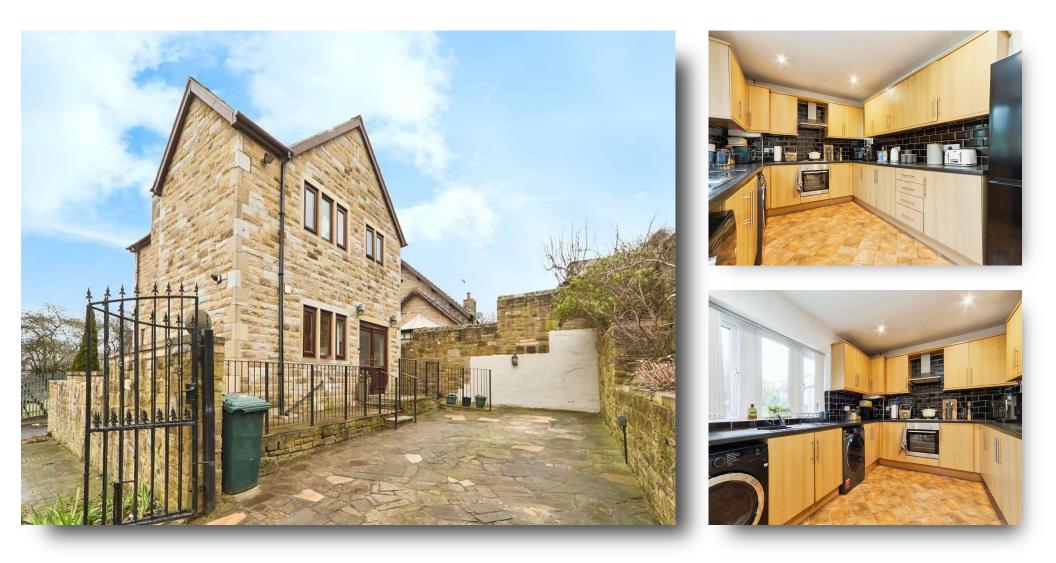

# **Dalton Terrace, Bradford**

Tucked away on a no through road is this immaculately presented three bedroom detached property offering spacious accommodation throughout. Built in 2014 the property has been well maintained throughout. Off street driveway parking accessed via gates and an enclosed rear paved patio.Energy Rating C

Tucked away on a no through road is this immaculately presented three bedroom detached property offering spacious accommodation throughout. Handily located for local schools and easy access into Bradford Town Centre as well as local shops. Built in 2014 the property has been well maintained throughout and comprises: entrance hall, 17ft living room with bay window. 20ft kitchen diner with double door access and a ground floor WC. The first floor has three bedrooms, bedroom one with an en-suite shower room and a modern white three piece family bathroom. Off street driveway parking accessed via gates and an enclosed rear paved patio. uPVC double glazing & gas central heating throughout. Energy Rating: C

## **Dalton Terrace, Bradford**

- Three bedroom detached
- Generous room sizes
- 20ft kitchen diner & 17ft living room
- Well presented throughout
- Driveway parking

Tenure: Freehold EPC Rating: C