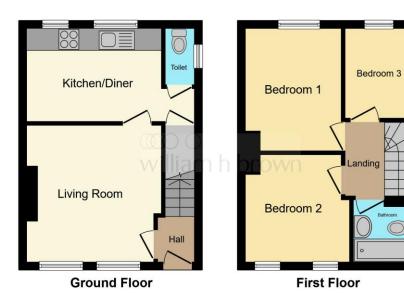

Internally the accommodation comprises a Ground Floor with Entrance hall, WC, living room and kitchen. The First Floor boasts three bedrooms and a three piece bathroom. Externally the property has turfed gardens to the front and rear. There could be scope to extend into the garden and loft (subject to relevant planning permissions).

#### Kitchen

12' 11" x 7' 7" ( 3.94m x 2.31m )

### Livingroom

Wc

#### **Bedroom One**

9' 11" x 9' 3" ( 3.02m x 2.82m )

#### **Bedroom Two**

10' 11" x 8' 6" ( 3.33m x 2.59m )

#### **Bedroom Three**

8' x 7' 3" ( 2.44m x 2.21m )

#### **Bathroom**

**External** 

This floor plan is for illustrative purposes only. It is not drawn to scale. Any measurements, floor areas (including any total floor area), openings and orientation are approximate. No details are guaranteed, they cannot be relied upon for any purpose and they do not form part of any agreement. No liability is taken for any error, omission or misstatement. A party must rely upon its own inspection(s). Powered by www.focalen.com