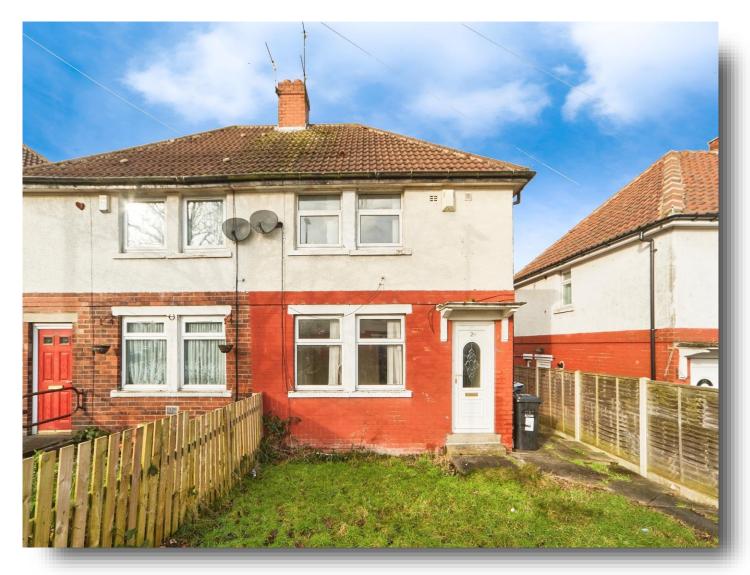

# **Hazelwood Road, Bradford**

Three bedroom semi-detached home with the potential to extend (subject to relevant planning permission) located in the popular residential location of BD9. Close to local schools and the BRI. Externally the property has turfed gardens to the front and rear. Available with no upper chain!

William H Brown is delighted to offer for sale this three bedroom semidetached home located in the popular residential location of Heaton, BD9, close to local schools, shops, bus routes and the BRI Hospital.

Internally the accommodation comprises a Ground Floor with Entrance hall, WC, living room and kitchen. The First Floor boasts three bedrooms and a three piece bathroom. Externally the property has turfed gardens to the front and rear. There could be scope to extend into the garden and loft (subject to relevant planning permissions).

## Hazelwood Road, Bradford

- Three bedroom semi-detached property
- Located in a popular residential location
- Close to local schools and the BRI
- Larger than average rear garden
- uPVC double glazing & gas central heating