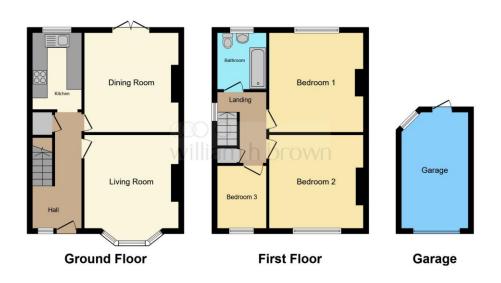

This floor plan is for illustrative purposes only. It is not drawn to scale. Any measurements, floor areas (including any total floor area), openings and orientation are approximate. No details are guaranteed, they cannot be relied upon for any purpose and they do not form part of any agreement. No liability is taken for any error, omission or misstatement. A party must rely upon its own inspection(s). Powered by www.focalagent.com

#### Entrance Hall

**Living Room** 14' 11" x 12' 5" ( 4.55m x 3.78m )

**Dining Room** 14' 1" x 12' (4.29m x 3.66m)

**Kitchen** 10' x 6' (3.05m x 1.83m)

#### **First Floor Landing**

**Bedroom One** 12' 2" x 11' 9" ( 3.71m x 3.58m )

**Bedroom Two** 13' 5" x 11' 9" ( 4.09m x 3.58m )

**Bedroom Three** 8' 3" x 6' 6" ( 2.51m x 1.98m )

Bathroom

Exterior

view this property online williamhbrown.co.uk/Property/SHP110468