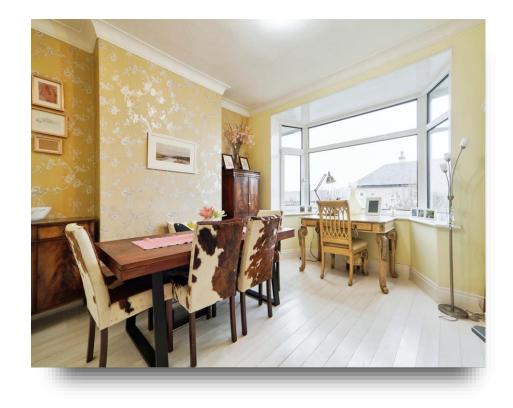

#### Entrance Hall

**Living Room** 14' 11" x 12' 5" ( 4.55m x 3.78m )

**Dining Room** 14' 1" x 12' (4.29m x 3.66m)

**Kitchen** 10' x 6' (3.05m x 1.83m)