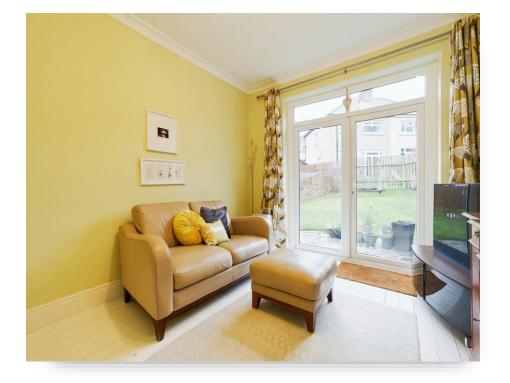

#### Entrance Hall

**Living Room** 14' 11" x 12' 5" ( 4.55m x 3.78m )

**Dining Room** 14' 1" x 12' (4.29m x 3.66m)

**Kitchen** 10' x 6' (3.05m x 1.83m)