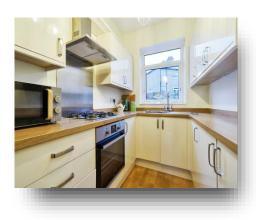

#### Entrance Hall

**Living Room** 14' 11" x 12' 5" ( 4.55m x 3.78m )

**Dining Room** 14' 1" x 12' (4.29m x 3.66m)

**Kitchen** 10' x 6' (3.05m x 1.83m)