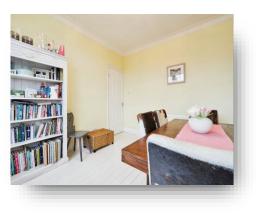

#### Entrance Hall

**Living Room** 14' 11" x 12' 5" ( 4.55m x 3.78m )

**Dining Room** 14' 1" x 12' (4.29m x 3.66m)

**Kitchen** 10' x 6' (3.05m x 1.83m)