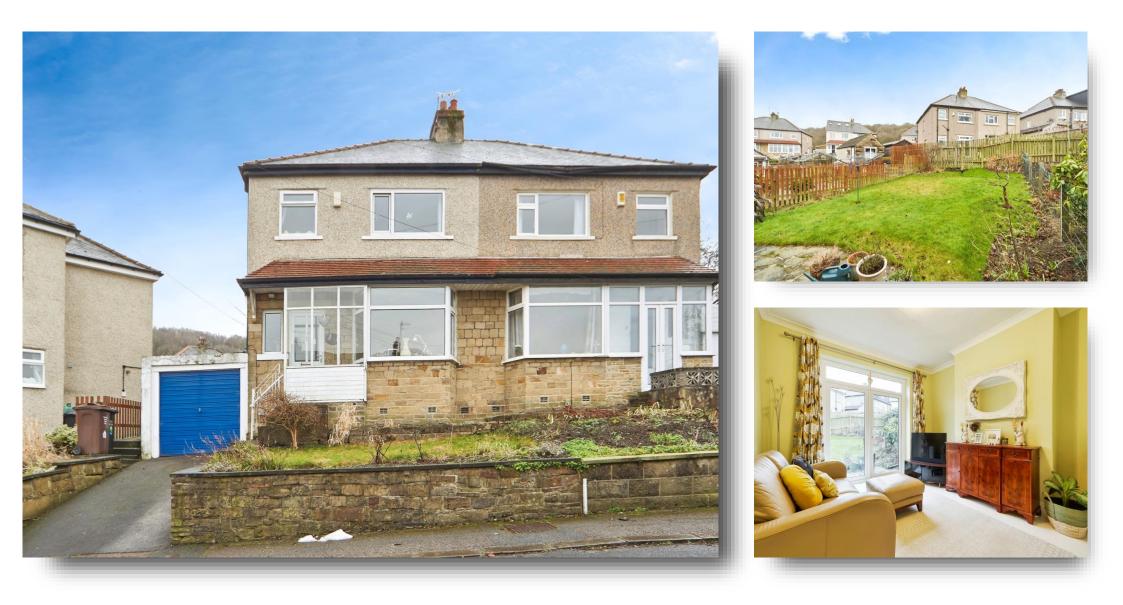

### Lindisfarne Road, Shipley

Located in a highly regarded area is this well presented three bedroomed semi detached. Benefitting from off street driveway parking with a single detached garage and within easy reach of Saltaire.Lawned gardens to the front & rear. Energy Rating: D

Located in a highly regarded area is this well presented three bedroomed semi detached. Benefitting from off street driveway parking with a single detached garage and within easy reach of Saltaire amenities, bus routes and Train Station. Internally the property comprises: entrance hall, living room with bay window, dining room with French doors into the rear garden and a modern cream high gloss kitchen. Three first floor bedrooms with a white three piece bathroom. uPVC double glazing windows, doors and central heating system. Enclosed turfed garden to the rear with turfed garden to the front and stone wall. Energy Rating: D

### Lindisfarne Road, Shipley

- Popular residential area
- Well presented throughout
- Spacious three bedroom semi detached
- Two reception rooms
- Modern kitchen & bathroom

Tenure: Freehold EPC Rating: D