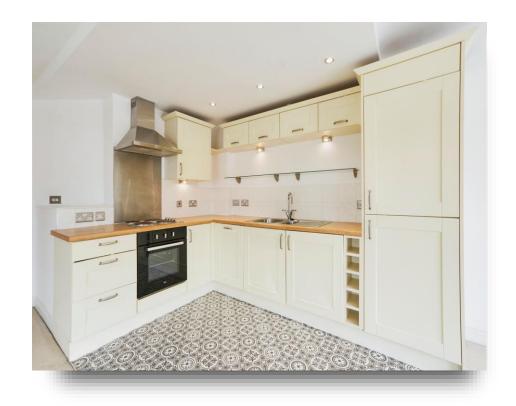

# welcome to

# **Boatmans Wharf View Croft Road, Shipley**

Available with no upper chain is this stylish two bedroom second floor modern apartment. Accessed via a communal door, lift and stairs upto the landing. An open plan living kitchen has patio doors overlooking the canal. Allocated parking space. uPVC double glazed windows. Energy Rating: C





Available with no upper chain is this stylish two bedroom second floor modern apartment. Ideal for a first time buyer / investor the property is ready to move into with minimal expense. Accessed via a communal door, lift and stairs upto the landing. The property has a fire door leading into the entrance hall, open plan living kitchen with Patio doors overlooking the canal, two good size bedrooms, bedroom one has a modern white three piece en-suite shower room and a separate three piece bathroom. uPVC double glazed windows and electric wall heaters. Energy Rating: C



This floor plan is for illustrative purposes only. It is not drawn to scale. Any measurements, floor areas (including any total floor area), openings and orientation are approximate. No details are guaranteed, they cannot b