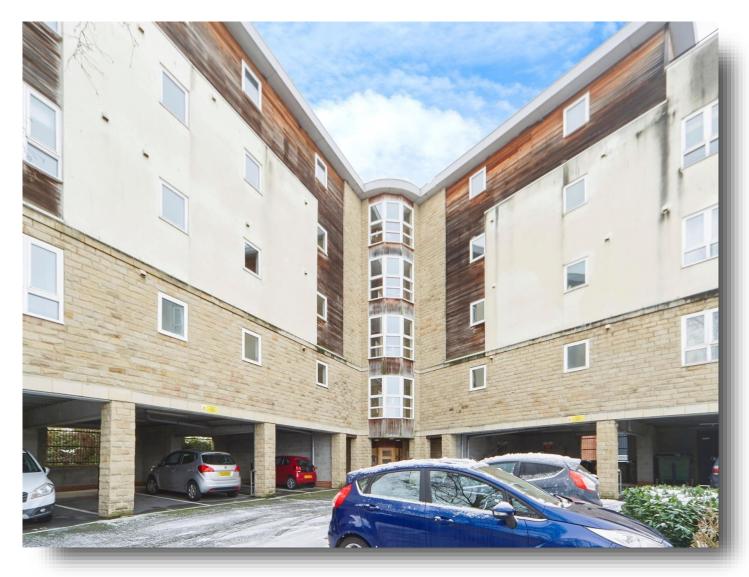

# **Boatmans Wharf View Croft Road, Shipley**

Available with no upper chain is this stylish two bedroom second floor modern apartment. Accessed via a communal door, lift and stairs upto the landing. An open plan living kitchen has patio doors overlooking the canal. Allocated parking space. uPVC double glazed windows. Energy Rating: C

Available with no upper chain is this stylish two bedroom second floor modern apartment. Ideal for a first time buyer / investor the property is ready to move into with minimal expense. Accessed via a communal door, lift and stairs upto the landing. The property has a fire door leading into the entrance hall, open plan living kitchen with Patio doors overlooking the canal, two good size bedrooms, bedroom one has a modern white three piece en-suite shower room and a separate three piece bathroom. uPVC double glazed windows and electric wall heaters. Energy Rating: C

# **Boatmans Wharf View Croft Road, Shipley**

- Stylish two bedroom apartment
- · Located in the second floor
- Lift access
- Spacious accommodation
- Allocated parking

Tenure: Leasehold EPC Rating: C

This is a Leasehold property with details as follows; Term of Lease 125 years from 01 Jan 2005. Should you require further information please contact the branch. Please Note additional fees could be incurred for items such as Leasehold packs.