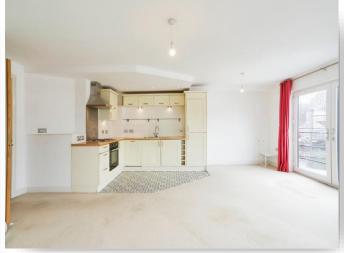

# welcome to

# **Boatmans Wharf View Croft Road, Shipley**

Available with no upper chain is this stylish two bedroom second floor modern apartment. Accessed via a communal door, lift and stairs upto the landing. An open plan living kitchen has patio doors overlooking the canal. Allocated parking space. uPVC double glazed windows. Energy Rating: C





Available with no upper chain is this stylish two bedroom second floor modern apartment. Ideal for a first time buyer / investor the property is ready to move into with minimal expense. Accessed via a communal door, lift and stairs upto the landing. The property has a fire door leading into the entrance hall, open plan living kitchen with Patio doors overlooking the canal, two good size bedrooms, bedroom one has a modern white three