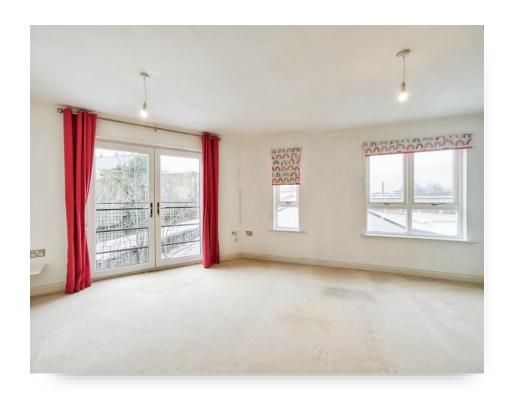

# welcome to

# **Boatmans Wharf View Croft Road, Shipley**

Available with no upper chain is this stylish two bedroom second floor modern apartment. Accessed via a communal door, lift and stairs upto the landing. An open plan living kitchen has patio doors overlooking the canal. Allocated parking space. uPVC double glazed windows. Energy Rating: C





Available with no upper chain is this stylish two bedroom second floor modern apartment. Ideal for a first time buyer / investor the property is ready to move into with minimal expense. Accessed via a communal door, lift and stairs upto the landing. The property has a fire door leading into the entrance hall, open plan living kitchen with Patio doors overlooking the canal, two good size bedrooms, bedroom one has a modern white three piece en-suite shower room and a separate three piece bathroom. uPVC double glazed windows and electric wall heaters. Energy Rating: C



This floor plan is for illustrative purposes only. It is not drawn to scale. Any measurements, floor areas (including any total floor area), openings and orientation are approximate. No details are guaranteed, they cannot