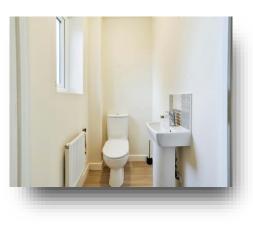

#### Cloakroom/ Wc

**Living Room** 15' 2" x 13' 6" ( 4.62m x 4.11m )

**Dining Kitchen** 14' 7" x 10' 4" ( 4.45m x 3.15m )