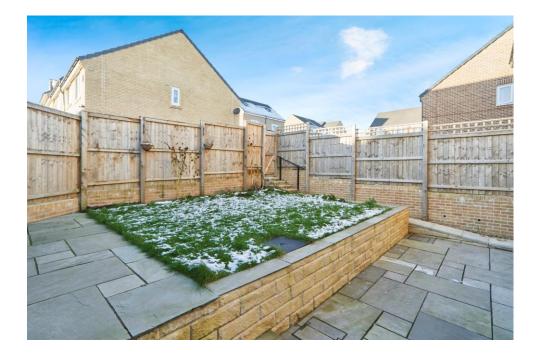

# Quarry Bank Road, Bradford

Available with no upper chain is this two year old three bedroom semi detached, ideal for a first time buyer / growing family the property offers modern fixtures & fittings, ready to move into with minimal expense. Driveway parking with an enclosed rear paved patio and lawned area. uPVC DG, GCH.

Available with no upper chain is this two year old three bedroom semi detached, ideal for a first time buyer / growing family the property offers modern fixtures & fittings, ready to move into with minimal expense. Internally comprising: entrance hall, living room, kitchen diner with patio doors leading into the rear garden and a ground floor W.C. Three first floor bedrooms, bedroom one with a three piece shower room and a family bathroom. Driveway parking with an enclosed rear paved patio and lawned area. uPVC double glazing, gas central heating and alarm system. Energy Rating: B