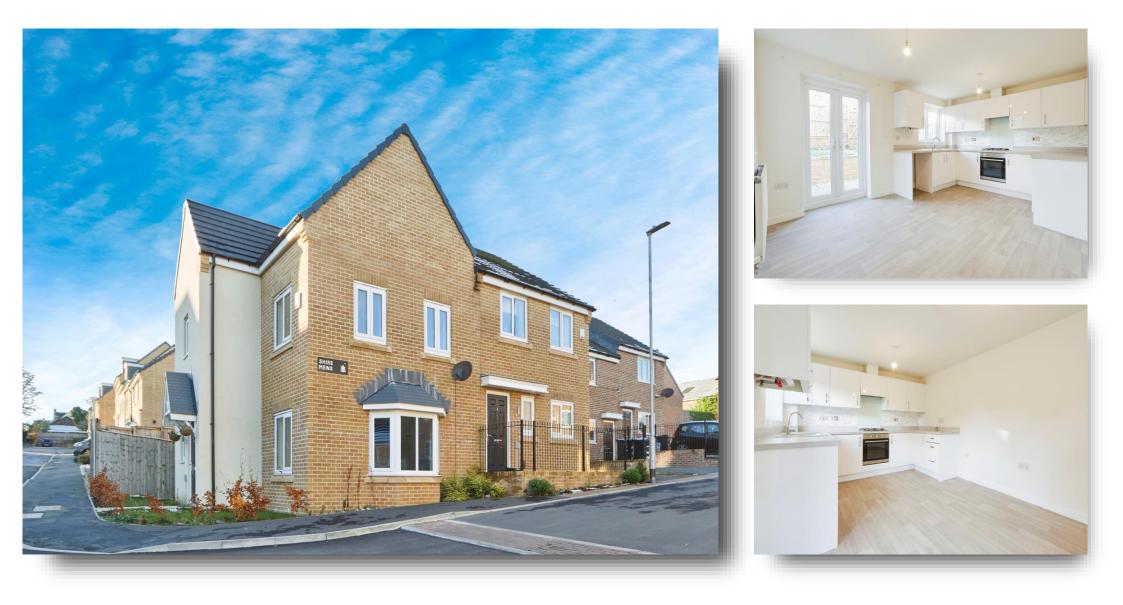

# Quarry Bank Road, Bradford

Available with no upper chain is this two year old three bedroom semi detached, ideal for a first time buyer / growing family the property offers modern fixtures & fittings, ready to move into with minimal expense. Driveway parking with an enclosed rear paved patio and lawned area. uPVC DG, GCH.

Available with no upper chain is this two year old three bedroom semi detached, ideal for a first time buyer / growing family the property offers modern fixtures & fittings, ready to move into with minimal expense. Internally comprising: entrance hall, living room, kitchen diner with patio doors leading into the rear garden and a ground floor W.C. Three first floor bedrooms, bedroom one with a three piece shower room and a family bathroom. Driveway parking with an enclosed rear paved patio and lawned area. uPVC double glazing, gas central heating and alarm system. Energy Rating: B

# **Quarry Bank Road, Bradford**

- Three bed semi detached
- Ready to move into
- Corner plot

£215,000

- Two year old 8 years on NHBC
- Modern fixtures & fittings throughout

Tenure: Freehold EPC Rating: B