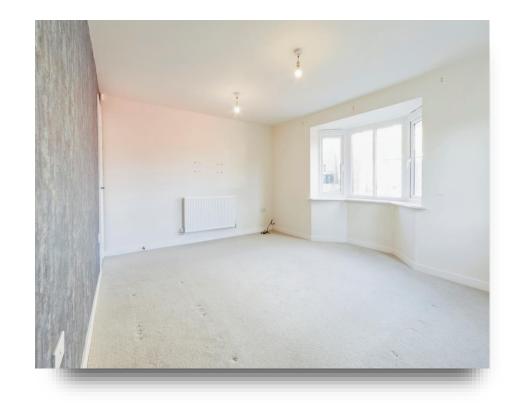

### En Suite Shower Room

**Bedroom Two** 11' 6" x 8' 1" ( 3.51m x 2.46m )

**Bedroom Three** 8' 4" x 6' 4" ( 2.54m x 1.93m )

Bathroom

Exterior