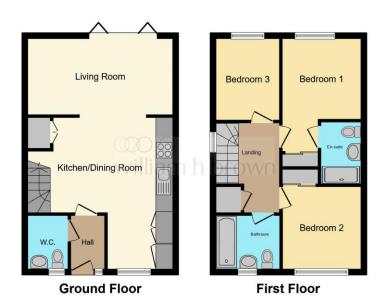

This floor plan is for illustrative purposes only. It is not drawn to scale. Any measurements, floor areas (including any total floor area), openings and orientation are approximate. No details are guaranteed, they cannot be relied upon for any purpose and they do not form part of any agreement. No liability is taken for any error, omission or misstatement. A party must rely upon its own insoedion(s). Powered by www.focalent.com

#### **Entrance Hall**

W.C

## **Living Dining Kitchen**

28' 2" x 13' 1" ( 8.59m x 3.99m )

### **First Floor Landing**

#### **Bedroom One**

13' 1" x 9' 1" ( 3.99m x 2.77m )

#### **En-Suite**

#### **Bedroom Two**

9' 10" x 9' 1" ( 3.00m x 2.77m )

#### **Bedroom Three**

9' 2" x 7' 4" ( 2.79m x 2.24m )

#### **Bathroom**

**Exterior** 