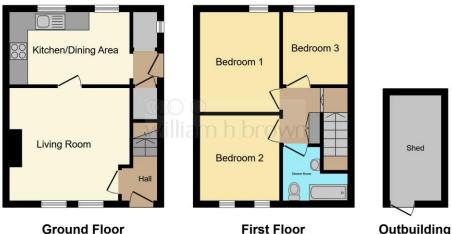

This floor plan is for illustrative purposes only. It is not drawn to scale. Any measurements, floor areas (including any total floor area), openings and orientation are approximate. No details are guaranteed, they cannot be relied upon for any purpose and they do not form part of any agreement. No liability is taken for any error, omission or misstatement. A party must rely upon its own inspection(s). Powered by www.focalagent.com

#### **Entrance Hall**

Living Room 12' 11" x 12' 2" ( 3.94m x 3.71m )

**Kitchen Diner** 13' 1" x 7' 9" ( 3.99m x 2.36m )

Pantry

**First Floor Landing** 

**Bedroom One** 11' x 8' 7" (3.35m x 2.62m)

**Bedroom Two** 9' 1" x 8' 7" ( 2.77m x 2.62m )

**Bedroom Three** 8' 1" x 7' 2" ( 2.46m x 2.18m )

**Bathroom** 

Exterior

view this property online williamhbrown.co.uk/Property/SHP109953

**Ground Floor** 