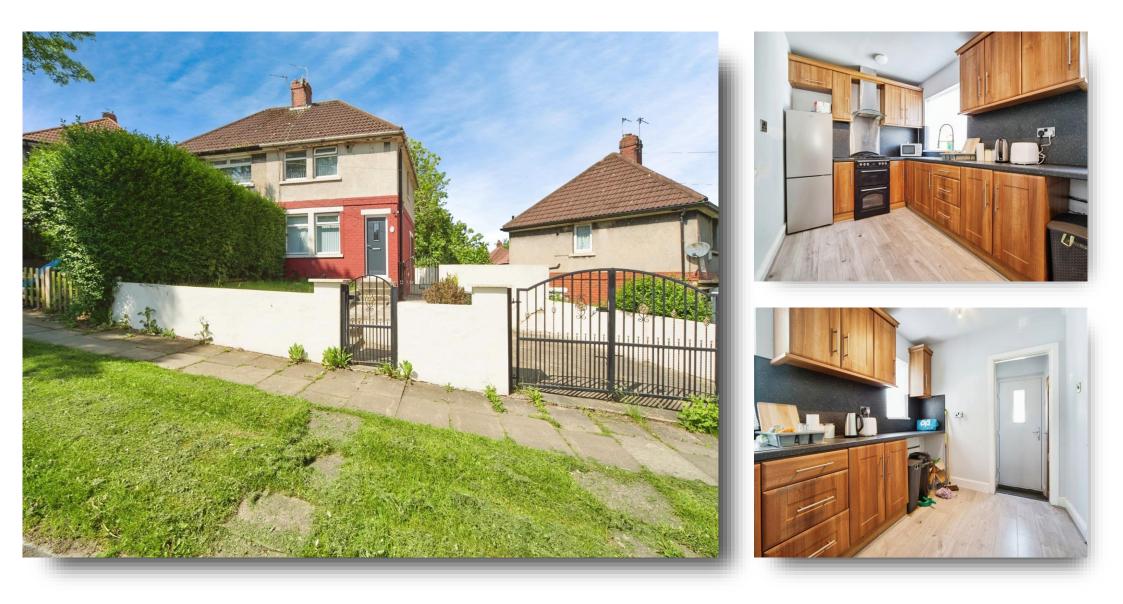

#### Sowden Road, Bradford

Ready to move straight into with minimal expense is this well presented three bedroom semi detached family home offering driveway parking accessed via wrought iron gates. Gardens front and rear with driveway and shed to the exterior. uPVC double glazing and gas central heating. Energy Rating: C.

Ready to move straight into with minimal expense is this well presented three bedroom semi detached family home offering driveway parking accessed via wrought iron gates. Located in the highly regarded Heaton area, close to the BRI Hospital, local shops and schools. Internally comprising: entrance hall, living room, kitchen diner, three first floor bedrooms and bathroom. Gardens front and rear with driveway and shed to the exterior. uPVC double glazing and gas central heating. Energy Rating: C

#### **Entrance Hall**

Living Room 12' 11" x 12' 2" ( 3.94m x 3.71m )

**Kitchen Diner** 13' 1" x 7' 9" ( 3.99m x 2.36m )

Pantry

**First Floor Landing** 

**Bedroom One** 11' x 8' 7" (3.35m x 2.62m)

**Bedroom Two** 9' 1" x 8' 7" ( 2.77m x 2.62m )

**Bedroom Three** 8' 1" x 7' 2" ( 2.46m x 2.18m )

**Bathroom** 

Exterior

view this property online williamhbrown.co.uk/Property/SHP109953

**Ground Floor** 