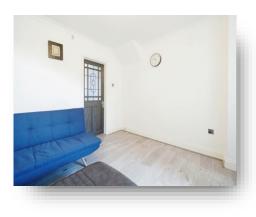

#### **Entrance Hall**

Living Room 12' 11" x 12' 2" ( 3.94m x 3.71m )

**Kitchen Diner** 13' 1" x 7' 9" ( 3.99m x 2.36m )

Pantry

**First Floor Landing** 

**Bedroom One** 11' x 8' 7" (3.35m x 2.62m)

**Bedroom Two** 9' 1" x 8' 7" ( 2.77m x 2.62m )