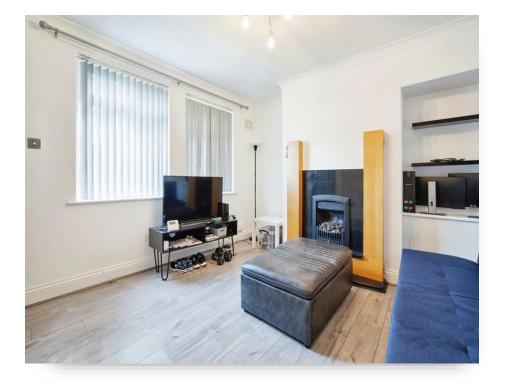

#### **Entrance Hall**

Living Room 12' 11" x 12' 2" ( 3.94m x 3.71m )

**Kitchen Diner** 13' 1" x 7' 9" ( 3.99m x 2.36m )

Pantry

**First Floor Landing** 

**Bedroom One** 11' x 8' 7" (3.35m x 2.62m)

**Bedroom Two** 9' 1" x 8' 7" ( 2.77m x 2.62m )