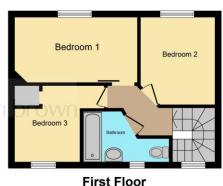

This floor plan is for illustrative purposes only. It is not drawn to scale. Any measurements, floor areas (including any total floor area), openings and orientation are approximate. No details are guaranteed, they cannot be relied upon for any purpose and they do not form part of any agreement. No liability is taken for any error, omission or misstatement. A party must rely upon 1ts own insoecition(s). Powered by www.focalent.com

### **First Floor Landing**

#### **Bedroom One**

13' 11" x 7' 8" ( 4.24m x 2.34m )

#### **Bedroom Two**

9' 11" x 8' 6" ( 3.02m x 2.59m )

### **Bedroom Three**

8' 6" x 7' (2.59m x 2.13m)

#### **Bathroom**