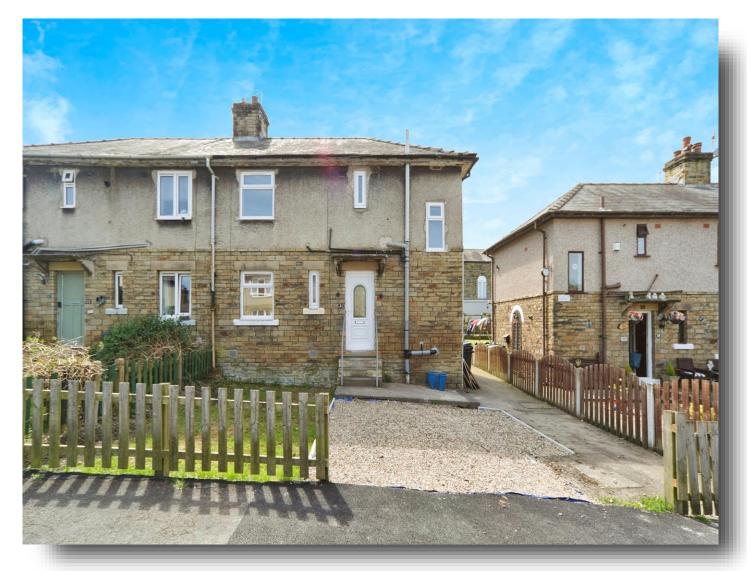

# **Hope Avenue, Shipley**

IF A GOOD SIZED GARDEN IS AT THE TOP OF YOUR LIST ... THEN READ ON!! Having being fully renovated throughout and taken back to brick this spacious three bedroom semi detached family home is ready to move straight into. Off street driveway parking to the front with a generous rear garden. Energy: D

IF A GOOD SIZED GARDEN IS AT THE TOP OF YOUR LIST ... THEN READ ON!! Having being fully renovated throughout and taken back to brick this spacious three bedroom semi detached family home is ready to move straight into. Undergone a major refurbishment including a brand new boiler installation with a 5 year warranty. The property comprises of entrance hall, living room with Patio doors leading out into the rear garden, brand new kitchen and appliances with an added bonus of a ground floor W.C and sink. The first floor houses three bedrooms with a white three piece bathroom suite. Off street driveway parking to the front with a larger than average generous rear enclosed garden. uPVC double glazing & central heating throughout. Energy Rating:D