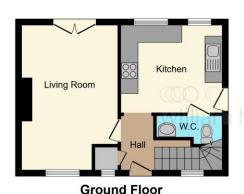

This floor plan is for illustrative purposes only. It is not drawn to scale. Any measurements, floor areas (including any total floor area), openings and orientation are approximate. No details are guaranteed, they cannot be relied upon for any purpose and they do not form part of any agreement. No liability is taken for any error, omission or misstatement. A party must rely upon 1ts own insoecition(s). Powered by www.focalent.com

#### **Entrance Hall**

### **Living Room**

16' 4" x 10' 11" ( 4.98m x 3.33m )

#### Kitchen

11' 2" x 9' 9" ( 3.40m x 2.97m )

#### W.C