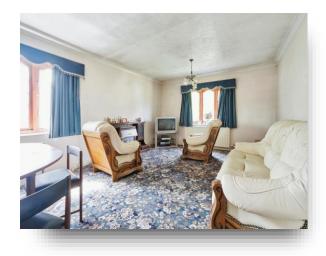

#### **Living Room**

19' 8" x 12' 9" ( 5.99m x 3.89m ) A spacious living room with two double glazed windows, central heating radiator and fireplace with gas fire.