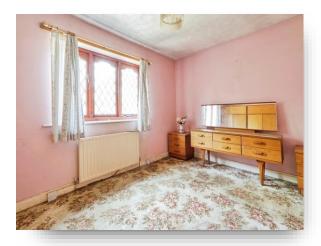

#### **Bedroom One**

13' x 9' 11" ( 3.96m x 3.02m ) Double glazed window and central heating radiator.

### **Bedroom Two**

9' 7" x 8' 10" ( 2.92m x 2.69m ) Double glazed window and central heating radiator.