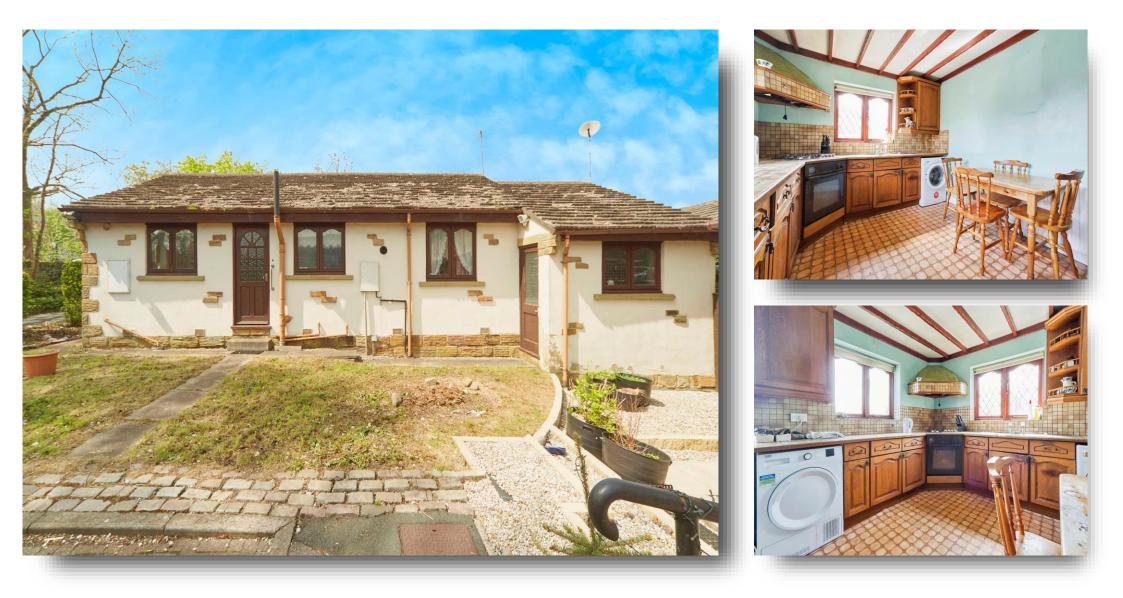

## Jamie Court, Bradford

\*\* DRASTICALLY REDUCED \*\* To compensate for repairs needed within this two bedroom detached true bungalow positioned in a cul-de-sac located within a stone's through to Apperley Bridge Driveway parking leads to a single garage and lawned gardens to the front and rear. Energy Rating: D

#### **Kitchen Diner**

12' 9" x 9' 10" ( 3.89m x 3.00m ) A range of wooden wall and base units with complementary work tops, tiled splash back, sink with taps and drainer. Integral electric oven and four ring gas hob with extractor. Two double glazed windows, central heating radiator and door into the rear garden.

#### Exterior

Off street driveway parking leads to a single garage with lawns to the front and rear.