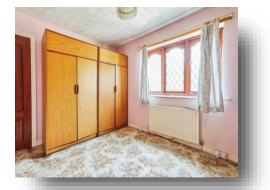

#### **Bedroom One**

13' x 9' 11" ( 3.96m x 3.02m ) Double glazed window and central heating radiator.

### **Bedroom Two**

9' 7" x 8' 10" ( 2.92m x 2.69m ) Double glazed window and central heating radiator.