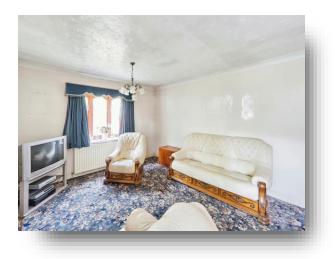

#### **Living Room**

19' 8" x 12' 9" ( 5.99m x 3.89m ) A spacious living room with two double glazed windows, central heating radiator and fireplace with gas fire.