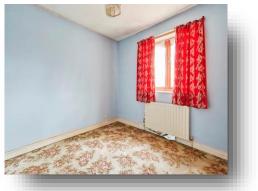

### **Bedroom Two**

9' 7" x 8' 10" ( 2.92m x 2.69m ) Double glazed window and central heating radiator.