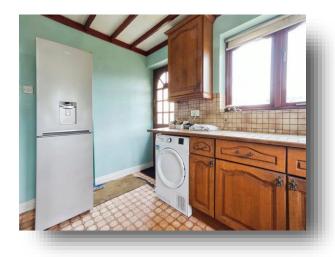

#### **Kitchen Diner**

12' 9" x 9' 10" ( 3.89m x 3.00m ) A range of wooden wall and base units with complementary work tops, tiled splash back, sink with taps and drainer. Integral electric oven and four ring gas hob with extractor. Two double glazed windows, central heating radiator and door into the rear garden.