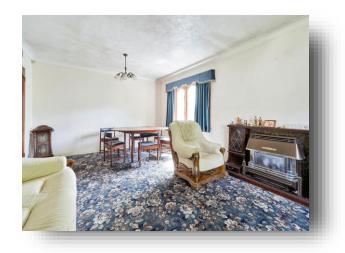

#### **Living Room**

19' 8" x 12' 9" ( 5.99m x 3.89m ) A spacious living room with two double glazed windows, central heating radiator and fireplace with gas fire.