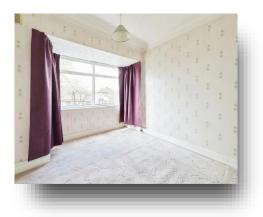

### **Living Room**

14' 5" x 11' 9" ( 4.39m x 3.58m )

### **Dining Room**

10' 4" x 8' 7" ( 3.15m x 2.62m )