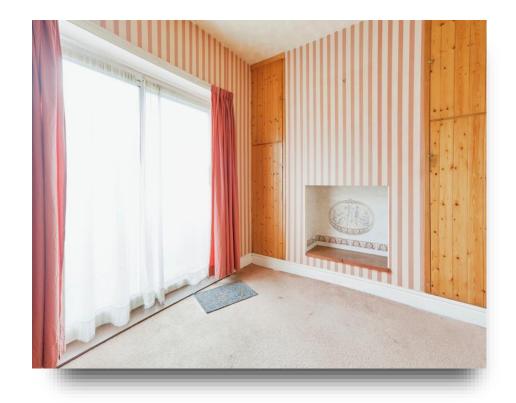

#### **Bedroom One**

12' 8" x 10' 8" ( 3.86m x 3.25m )

#### **Bedroom Two**

11' 2" x 11' 1" ( 3.40m x 3.38m )

### **Bedroom Three**

7' 1" x 6' 5" ( 2.16m x 1.96m )