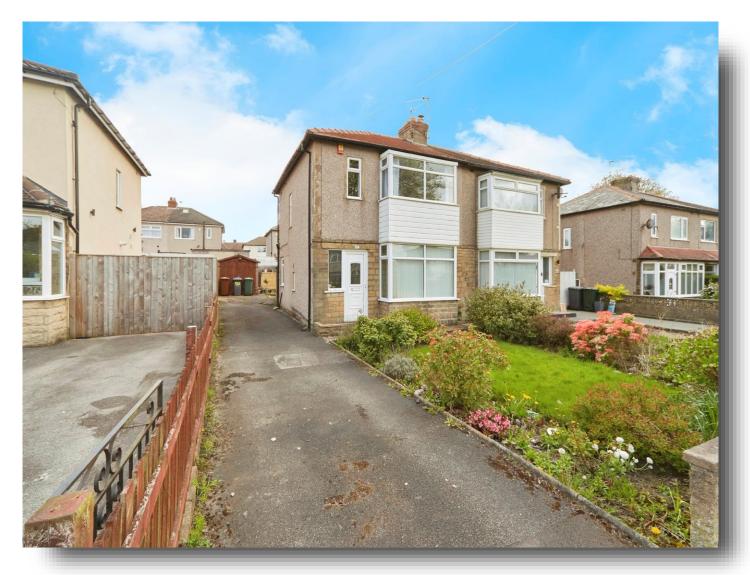

# Wrose Road, Bradford

Available with no upper chain is this three bedroom semi detached basting two reception rooms. Off street driveway to the side with a single detached garage. Gardens front and rear. uPVC double glazing and central heating radiator. Energy Rating: D

Available with no upper chain is this three bedroom semi detached basting two reception rooms. Located in a sought after area, handily located for local schools, shops, amenities and bus routes. Internally comprising: entrance hall, living room, dining room and galley kitchen. Three first floor bedrooms and three piece bathroom. Off street driveway to the side with a single detached garage. Gardens front and rear. uPVC double glazing and central heating radiator. Energy Rating: D

# Wrose Road, Bradford

- Three bedroom semi detached
- Two reception rooms
- Available with no upper chain
- uPVC double glazing & central heating
- Driveway parking & garage

Tenure: Freehold EPC Rating: D