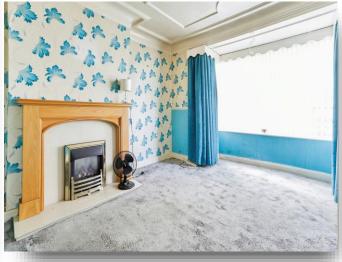

### **Living Room**

14' 5" x 11' 9" ( 4.39m x 3.58m )

### **Dining Room**

10' 4" x 8' 7" ( 3.15m x 2.62m )